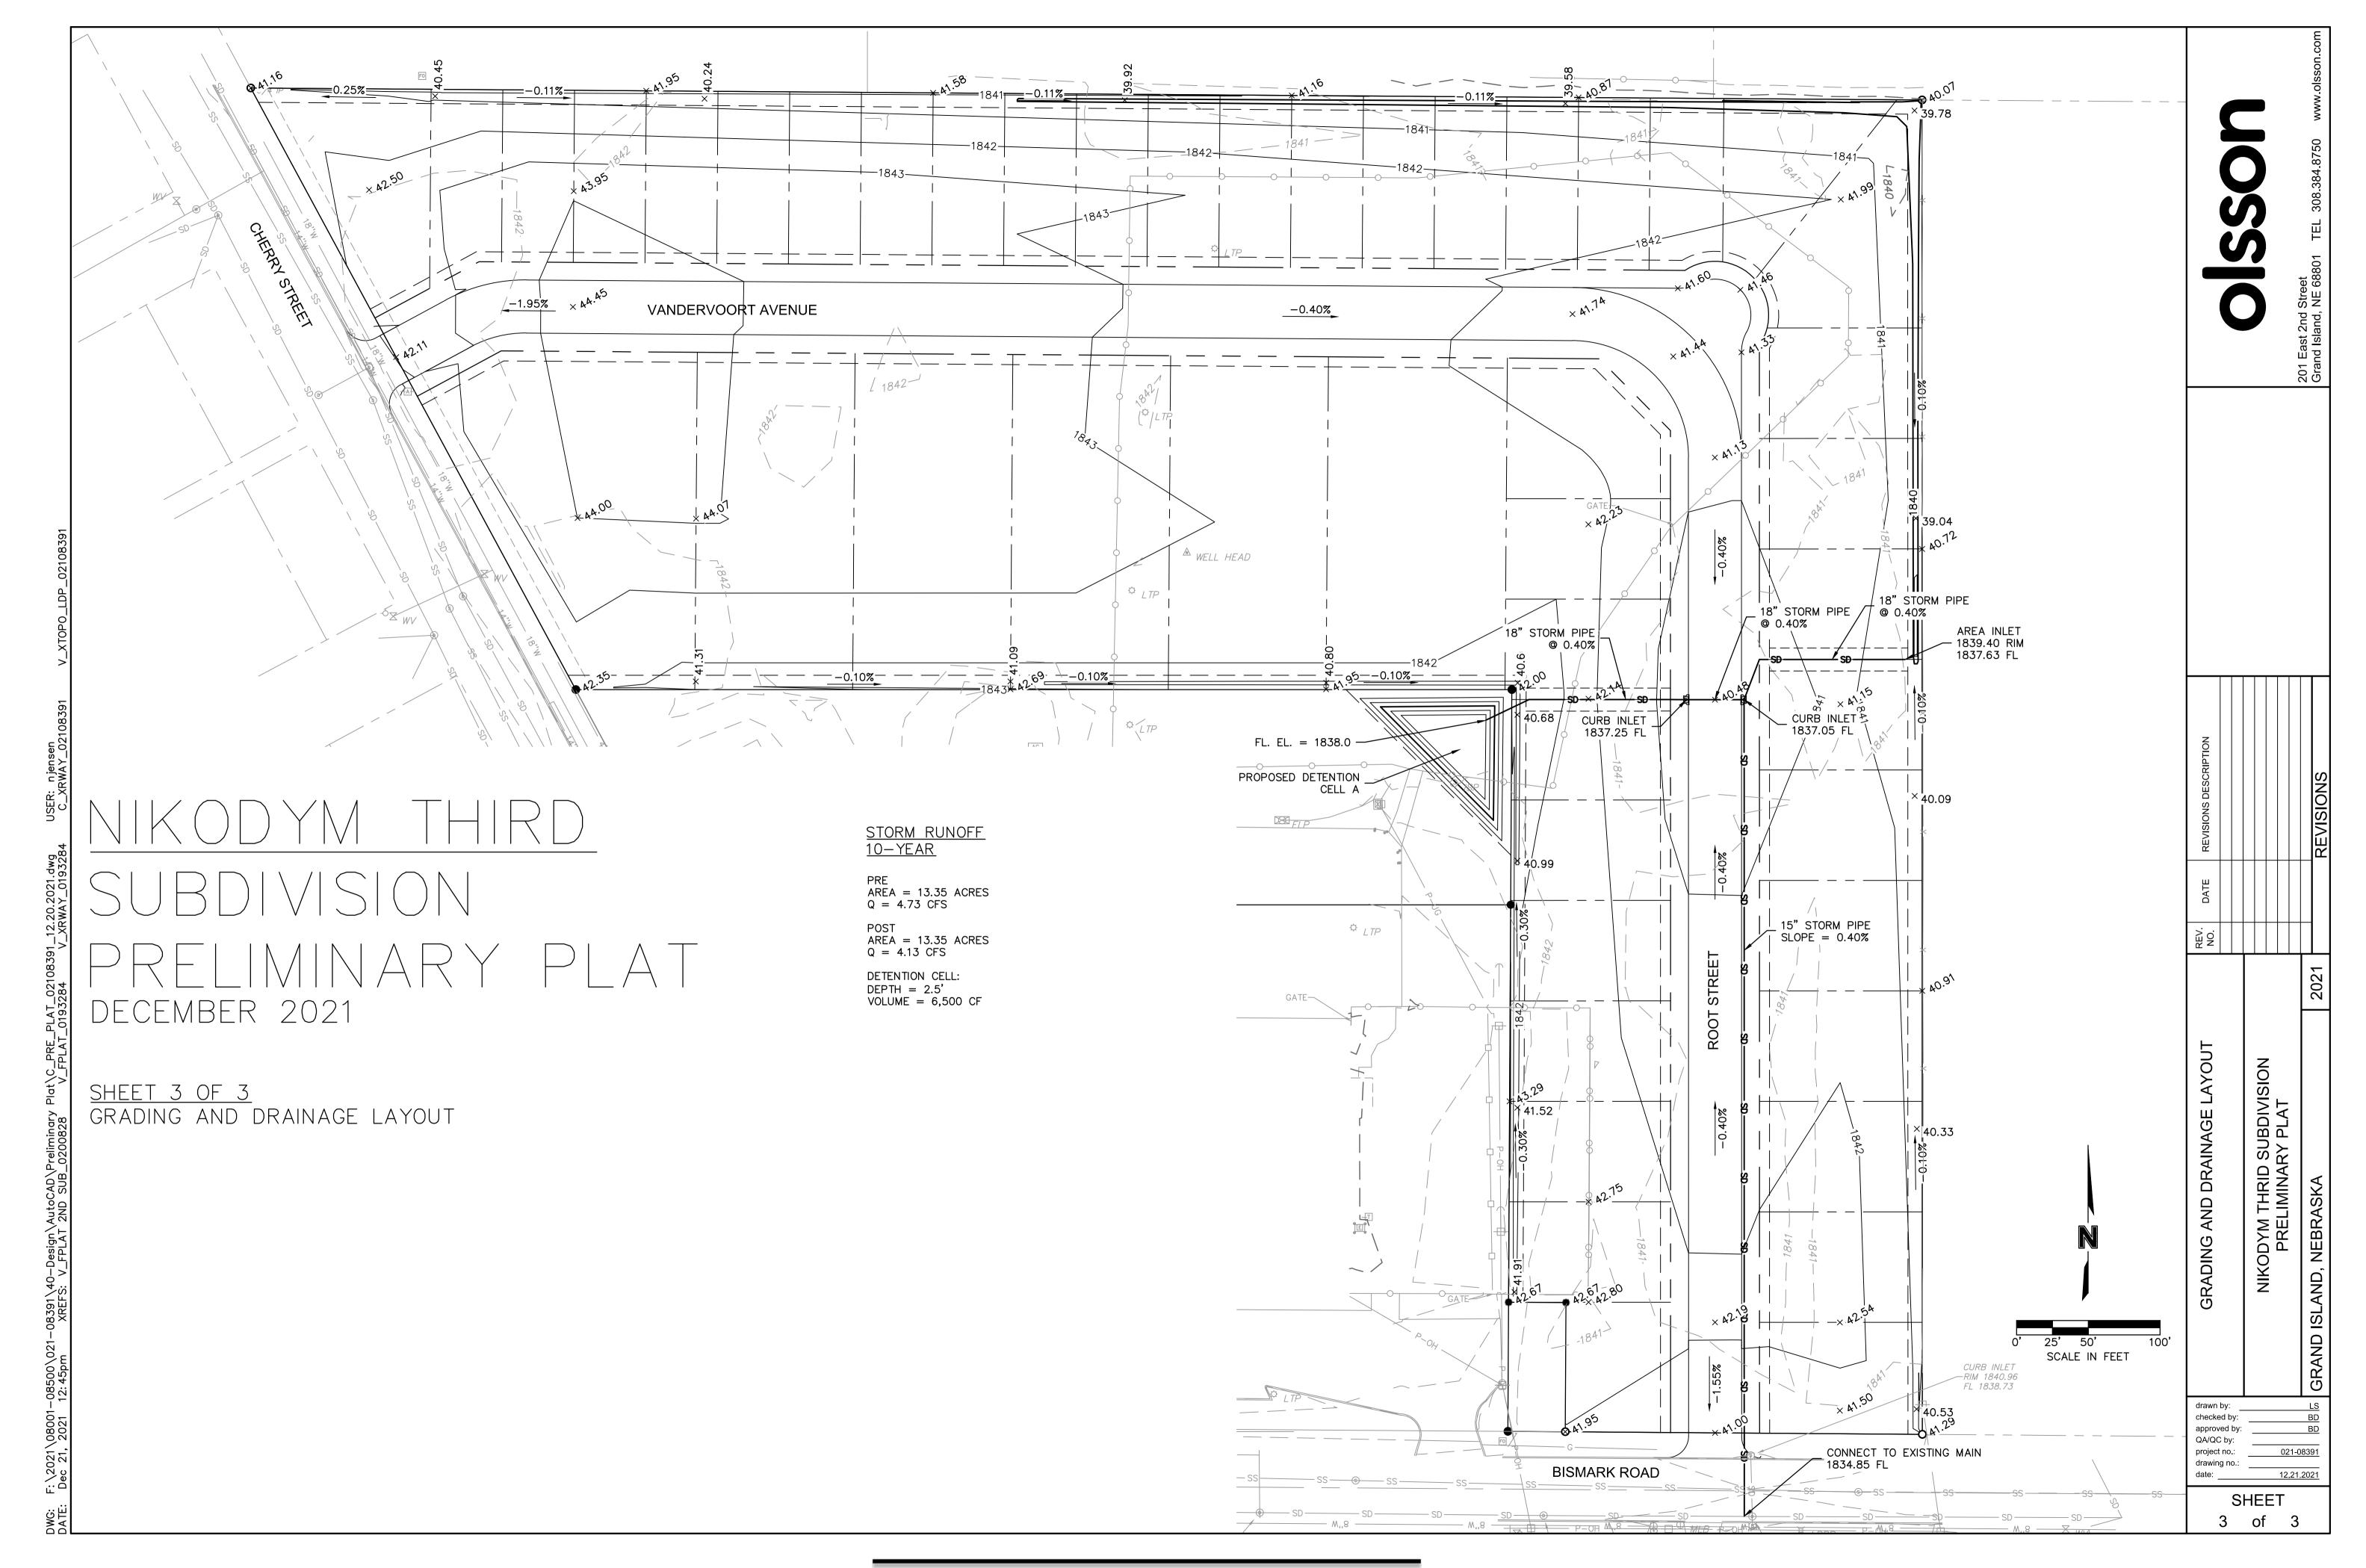

**Water:** City water is available to the subdivision and will be extended to all new lots. **Sewer:** City wewer is available to the subdivision and will be extended to all new lots.