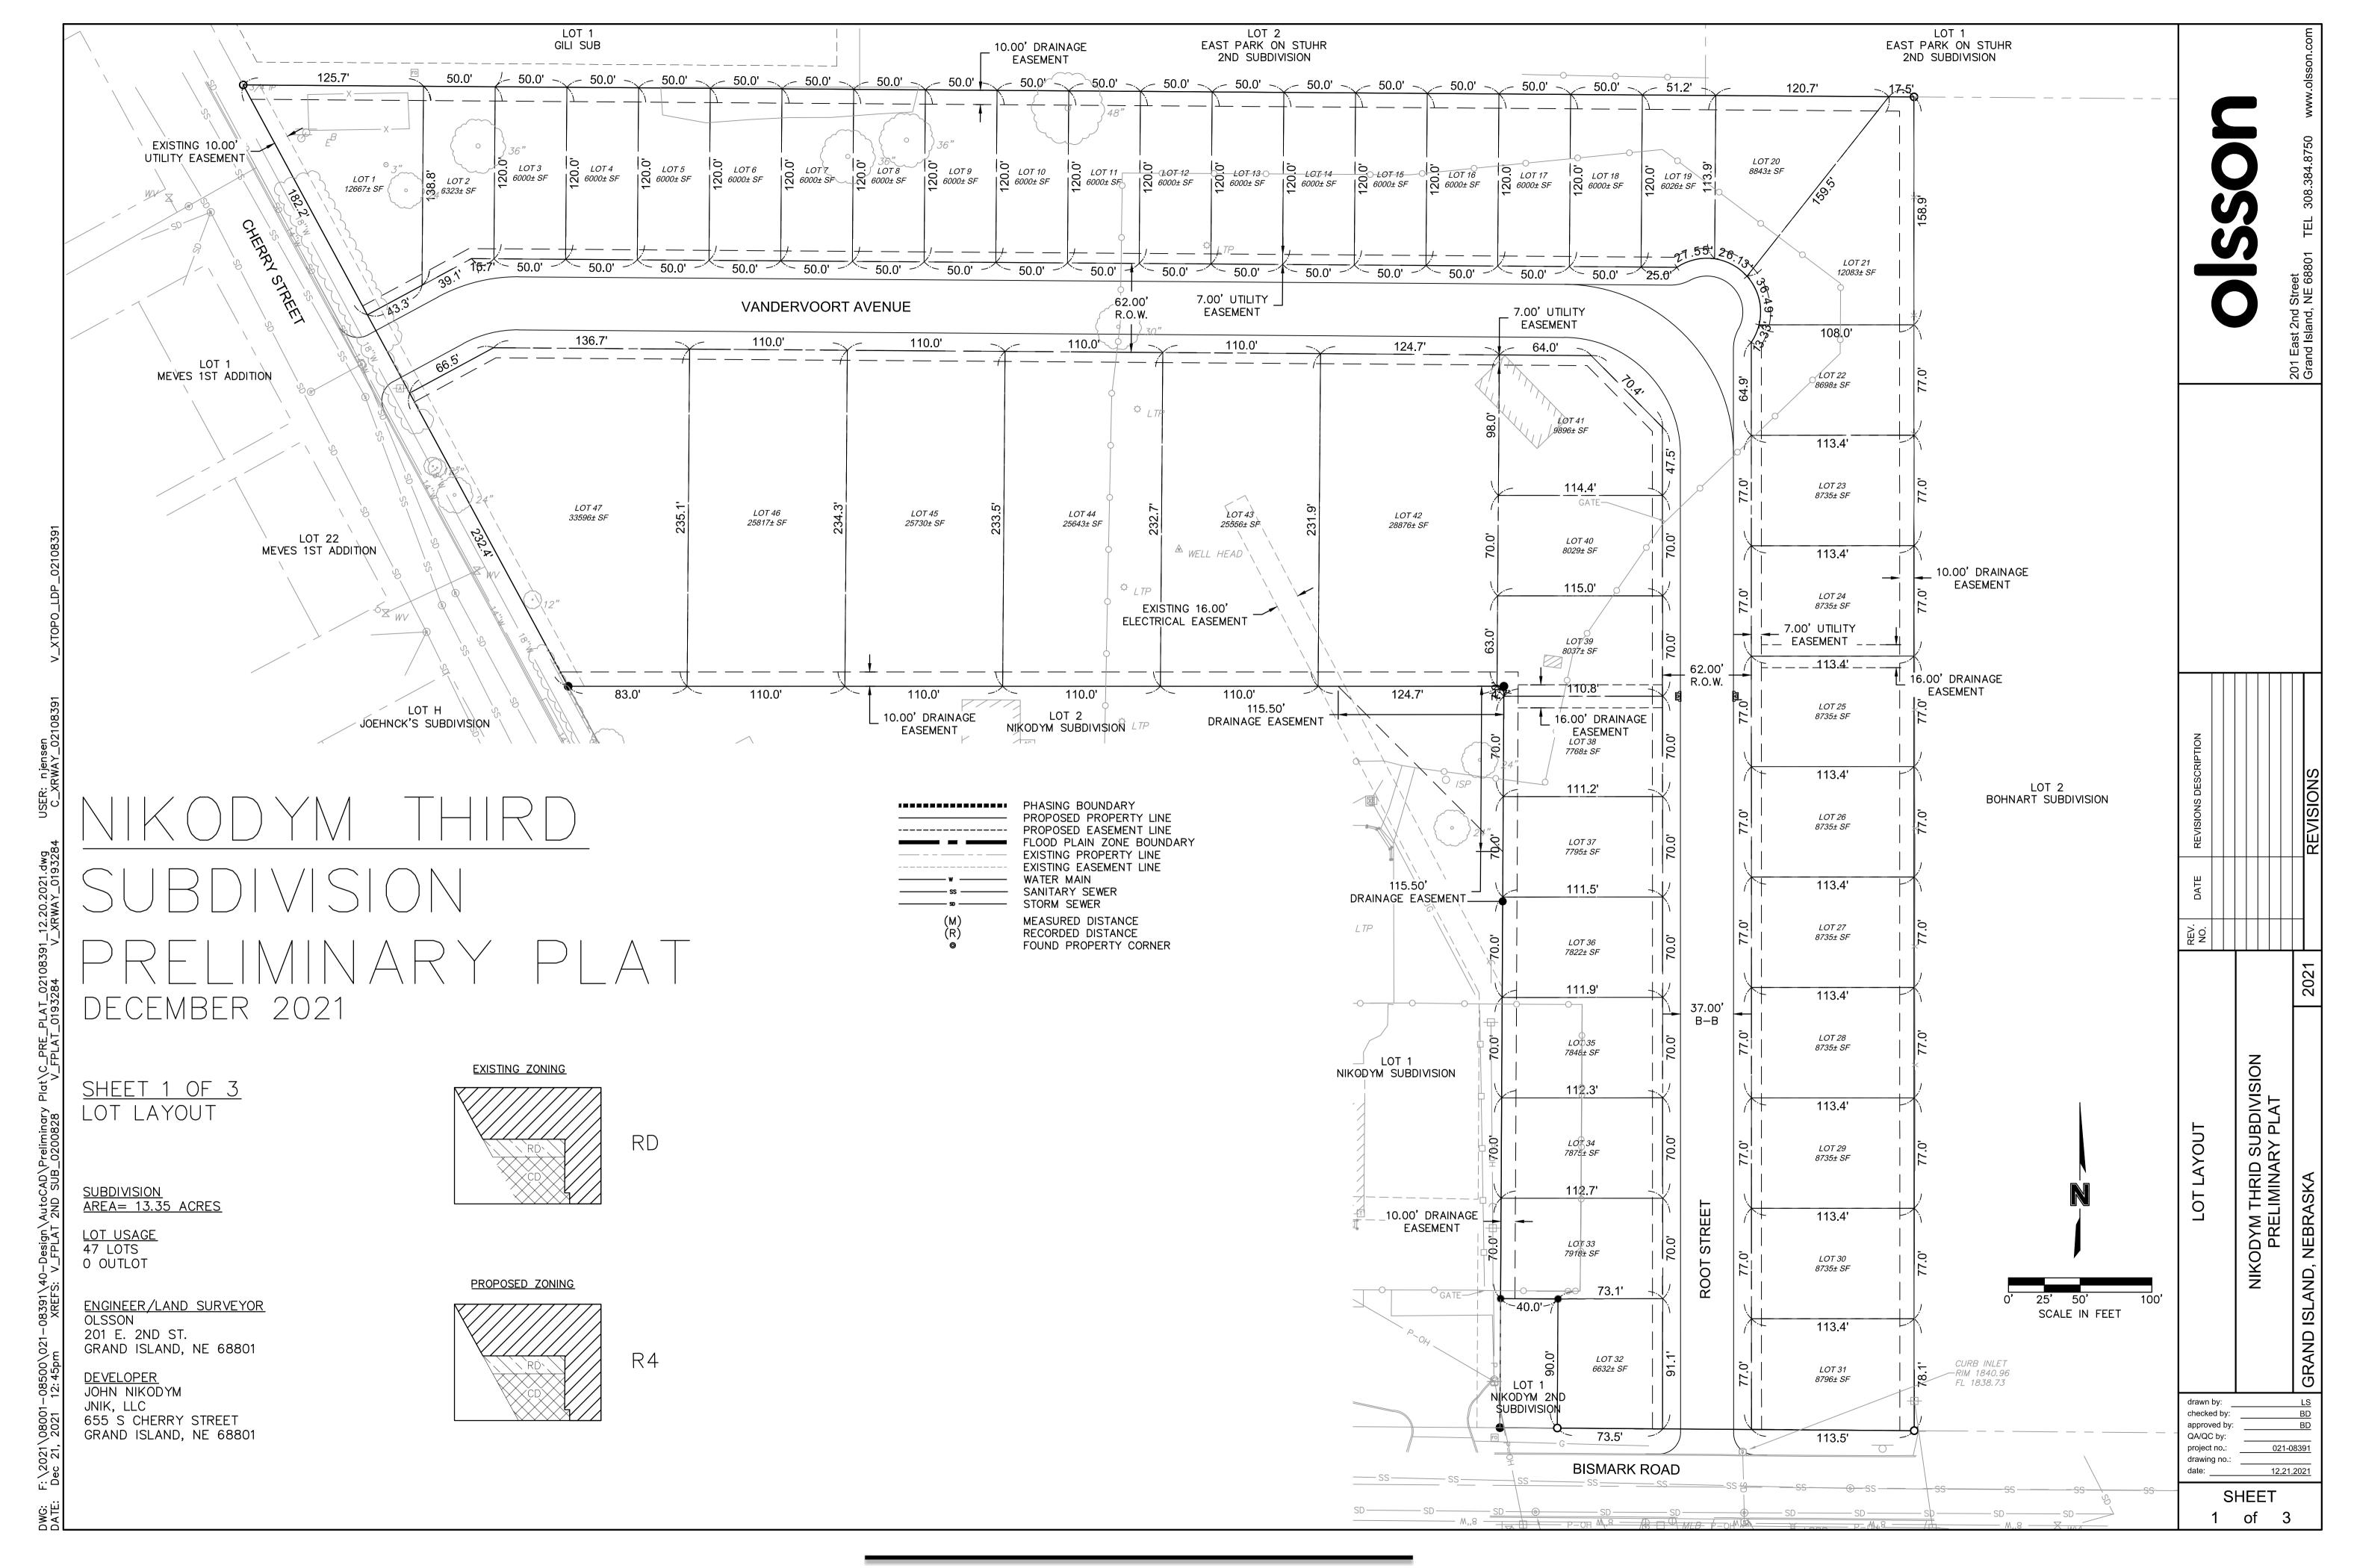

#### **Background**

This property is located east of Cherry Street and north of Bismark Avenue in Grand Island, Nebraska. This is approval for the preliminary plat. A final plat will be brought forward for approval in the near future if this is approved. Proposed zoning R3 Medium Density Residential. (47 lots, 13.35 acres).

#### Developer/Owner

JNIK INC.

1010 E. Bismark Rd Grand Island, NE 68801

To create

Size: Final Plat 47 lots, 13.35 Acres
Zoning: R3 Medium Density Residential

**Road Access:** Existing city streets. New streets are proposed as 37' concrete curb and gutter streets.