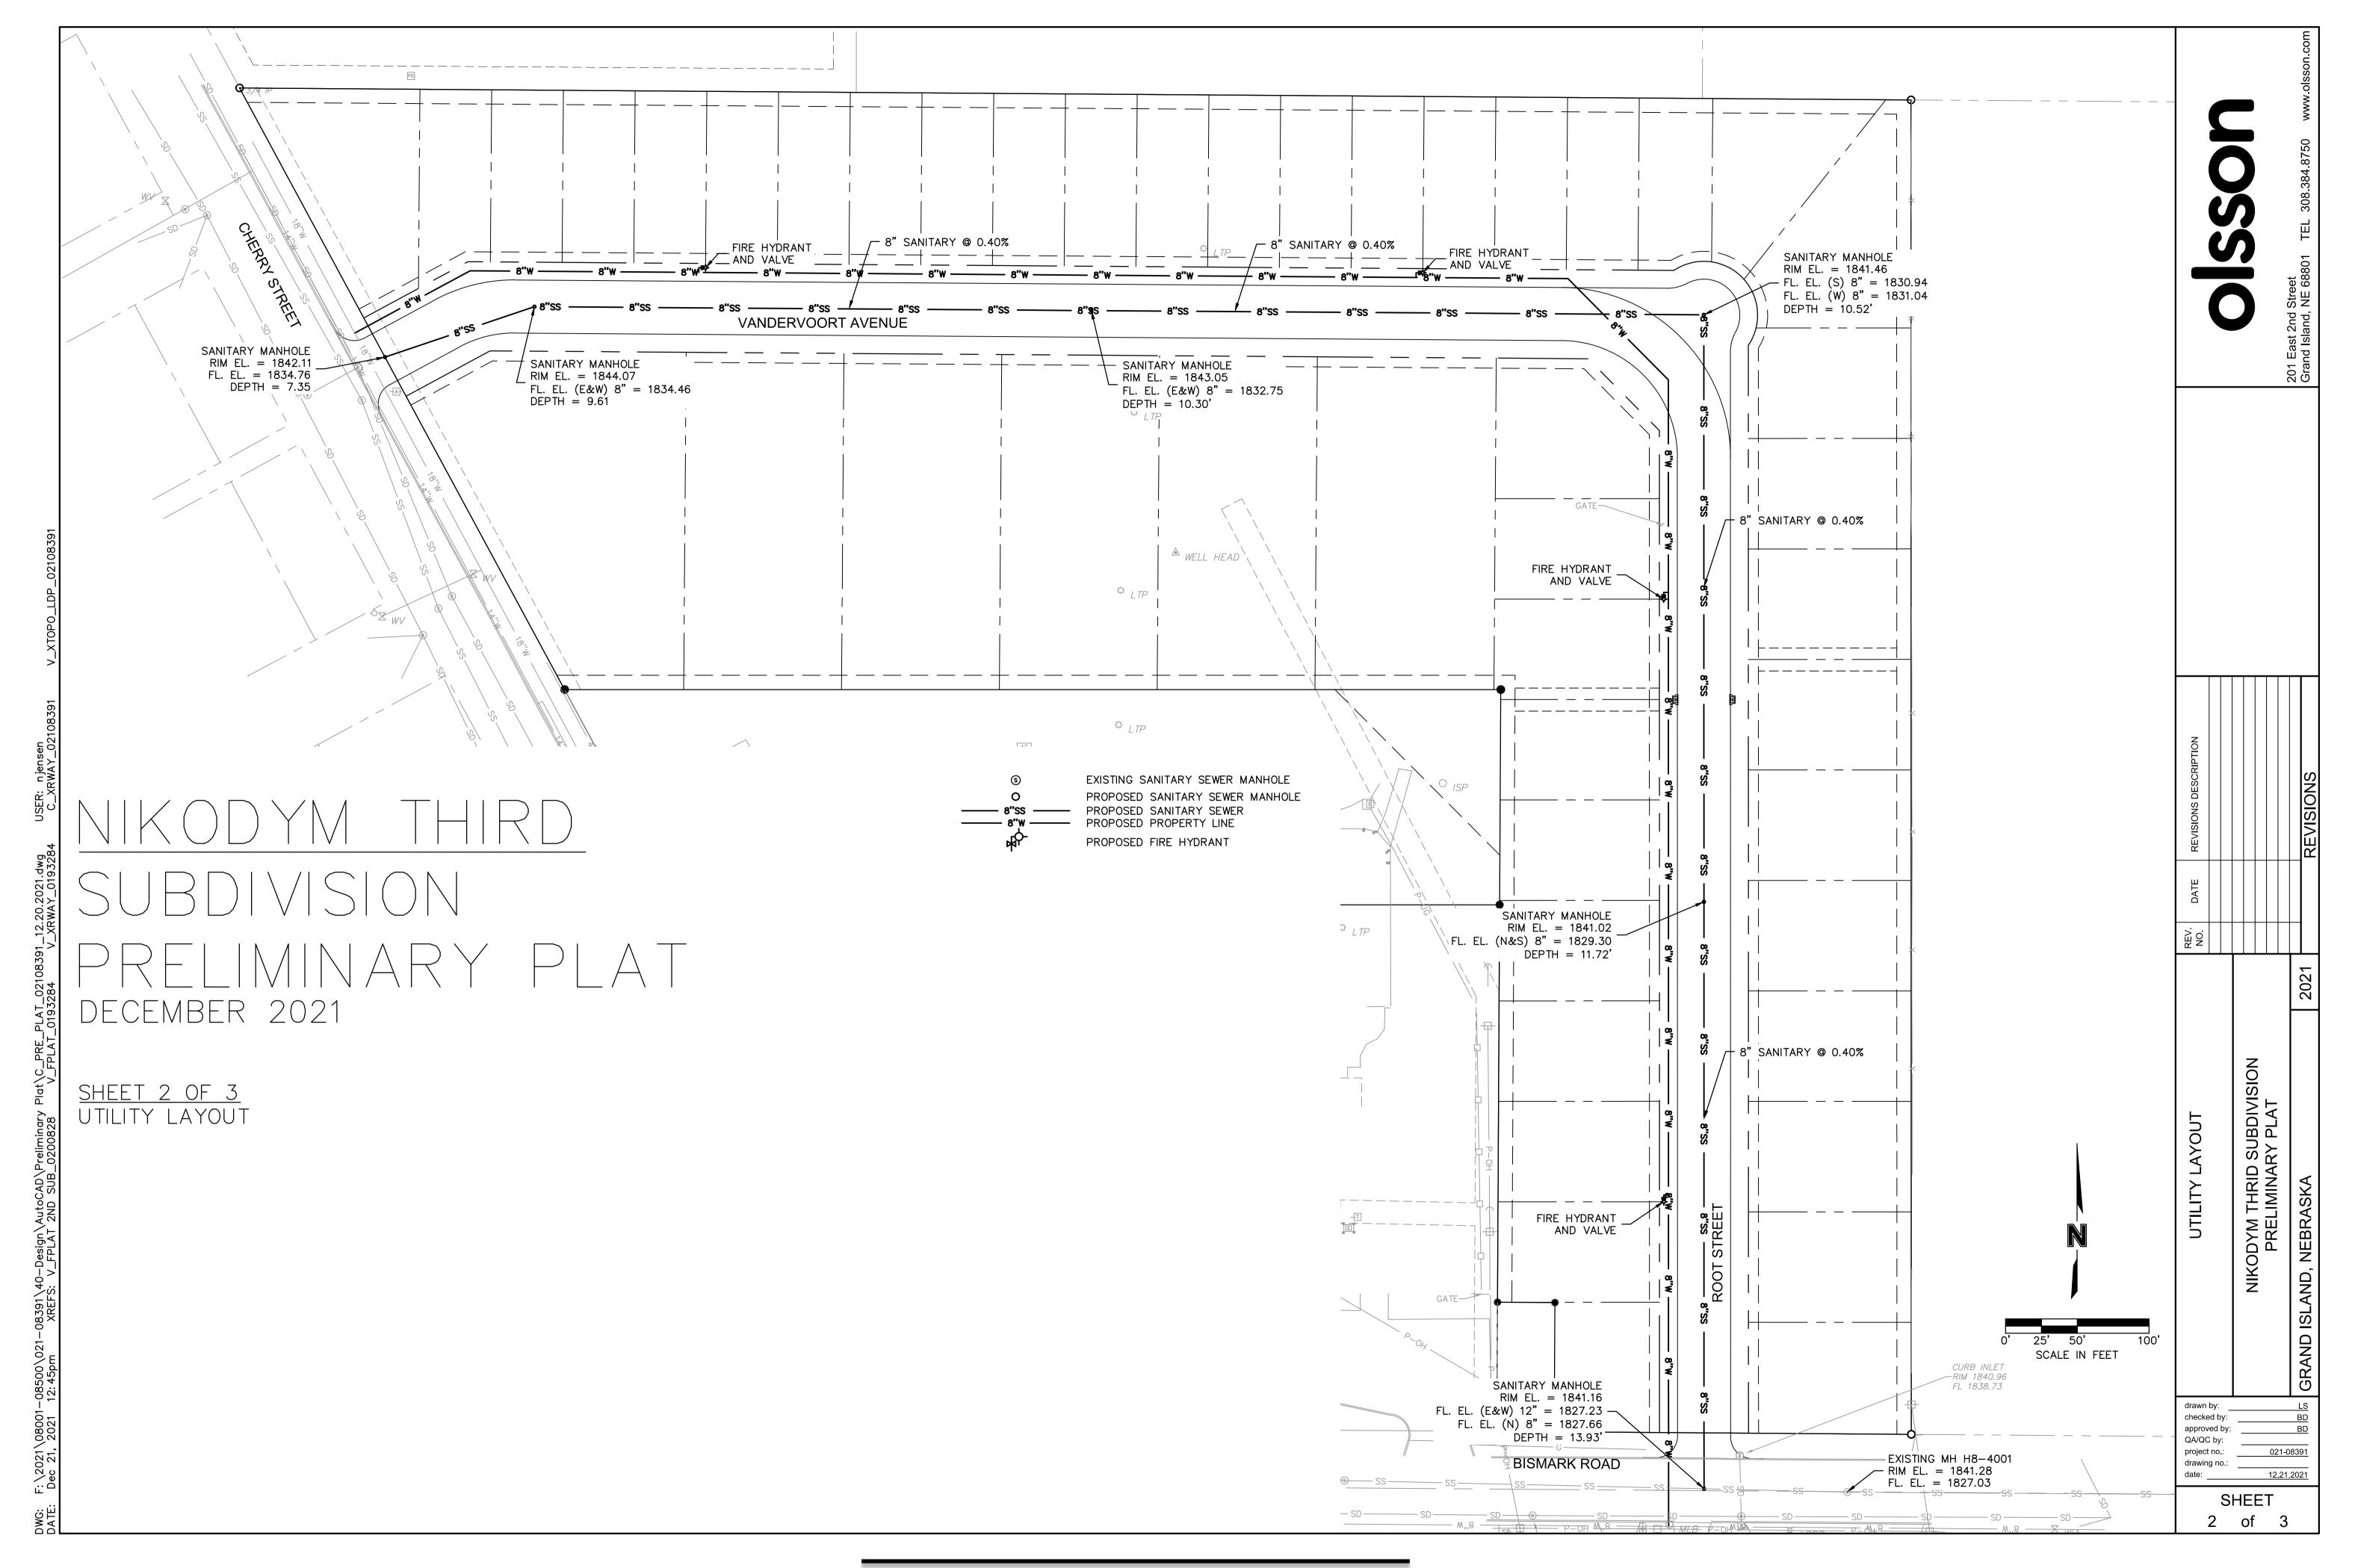

#### Developer/Owner

JNIK INC.

1010 E. Bismark Rd Grand Island, NE 68801

To create

Size: Final Plat 47 lots, 13.35 Acres
Zoning: R3 Medium Density Residential

**Road Access:** Existing city streets. New streets are proposed as 37' concrete curb and gutter streets.

**Water:** City water is available to the subdivision and will be extended to all new lots. **Sewer:** City wewer is available to the subdivision and will be extended to all new lots.