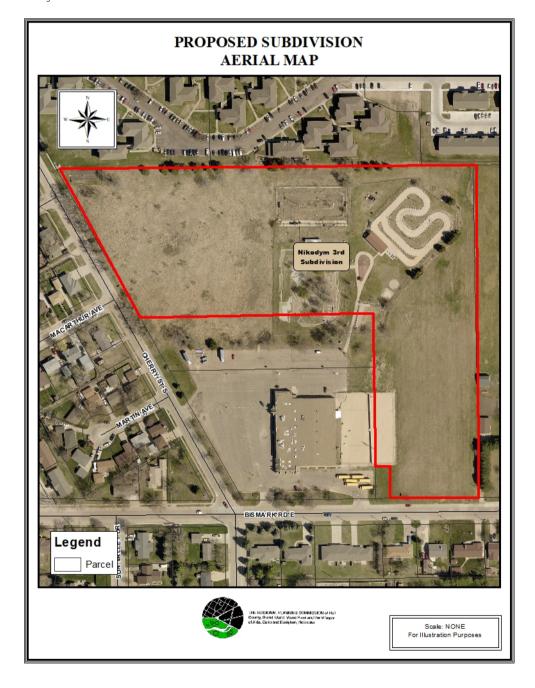

#### **Background**

This property is located east of Cherry Street and north of Bismark Avenue in Grand Island, Nebraska. This is approval for the preliminary plat. A final plat will be brought forward for approval in the near future if this is approved. Proposed zoning R3 Medium Density Residential. (47 lots, 13.35 acres).

#### Developer/Owner

JNIK INC.

1010 E. Bismark Rd Grand Island, NE 68801

To create

Size: Final Plat 47 lots, 13.35 Acres
Zoning: R3 Medium Density Residential

**Road Access:** Existing city streets. New streets are proposed as 37' concrete curb and gutter streets.