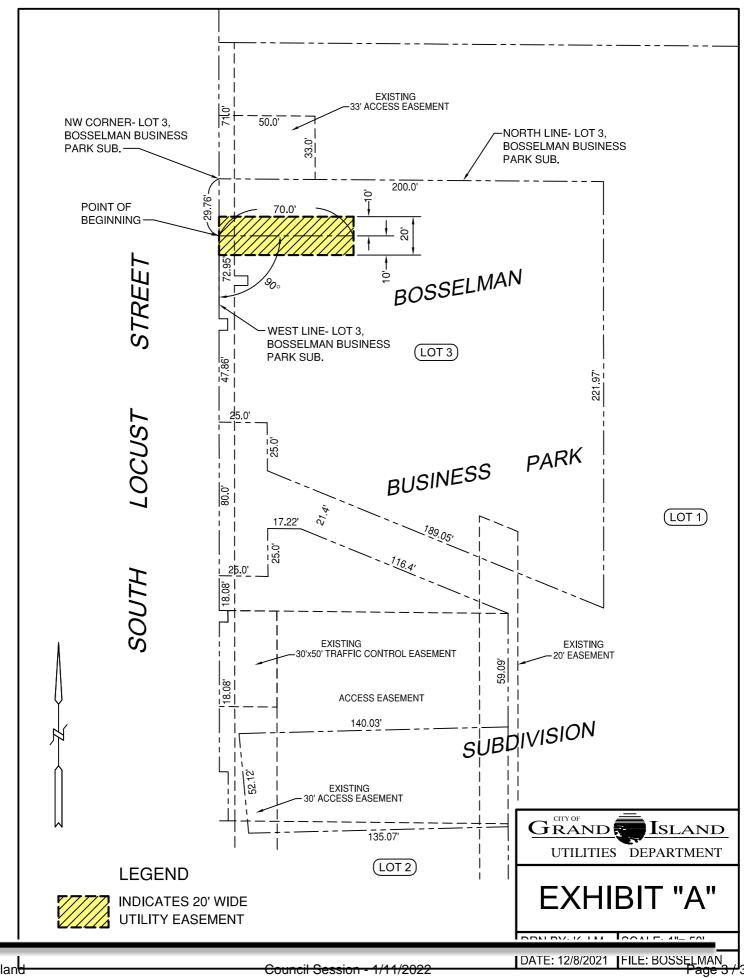

#### **Background**

Nebraska State Law requires that acquisition of property must be approved by City Council. The Utilities Department needs to acquire utility easement relative to the property of Bosselman Real Estate, LLC, through a part of Lot Three (3), Bosselman Business Park Subdivision, in the City of Grand Island, Hall County, Nebraska (1601 S. Locust Street), in order to have access to install, upgrade, maintain, and repair power appurtenances, including lines and transformers.

#### **Discussion**

Bosselman Real Estate, LLC has requested an electrical service for the new Starbucks building located at 1601 S. Locust Street. To accommodate the new electrical service, the city will need to install a 150 KVA transformer and 620 linear feet of 4" PVC conduit with 1/0 cable. The proposed easement will allow the Department to install, access, operate, and maintain the electrical infrastructure at this location.