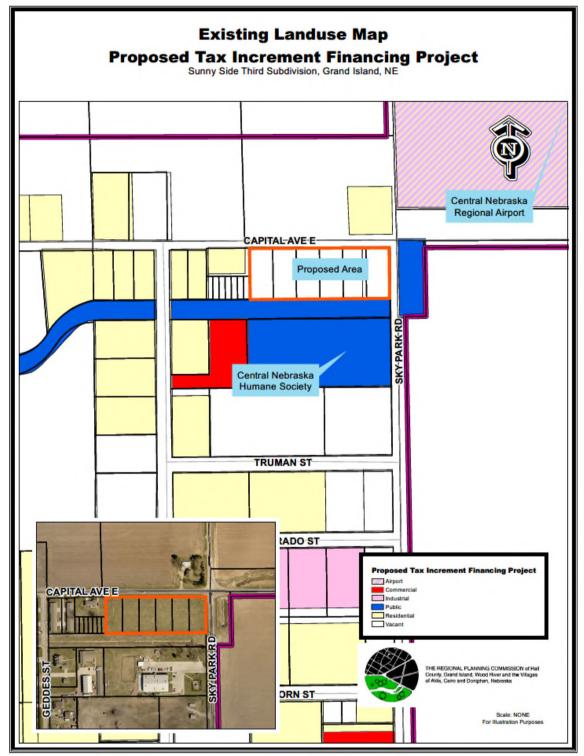

- 2. Approval of Minutes of July 14, 2021, Meeting.
- 3. Review of Financials.
- 4. Approval of Bills.
- 5. Review of Committed Projects and CRA Properties
- 6. Redevelopment Plan Amendment for CRA Area # 5-Procon Flex Industrial.
  - a. Consideration of Resolution 359- Forward a Redevelopment Plan Amendment to the Hall County Regional Planning Commission for Lots 1 through 6 of Sunny Side Third Subdivision – Procon Properties LLC
  - b. Consideration of Resolution 360 Resolution of Intent to enter into a Site Specific Redevelopment Contract and Approval of related actions 30-day notice to city council for Commission for Lots 1 through 6 of Sunny Side Third Subdivision – Procon Properties LLC
- 7. 2021-22 CRA Budget
- 8. Director's Report
- 9. Adjournment