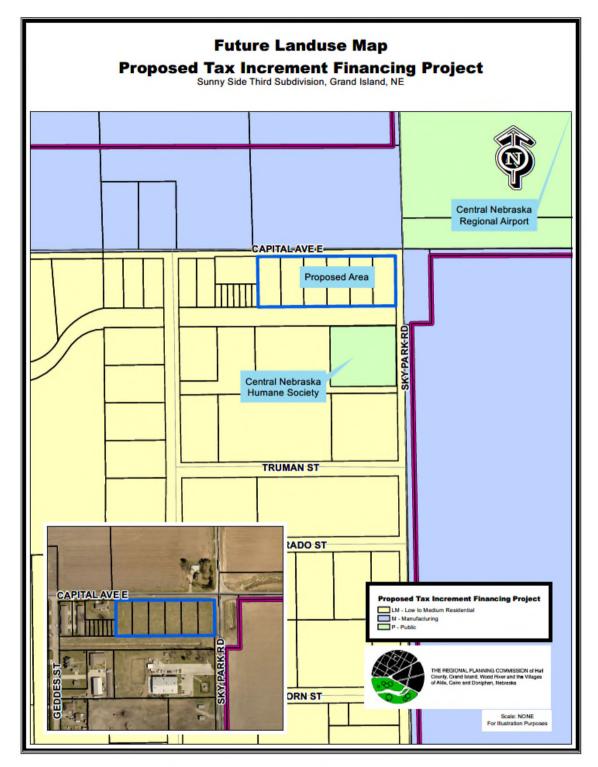

- 2. Approval of Minutes of July 14, 2021, Meeting.
- 3. Review of Financials.
- 4. Approval of Bills.
- 5. Review of Committed Projects and CRA Properties
- 6. Redevelopment Plan Amendment for CRA Area # 5-Procon Flex Industrial.
  - a. Consideration of Resolution 359- Forward a Redevelopment Plan Amendment to the Hall County Regional Planning Commission for Lots 1 through 6 of Sunny Side Third Subdivision – Procon Properties LLC
  - b. Consideration of Resolution 360 Resolution of Intent to enter into a Site Specific Redevelopment Contract and Approval of related actions 30-day notice to city council for Commission for Lots 1 through 6 of Sunny Side Third Subdivision – Procon Properties LLC
- 7. 2021-22 CRA Budget
- 8. Director's Report
- 9. Adjournment