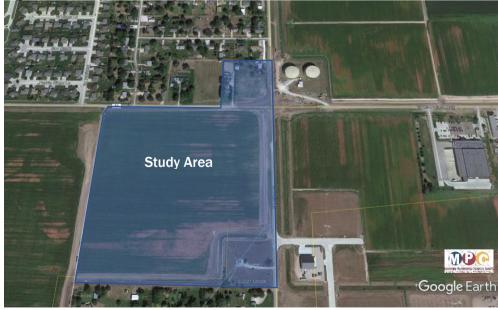

## Redevelopment Area 32

Study Area Figure 1: Study Area Map

Source: Google Earth, Marvin Planning Consultants 2021

Figure 1 Blight Declaration Process (Planning Commission Recommendation is the second purple box).

Page 2

City of Grand Island, NE – Area 32 • April 2021

The study area can be seen in Figure 1 of this report. A Redevelopment Plan to be submitted in the future will contain, in accordance with the law, definite local objectives regarding appropriate land uses, improved traffic, public transportation, public utilities and other public improvements, and the proposed land uses and building requirements in the redevelopment area and shall include:

#### **BLIGHT AND SUBSTANDARD ELIGIBILITY STUDY**

This study targets the specified area indicated in Figure 1 of this report. The existing uses in this area includes several uses including, residential, commercial, industrial, and public uses.