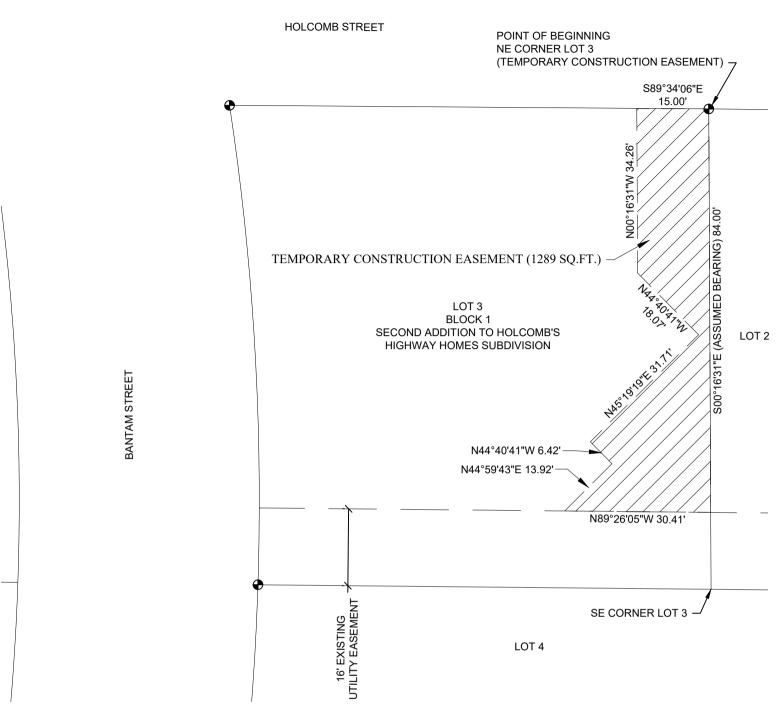

## Item E-1

Public Hearing on Blighted and Substandard Study for CRA Area #32, (Josh Rhoads with Horizon Builders) located west of North Road on either side of Old Potash Highway, Grand Island, Nebraska

Council action will take place under Resolutions item I-1.

**Staff Contact: Chad Nabity** 