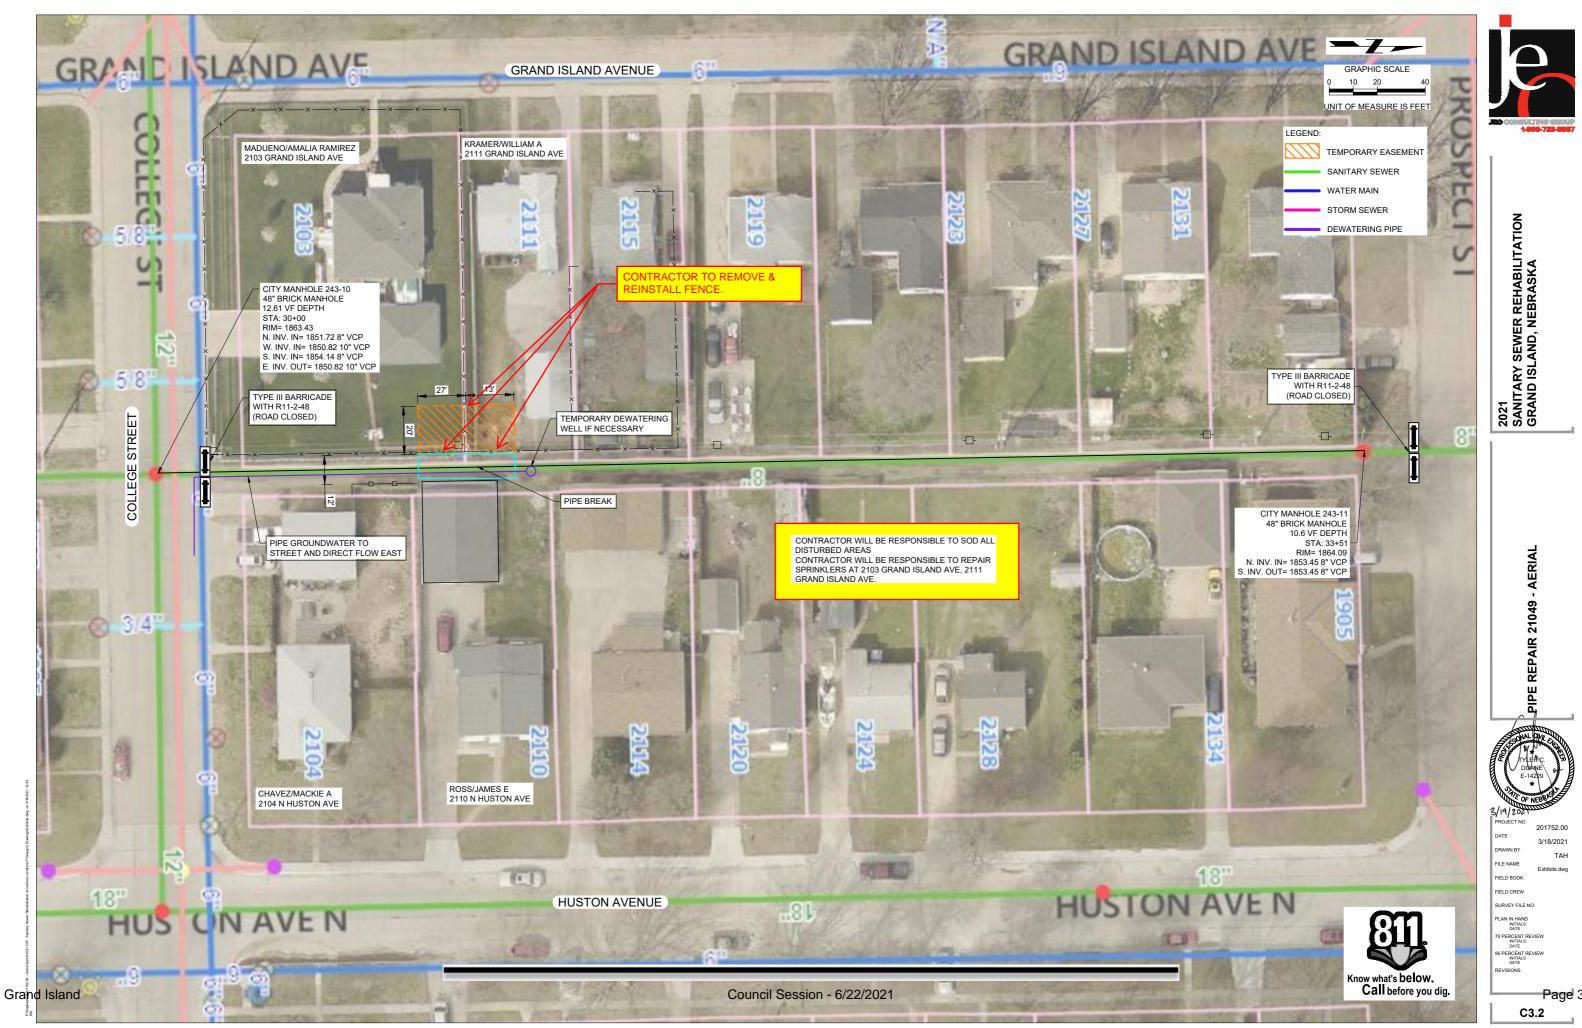

defend this Right of Entry to aid Acquiring Agency and its assigns against the lawful claims and demands of all persons except <u>none</u>.

This instrument contains the entire agreement of the parties, except the Right of Way Acquisition Contract, Permanent Easement Contract, or Temporary Easement Contract. There are no other or different agreements or understandings.

OWNER(S)

Ranjamin Molina 308) 9300204 Amalia Ramirez Madueno

City of Grand Island, Nebraska

Representative

# TEMPORARY CONSTRUCTION EASEMENT EXHIBIT



#### COLLEGE STREET



800.723.8567

Grand Island, NE 308.381.7428

www.jeo.com

SHEET 1
TRACT NO.

6

P:\Engineering\201752.00 - Grand Island 2021 CIP - Sanitary Sewer Rehabilitation at Various Locations\6 Survey\Drawings\SV-201752 Easement.dwg, on 2/12/2021 12:16 PM.



Page 307 / 358

#### RIGHT OF ENTRY FOR SANITARY SEWER REPAIR CONSTRUCTION

Project No. 2020-S-8 Tract No. 7 2021 Sanitary Sewer Repairs THIS AGREEMENT entered into this  $\underline{m{\&}}$ day of 7 The City of Grand Island, Nebraska, hereinafter called the "Acquiring Agency" and Yolanda hereinafter called the "Owner", whether one or more. WHEREAS, the Acquiring Agency is in the process of preparing to construct the sanitary sewer repair and this Right of Entry Agreement is outside of the Construction Easement limits of the Project, and the Acquiring Agency needs the right to enter upon the owner's property for the purpose of the sanitary sewer repairs and restoration. These tasks are required in order for the Acquiring Agency to prepare the plans to repair the sanitary sewer. Upon exec