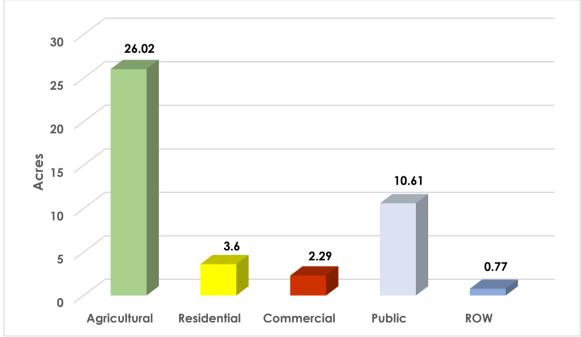

#### **EXISTING LAND USES**

The term "Land Use" refers to the developed uses in place within a building or on a specific parcel of land. The number and type of uses are constantly changing within a community and produce a number of impacts either benefitting or detracting from the community. Because of this, the short and long-term success and sustainability of the community is directly contingent upon available resources utilized in the best manner given the constraints the City faces during the course of the planning period. Existing patterns of land use are often fixed in older communities and neighborhoods, while development in newer areas is often reflective of current development practices.

#### **Existing Land Use Analysis within Study Area**

As part of the planning process, a survey was conducted through both in-field observations, as well as data collection online using the Hall County Assessors website. This survey noted the use of each parcel of land within the study area. These data from the survey are analyzed in the following paragraphs. Figures 2 and 3 shows the different uses present within the corporate limits of the during development of the Comprehensive Plan. The different uses also have the overall percent of the total area.