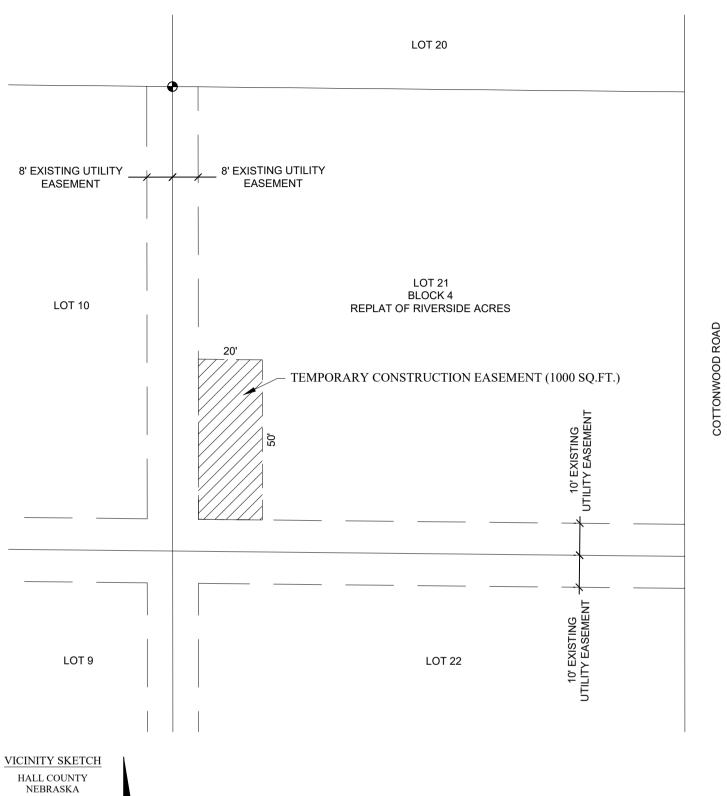

## Redevelopment Area 32

Study Area Figure 1: Study Area Map

Source: Google Earth, Marvin Planning Consultants 2021

Figure 1 Blight Declaration Process (Planning Commission Recommendation is the second purple box).

Page 2

City of Grand Island, NE – Area 32 • April 2021

The study area can be seen in Figure 1 of this report. A Redevelopment Plan to be submitted in the future will contain, in accordance with the law, definite local objectives regarding appropriate land uses, improved traffic, public transportation, public utilities and other public improvements, and the proposed land uses and building requirements in the redevelopment area and shall include:

#### **BLIGHT AND SUBSTANDARD ELIGIBILITY STUDY**

This study targets the specified area indicated in Figure 1 of this report. The existing uses in this area includes several uses including, residential, commercial, industrial, and public uses.

The following is the description of the designated area within the City of Grand Island. Point of beginning is the intersection of the centerlines of Old Potash Road and North Road; thence, northerly along the centerline of North Road to the extended north property line of a tract referred to as Miscellaneous Tracts 14-11-10 PT SE 1/4 SE 1/4 2.72 AC (124 North Road North; thence, westerly along the said north property line and continuing along the north property of a tract referred to as Pontious Sub Part Lot 1 100' X 185.47' & All of Lot 2, at the northwest corner of said lot, thence boundary turns south along the west property line of said lot and continuing to the intersection with the centerline of Old Potash Street; thence westerly along the centerline of Old Potash Road to the intersection with the extended west line of the NE ¼ of the NE1/4 of 23-11-10; thence, southerly along said west line of the NE ¼ of the NE1/4 of 23-11-10 to the southwest corner of a tract referred to as Misc tract to the City of Grand Island S ½ NE ¼ NE ¼ 23-11-10; thence, easterly along said south property line and continuing onto the south property line of a tract referred to as Misc Tracts 23-11-10 Pt NE ¼ NE ¼ 2.29 AC and continuing to the intersection with the centerline of North Road; thence, Northerly along said centerline to the POB. A total of 43.29+/- acres

#### Study Area

Source: Google Earth, Marvin Planning Consultants 2021

City of Grand Island, NE – Area 32 • April 2021

Page 3

Figure 2: Existing Land Use Map

Source: Hall County Assessor's Office, Marvin Planning Consultants 2021