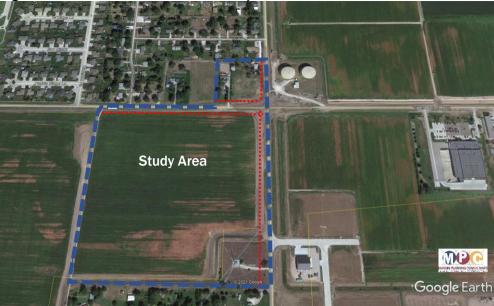

## Redevelopment Area 32

Study Area Figure 1: Study Area Map

Source: Google Earth, Marvin Planning Consultants 2021

Figure 1 Blight Declaration Process (Planning Commission Recommendation is the second purple box).

Page 2

City of Grand Island, NE – Area 32 • April 2021

The study area can be seen in Figure 1 of this report. A Redevelopment Plan to be submitted in the future will contain, in accordance with the law, definite local objectives regarding appropriate land uses, improved traffic, public transportation, public utilities and other public improvements, and the proposed land uses and building requirements in the redevelopment area and shall include:

#### **BLIGHT AND SUBSTANDARD ELIGIBILITY STUDY**

This study targets the specified area indicated in Figure 1 of this report. The existing uses in this area includes several uses including, residential, commercial, industrial, and public uses.