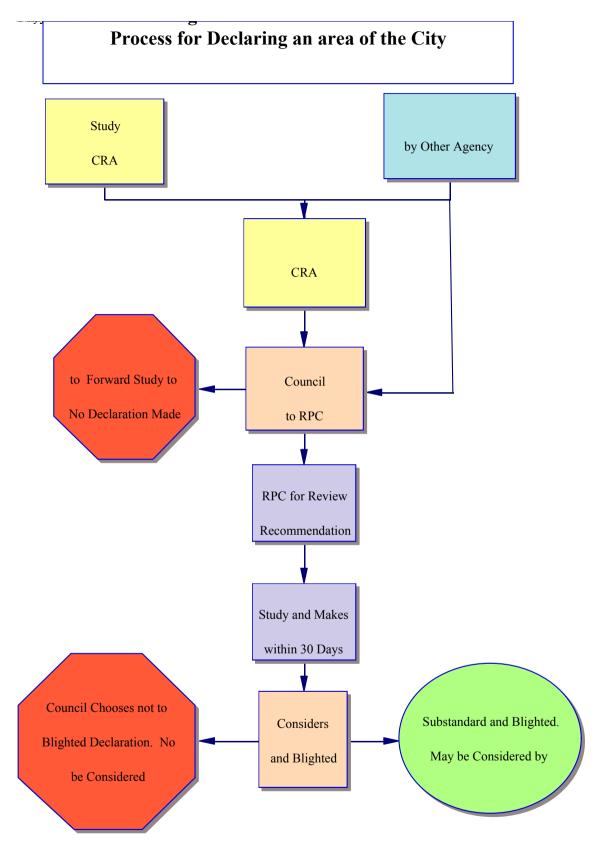

~Reissue Revised Statutes of Nebraska 7-19-18

A flow chart of the blight declaration process is shown in Figure 2.

At this time, the Council is only concerned with determining if the property is blighted and substandard. Figure 3 is an overview of the differences between the blight and substandard declaration and the redevelopment plan. If a declaration as blighted and substandard is made by Council then the Community Redevelopment Authority (CRA) can consider appropriate redevelopment plans. The redevelopment plans must also be reviewed by the Planning Commission and approved by Council prior to final approval.

## Redevelopment Area 32

Study Area Figure 1: Study Area Map

Source: Google Earth, Marvin Planning Consultants 2021

Figure 1 Blight Declaration Process (Planning Commission Recommendation is the second purple box).

Figure 2 Blight and Substandard Declaration compared to a Redevelopment Plan

It is appropriate for the Council in conducting its review and considering its decision regarding the substandard and blighted designation to: