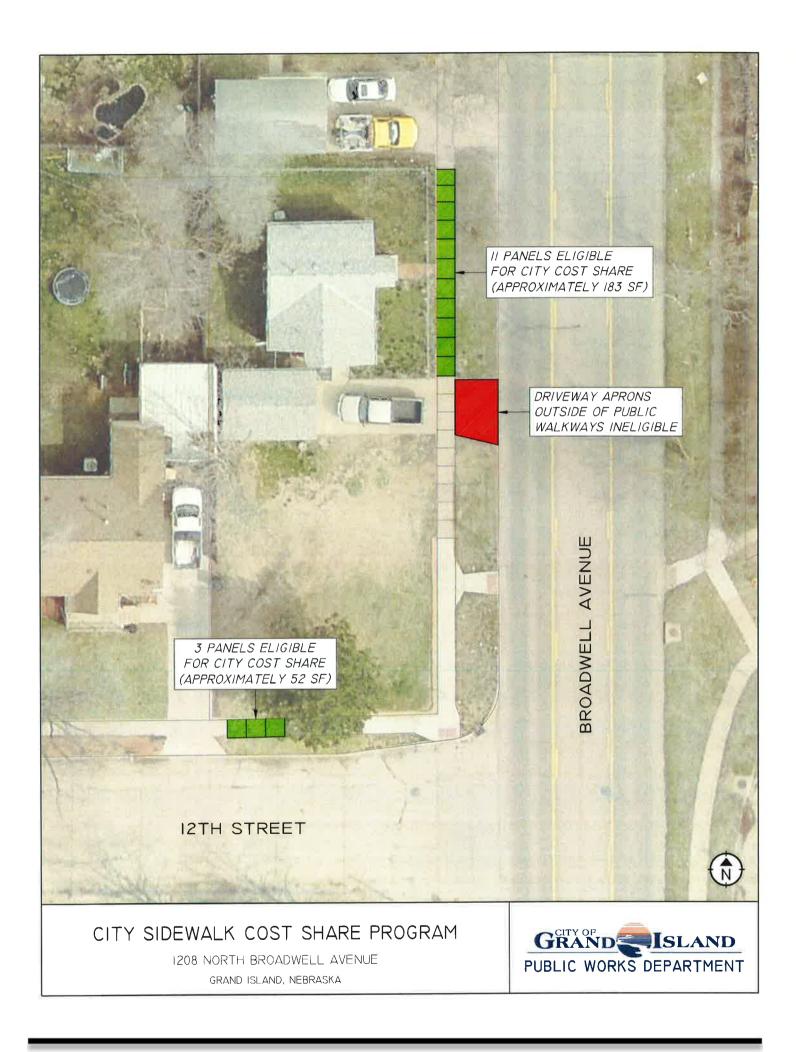

the project and final approved inspection.

#### Cost Estimate:

| Description       | Quantity   | Unit Price   | Total Price |
|-------------------|------------|--------------|-------------|
| Remove Sidewalk   | 235.0 s.f. | \$2.75/ s.f. | \$646.25    |
| Build 4" Sidewalk | 235.0 s.f. | \$4.25/ s.f. | \$998.75    |

Total= \$1,645.00

Please remember you are required to obtain a Right-of-Way permit from the Public Works Administration office prior to commencement of sidewalk work. The fee for such permit is \$25.00.

If you have any questions, or to obtain the necessary permit, please call our office at 308-385-5455.

Sincerely,

Keith Kurz, P.E.

Assistant Public Works Director

KK/CD/cd

Enclosures

City Hall · 100 East First Street · PO Box 1968 · Grand Island, Nebraska 68802-1968



#### RESOLUTION 2021-143

WHEREAS, the City has the authority under <u>Neb. Rev. Stat.</u>, §16-662 and Section 32-58 of the City Code, to direct the repair and replacement of sidewalks by owners of the abutting property; and

WHEREAS, the sidewalk abutting 1208 N Broadwell Avenue, legally described as Lot 16, Block 1, Boggs and Hill's Addition to the City of Grand Island, Hall County, Nebraska, has been determined to be in need of repair and replacement.

NOW, THEREFORE, BE IT RESOLVED BY THE MAYOR AND COUNCIL OF THE CITY OF GRAND ISLAND, NEBRASKA, that notice be sent to the property owner to obtain a sidewalk permit within 15 days and within 15 days of such permit issuance to make the necessary repairs to the sidewalk abutting the property located at 1208 N Broadwell Avenue (Lot 16, Bl