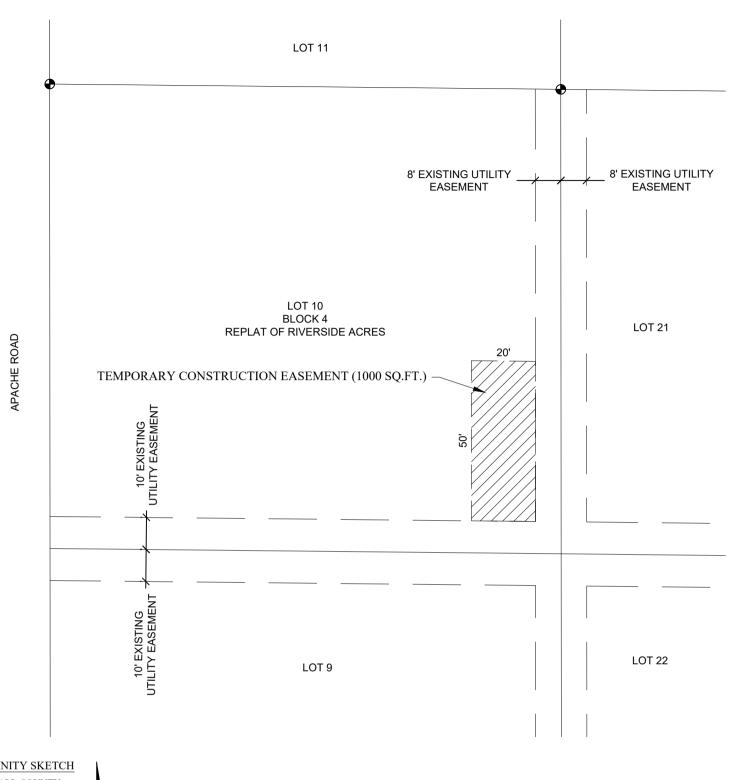

s assigns, that he, they or it is or are the Owners of the above described property and that he, they or it has or have the right to grant and convey this Right of Entry in the manner and form aforesaid and that he, they or it will and his or their heirs, executives, administrators and assigns shall warrant and defend this Right of Entry to aid Acquiring Agency and its assigns against the lawful claims and demands of all persons except none.

This instrument contains the entire agreement of the parties, except the Right of Way Acquisition Contract, Permanent Easement Contract, or Temporary Easement Contract. There are no other or different agreements or understandings.

OWNER(S)

Opai Eggers Nester

City of Grand Island, Nebraska

Representative

# TEMPORARY CONSTRUCTION EASEMENT EXHIBIT





#### TEMPORARY CONSTRUCTION EASEMENT DESCRIPTION:

THE WEST 20 FEET OF THE EAST 28 FEET OF THE NORTH 50 FEET OF THE SOUTH 60 FEET OF LOT 10, BLOCK 4, REPLAT OF RIVERSIDE ACRES, AN ADDITION TO THE CITY OF GRAND ISLAND, HALL COUNTY, NEBRASKA, CONTAINING 1000 SQUARE FEET, MORE OR LESS.

NOTE: ALL BEARINGS ARE ASSUMED.

1



P:\Engineering\201752.00 - Grand Island 2021 CIP - Sanitary Sewer Rehabilitation at Various Locations\6 Survey\Drawings\SV-201752 Easement.dwg, on 2/12/2021 12:16 PM.

www.jeo.com





2021 SANITARY SEWER REHABILITATION GRAND ISLAND, NEBRASKA



IELD CREW

Page 292 / 358

C1.2

Know what's below.

Call before you dig.

#### RIGHT OF ENTRY FOR SANITARY SEWER REPAIR CONSTRUCTION

Project No. <u>2020-S-8</u> 2021 Sanitary Sewer Repairs

Tract No. 2

THIS AGREEMENT entered