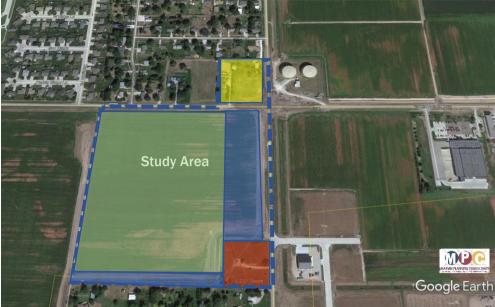

## Redevelopment Area 32

Study Area Figure 1: Study Area Map

Source: Google Earth, Marvin Planning Consultants 2021

Figure 1 Blight Declaration Process (Planning Commission Recommendation is the second purple box).

#### Study Area

Source: Google Earth, Marvin Planning Consultants 2021

City of Grand Island, NE – Area 32 • April 2021

Page 3

Figure 2: Existing Land Use Map

Source: Hall County Assessor's Office, Marvin Planning Consultants 2021