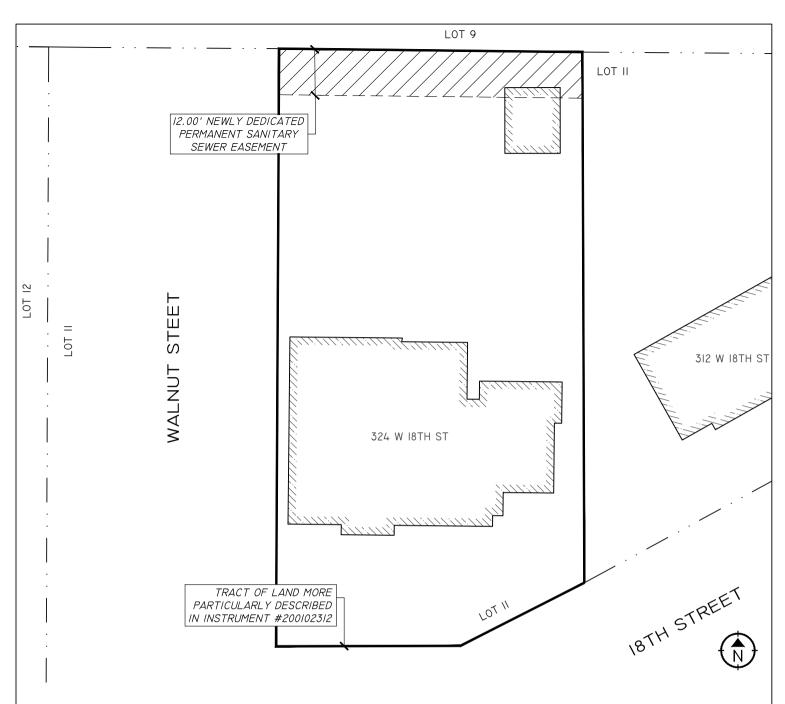

UCTURES ERECTED     |
| Angela J. Ziller | PRIOR TO DATE HEREIN. SAID PERMANENT SANITARY SEWER EASEMENT    |
|                  | CONTAINS APPROXIMATELY 911 SQUARE FEET, MORE OR LESS.           |

#### **Alternatives**

It appears that the Council has the following alternatives concerning the issue at hand. The Council may:

- 1. Move to approve
- 2. Refer the issue to a Committee
- 3. Postpone the issue to future date
- 4. Take no action on the issue

#### **Recommendation**

City Administration recommends that the Council approve acquisition of the necessary permanent utility easements.

## **Sample Motion**

Move to approve the acquisition of the necessary permanent utility easements.





#### EXHIBIT A

PERMANENT SANITARY SEWER EASEMENT 312 WEST 18TH STREET, GRAND ISLAND, NEBRASKA





#### LEGAL DESCRIPTION

A PERMANENT SANITARY SEWER EASEMENT LOCATED IN PART OF LOT II, HOME SUBDIVISION, IN THE CITY OF GRAND ISLAND, HALL COUNTY, NEBRASKA AND MORE PARTICULARLY DESCRIBED AS FOLLOWS:

THE NORTHERN 12.00 FEET OF A TRACT OF LAND MORE PARTICULARLY DESCRIBED IN INSTRUMENT #200102312 OF THE HALL COUNTY REGISTER OF DEEDS OFFICE LOCATED IN GRAND ISLAND, HALL COUNTY, NEBRASKA; EXCEPTING THEREFROM ANY AND ALL BUILDING STRUCTURES ERECTED PRIOR TO DATE HEREIN.

SAID PERMANENT SANITARY SEWER EASEMENT CONTAINS APPROXIMATELY 911 SQUARE FEET, MORE OR LESS.

#### LEGEND

LOT LINE

BUILDING ENVELOPE

INSTRUMENT #200102312 BOUNDARY

ZZZZZ

NEWLY DEDICATED PERMANENT SANITARY SEWER EASEMENT

#### EXHIBIT A

PERMANENT SANITARY SEWER EASEMENT 324 WEST 18TH STREET, GRAND ISLAND, NEBRASKA