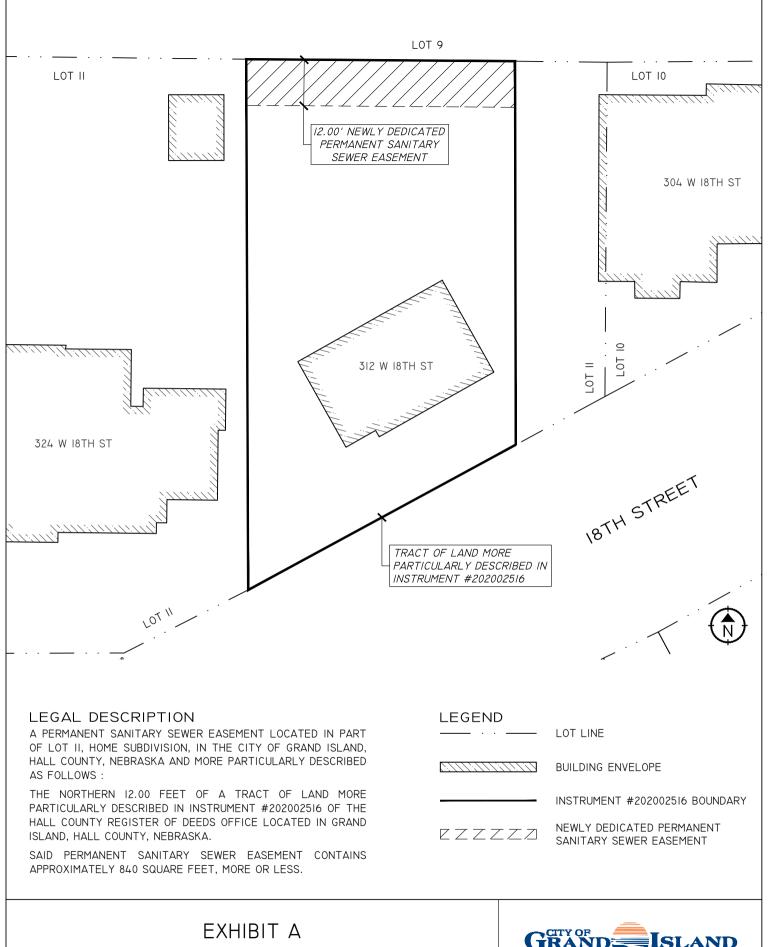

ET, MORE OR LESS. |

NOW, THEREFORE, BE IT RESOLVED BY THE MAYOR AND COUNCIL OF THE CITY OF GRAND ISLAND, NEBRASKA, that the City of Grand Island be, and hereby is, authorized to acquire such public utility easements from the listed property owners, on the above-described tracts of land.

Adopted by the City Council of the City of Grand Island, Nebraska, June 22, 2021.

| Attest:                   | Roger G. Steele, | Mayor                                |                 |
|---------------------------|------------------|--------------------------------------|-----------------|
| RaNae Edwards, City Clerk |                  |                                      |                 |
|                           |                  | Approved as to Form<br>June 17, 2021 | ¤ City Attorney |





PERMANENT SANITARY SEWER EASEMENT 312 WEST 18TH STREET, GRAND ISLAND, NEBRASKA





### EXHIBIT A

PERMANENT SANITARY SEWER EASEMENT 324 WEST 18TH STREET, GRAND ISLAND, NEBRASKA





# City of Grand Island

Tuesday, June 22, 2021 Council Session

# Item G-14

#2021-147 - Approving Unified Planning Work Program (UPWP) for the Grand Island Area Metropolitan Planning Organization (GIAMPO) for the 2022 Fiscal Year Transportation Planning Program

Staff Contact: John Collins, P.E. - Public Works Director

# Council Agenda Memo

From: John Collins PE, Public Works Director

**Meeting:** June 22, 2021

**Subject:** Approving Unified Planning Work Program (UPWP) for

the Grand Island Area Metropolitan Planning Organization (GIAMPO) for the 2022 Fiscal Year

Transportation Planning Program

**Pre