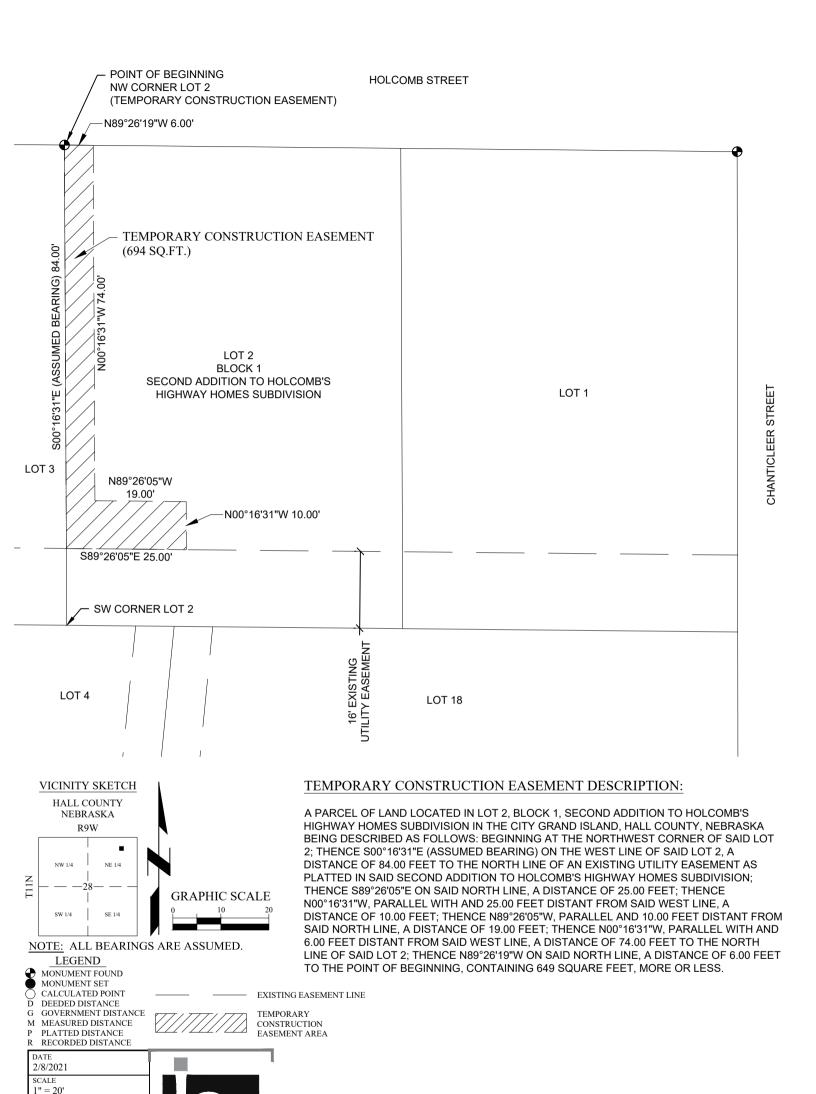

## Item E-1

Public Hearing on Blighted and Substandard Study for CRA Area #32, (Josh Rhoads with Horizon Builders) located west of North Road on either side of Old Potash Highway, Grand Island, Nebraska

Council action will take place under Resolutions item I-1.

**Staff Contact: Chad Nabity** 