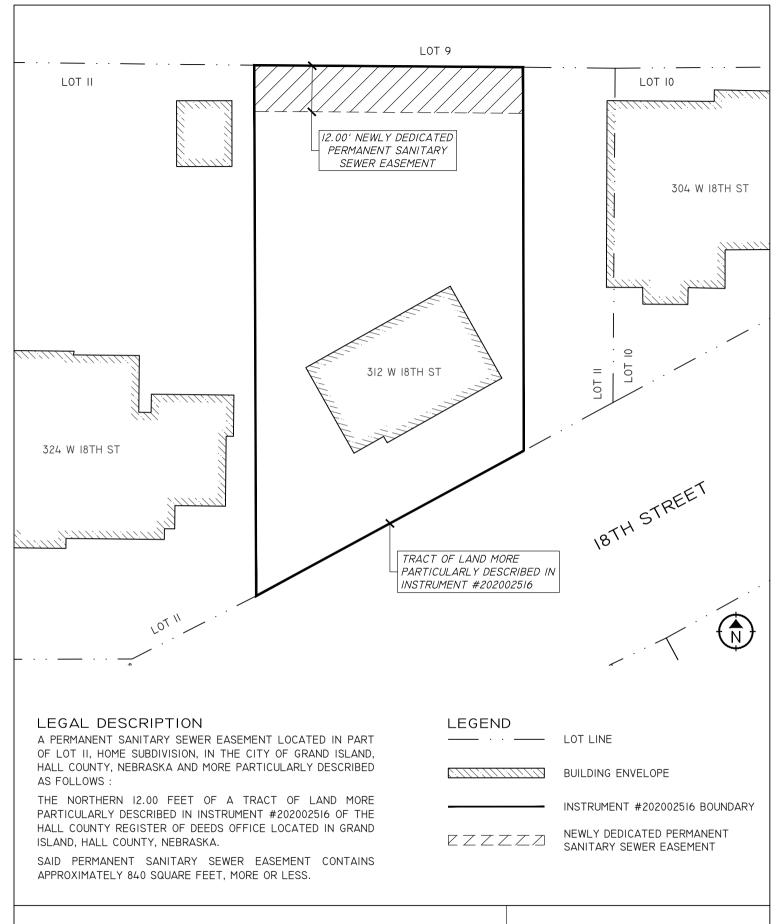

D ISLAND, HALL COUNTY, NEBRASKA; |
| and              | EXCEPTING THEREFROM ANY AND ALL BUILDING STRUCTURES ERECTED     |
| Angela J. Ziller | PRIOR TO DATE HEREIN. SAID PERMANENT SANITARY SEWER EASEMENT    |
|                  | CONTAINS APPROXIMATELY 911 SQUARE FEET, MORE OR LESS.           |

#### **Alternatives**

It appears that the Council has the following alternatives concerning the issue at hand. The Council may:

- 1. Move to approve
- 2. Refer the issue to a Committee
- 3. Postpone the issue to future date
- 4. Take no action on the issue

#### **Recommendation**

City Administration recommends that the Council approve acquisition of the necessary permanent utility easements.

## **Sample Motion**

Move to approve the acquisition of the necessary permanent utility easements.





#### EXHIBIT A

PERMANENT SANITARY SEWER EASEMENT 312 WEST 18TH STREET, GRAND ISLAND, NEBRASKA





#### LEGAL DESCRIPTION

A PERMANENT SANITARY SEWER EASEMENT LOCATED IN PART OF LOT II, HOME SUBDIVISION, IN THE CITY OF GRAND ISLAND, HALL COUNTY, NEBRASKA AND MORE PARTICULARLY DESCRIBED AS FOLLOWS:

THE NORTHERN 12.00 FEET OF A TRACT OF LAND MORE PARTICULARLY DESCRIBED IN INSTRUMENT #200102312 OF THE HALL COUNTY REGISTER OF DEEDS OFFICE LOCATED IN GRAND ISLAND, HALL COUNTY, NEBRASKA; EXCEPTING THEREFROM ANY AND ALL BUILDING STRUCTURES ERECTED PRIOR TO DATE HEREIN.

SAID PERMANENT SANITARY SEWER EASEMENT CONTAINS APPROXIMATELY 911 SQUARE FEET, MORE OR LESS.

#### LEGEND

LOT LINE

BUILDING ENVELOPE

INSTRUMENT #200102312 BOUNDARY

ZZZZZ

NEWLY DEDICATED PERMANENT SANITARY SEWER EASEMENT