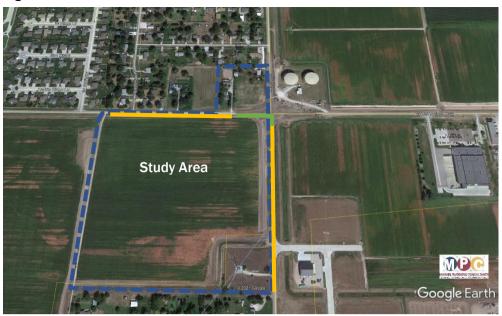

## Redevelopment Area 32

Study Area Figure 1: Study Area Map

Source: Google Earth, Marvin Planning Consultants 2021

Figure 1 Blight Declaration Process (Planning Commission Recommendation is the second purple box).

Page 2

City of Grand Island, NE – Area 32 • April 2021

The study area can be seen in Figure 1 of this report. A Redevelopment Plan to be submitted in the future will contain, in accordance with the law, definite local objectives regarding appropriate land uses, improved traffic, public transportation, public utilities and other public improvements, and the proposed land uses and building requirements in the redevelopment area and shall include:

#### **BLIGHT AND SUBSTANDARD ELIGIBILITY STUDY**

This study targets the specified area indicated in Figure 1 of this report. The existing uses in this area includes several uses including, residential, commercial, industrial, and public uses.

The following is the description of the designated area within the City of Grand Island. Point of beginning is the intersection of the centerlines of Old Potash Road and North Road; thence, northerly along the centerline of North Road to the extended north property line of a tract referred to as Miscellaneous Tracts 14-11-10 PT SE 1/4 SE 1/4 2.72 AC (124 North Road North; thence, westerly along the said north property line and continuing along the north property of a tract referred to as Pontious Sub Part Lot 1 100' X 185.47' & All of Lot 2, at the northwest corner of said lot, thence boundary turns south along the west property line of said lot and continuing to the intersection with the centerline of Old Potash Street; thence westerly along the centerline of Old Potash Road to the intersection with the extended west line of the NE ¼ of the NE1/4 of 23-11-10; thence, southerly along said west line of the NE ¼ of the NE1/4 of 23-11-10 to the southwest corner of a tract referred to as Misc tract to the City of Grand Island S ½ NE ¼ NE ¼ 23-11-10; thence, easterly along said south property line and continuing onto the south property line of a tract referred to as Misc Tracts 23-11-10 Pt NE ¼ NE ¼ 2.29 AC and continuing to the intersection with the centerline of North Road; thence, Northerly along said centerline to the POB. A total of 43.29+/- acres