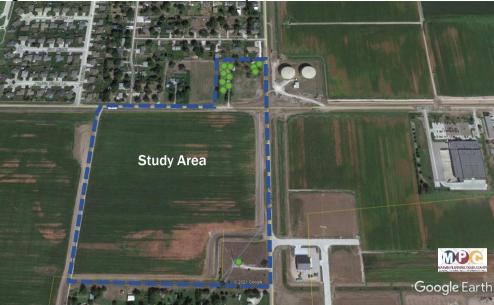

#### Study Area

Source: Google Earth, Marvin Planning Consultants 2021

City of Grand Island, NE – Area 32 • April 2021

Page 3

Figure 2: Existing Land Use Map

Source: Hall County Assessor's Office, Marvin Planning Consultants 2021