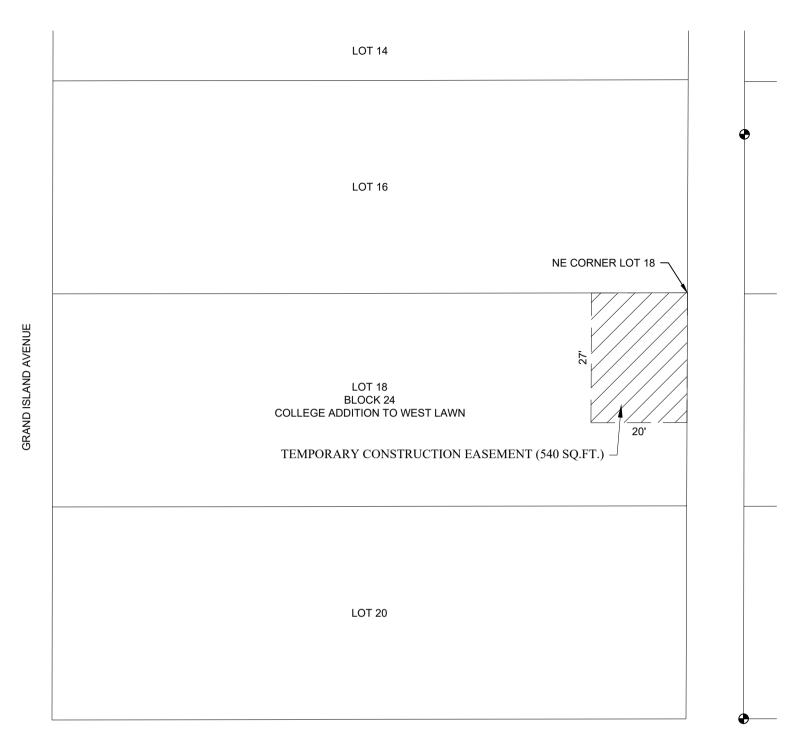

The following is the description of the designated area within the City of Grand Island. Point of beginning is the intersection of the centerlines of Old Potash Road and North Road; thence, northerly along the centerline of North Road to the extended north property line of a tract referred to as Miscellaneous Tracts 14-11-10 PT SE 1/4 SE 1/4 2.72 AC (124 North Road North; thence, westerly along the said north property line and continuing along the north property of a tract referred to as Pontious Sub Part Lot 1 100' X 185.47' & All of Lot 2, at the northwest corner of said lot, thence boundary turns south along the west property line of said lot and continuing to the intersection with the centerline of Old Potash Street; thence westerly along the centerline of Old Potash Road to the intersection with the extended west line of the NE ¼ of the NE1/4 of 23-11-10; thence, southerly along said west line of the NE ¼ of the NE1/4 of 23-11-10 to the southwest corner of a tract referred to as Misc tract to the City of Grand Island S ½ NE ¼ NE ¼ 23-11-10; thence, easterly along said south property line and continuing onto the south property line of a tract referred to as Misc Tracts 23-11-10 Pt NE ¼ NE ¼ 2.29 AC and continuing to the intersection with the centerline of North Road; thence, Northerly along said centerline to the POB. A total of 43.29+/- acres