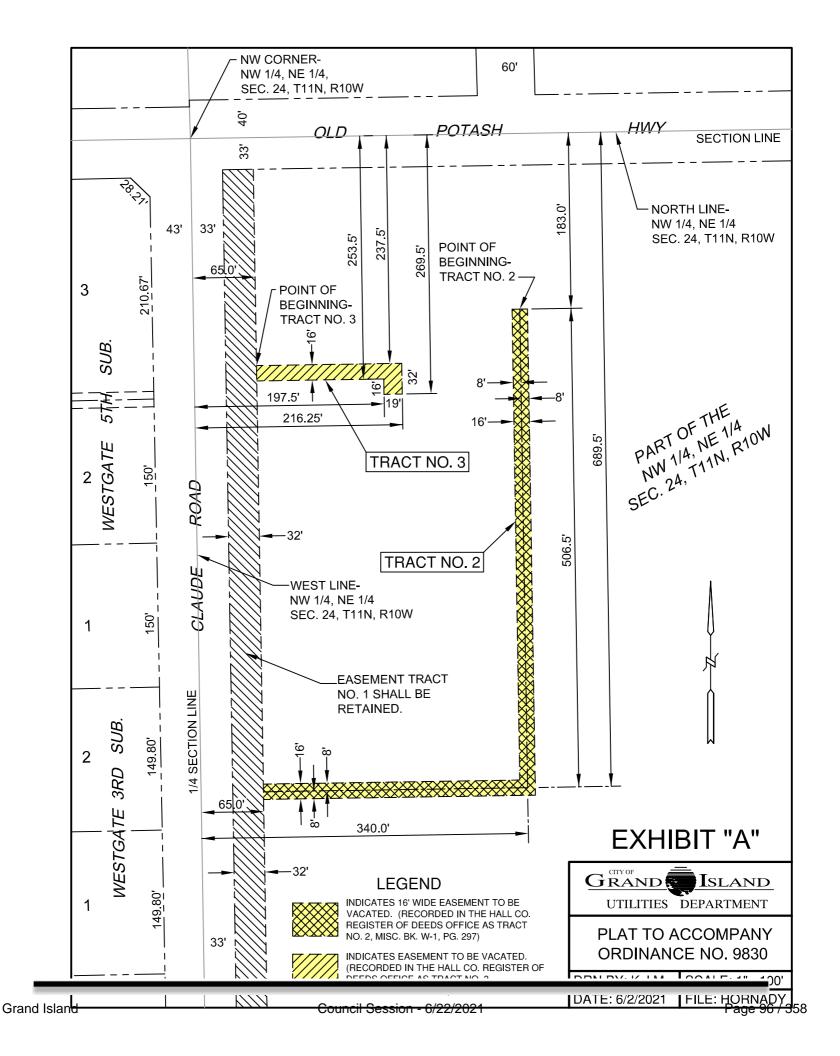

The following is the description of the designated area within the City of Grand Island. Point of beginning is the intersection of the centerlines of Old Potash Road and North Road; thence, northerly along the centerline of North Road to the extended north property line of a tract referred to as Miscellaneous Tracts 14-11-10 PT SE 1/4 SE 1/4 2.72 AC (124 North Road North; thence, westerly along the said north property line and continuing along the north property of a tract referred to as Pontious Sub Part Lot 1 100' X 185.47' & All of Lot 2, at the northwest corner of said lot, thence boundary turns south along the west property line of said lot and continuing to the intersection with the centerline of Old Potash Street; thence westerly along the centerline of Old Potash Road to the intersection with the extended west line of the NE ¼ of the NE1/4 of 23-11-10; thence, southerly along said west line of the NE ¼ of the NE1/4 of 23-11-10 to the southwest corner of a tract referred to as Misc tract to the City of Grand Island S ½ NE ¼ NE ¼ 23-11-10; thence, easterly along said south property line and continuing onto the south property line of a tract referred to as Misc Tracts 23-11-10 Pt NE ¼ NE ¼ 2.29 AC and continuing to the intersection with the centerline of North Road; thence, Northerly along said centerline to the POB. A total of 43.29+/- acres