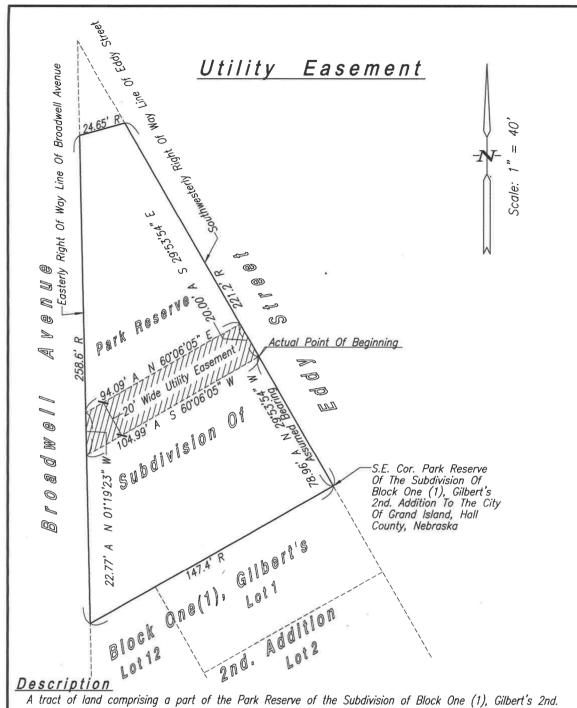

y country of the city of | of Grand Island, Nebraska, June 22, 2021. |
|--------------------------------------------|-------------------------------------------|
|                                            |                                           |
|                                            |                                           |
|                                            | Roger G. Steele, Mayor                    |
| Attest:                                    |                                           |
|                                            |                                           |
|                                            |                                           |
| RaNae Edwards, City Clerk                  |                                           |



Addition to the City of Grand Island, Hall County, Nebraska, more particularly described as follows: Beainning at the southeast corner of said Park Reserve of the Subdivision of Block One (1), Gilbert's 2nd. Addition, said point also being on the southwesterly right of way line of Eddy Street; thence running northwesterly along the northeasterly line of said Park Reserve of the Subdivision of Block One (1), Gilbert's 2nd. Addition, and the southwesterly right of way line of Eddy Street, on an Assumed Bearing of N29°53'54"W, a distance of Seventy Eight and Ninety Six Hundredths (78.96) feet, to the ACTUAL point of beginning; thence running S60°06'05"W, a distance of One Hundred Four and Ninety Nine Hundredths (104.99) feet, to a point on the westerly line of said Park Reserve of the Subdi