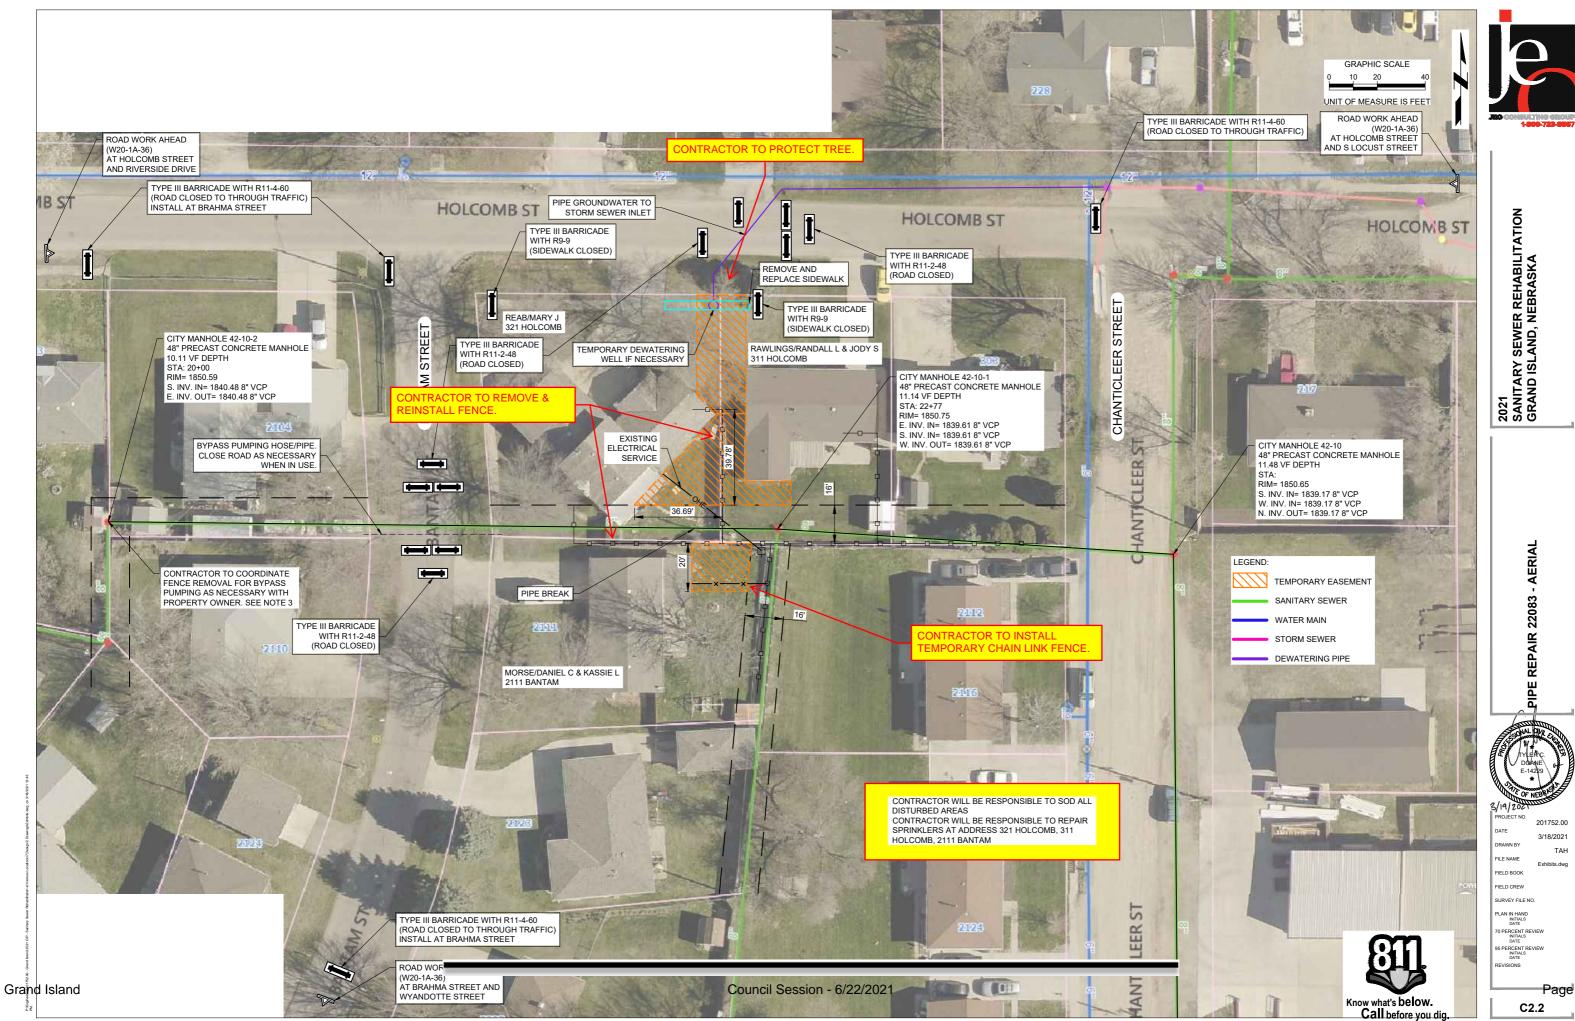

nt and defend this Right of Entry to aid Acquiring Agency and its assigns against the lawful claims and demands of all persons except none.

This instrument contains the entire agreement of the parties, except the Right of Way Acquisition Contract, Permanent Easement Contract, or Temporary Easement Contract. There are no other or different agreements or understandings.

OWNER(S)

Randall L. Rawlings

City of Grand Island, Nebraska

Representative

## TEMPORARY CONSTRUCTION EASEMENT EXHIBIT



P:\Engineering\201752.00 - Grand Island 2021 CIP - Sanitary Sewer Rehabilitation at Various Locations\6 Survey\Drawings\SV-201752 Easement.dwg, on 2/12/2021 12:16 PM.

800.723.8567

Grand Island, NE 308.381.7428 www.jeo.com

DRAWN
AG
JOB NO.
R201752
FIELD BOOK
GRAND ISLAND #9
FIELD WORK
BS/AG

SHEET



Page 301 / 358

#### RIGHT OF ENTRY FOR SANITARY SEWER REPAIR CONSTRUCTION

Project No. <u>2020-S-8</u> <u>2021 Sanitary Sewer Repairs</u>

Tract No. 5

WHEREAS, the Acquiring Agency is in the process of preparing to construct the sanitary sewer repair and this Right of Entry Agreement is outside of the Construction Easement limits of the Project, and the Acquiring Agency needs the right to enter upon the owner's property for the purpose of the sanitary sewer repairs and restoration. These tasks are required in order for the Acquiring Agency to prepare the plans to repair the sanitary sewer.

Upon execution of this Agreement, the Acquiring Agency, its agents, employees and all persons contracting with the Acquiring Agency and their employees, may make entry upon said premises on or after