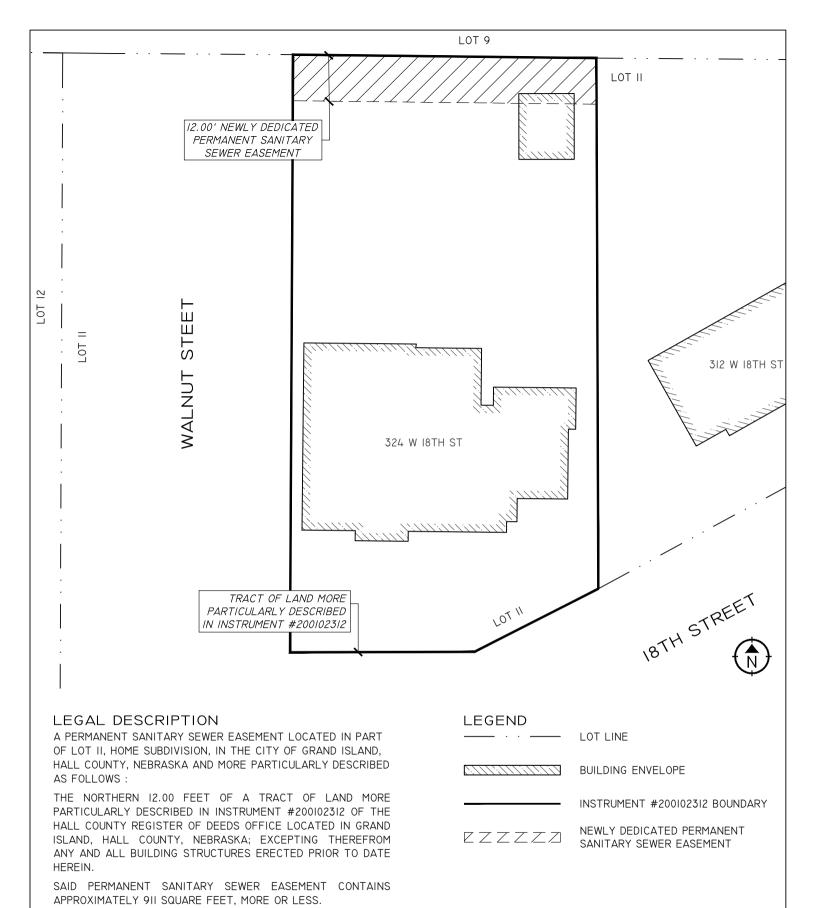

CITY OF GRAND ISLAND, NEBRASKA, that the City of Grand Island be, and hereby is, authorized to acquire such public utility easements from the listed property owners, on the above-described tracts of land.

Adopted by the City Council of the City of Grand Island, Nebraska, June 22, 2021.

| Attest:                   | Roger G. Steele, | Mayor                                |                 |
|---------------------------|------------------|--------------------------------------|-----------------|
| RaNae Edwards, City Clerk |                  |                                      |                 |
|                           |                  | Approved as to Form<br>June 17, 2021 | ¤ City Attorney |





PERMANENT SANITARY SEWER EASEMENT 312 WEST 18TH STREET, GRAND ISLAND, NEBRASKA





### EXHIBIT A

PERMANENT SANITARY SEWER EASEMENT 324 WEST 18TH STREET, GRAND ISLAND, NEBRASKA





# City of Grand Island

Tuesday, June 22, 2021 Council Session

# Item G-14

#2021-147 - Approving Unified Planning Work Program (UPWP) for the Grand Island Area Metropolitan Planning Organization (GIAMPO) for the 2022 Fiscal Year Transportation Planning Program

Staff Contact: John Collins, P.E. - Public Works Director

# Council Agenda Memo

From: John Collins PE, Public Works Director

**Meeting:** June 22, 2021

**Subject:** Approving Unified Planning Work Program (UPWP) for

the Grand Island Area Metropolitan Planning Organization (GIAMPO) for the 2022 Fiscal Year

Transportation Planning Program

**Presenter(s):** John Collins PE, Public Works Director

### **Background**

All agreeme