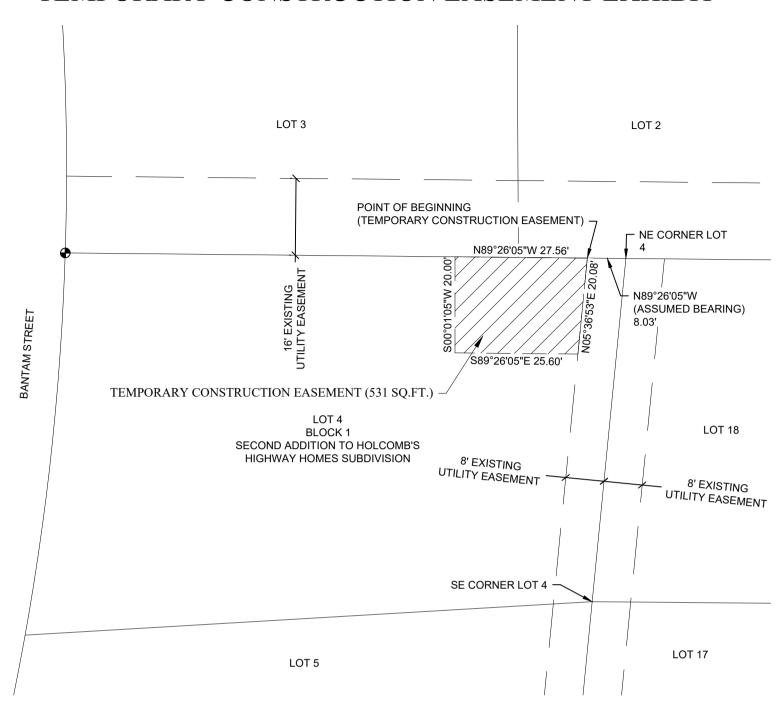

e, they or it is or are the Owners of the above described property and that he, they or it has or have the right to grant and convey this Right of Entry in the manner and form aforesaid and that he, they or it will and his or their heirs, executives, administrators and assigns shall warrant and defend this Right of Entry to aid Acquiring Agency and its assigns against the lawful claims and demands of all persons except <u>none</u>.

This instrument contains the entire agreement of the parties, except the Right of Way Acquisition Contract, Permanent Easement Contract, or Temporary Easement Contract. There are no other or different agreements or understandings.

1. //

Daniel C Morse

Kassie L Morse

City of Grand Island, Nebraska

Representative

## TEMPORARY CONSTRUCTION EASEMENT EXHIBIT





MONUMENT FOUND

### TEMPORARY CONSTRUCTION EASEMENT DESCRIPTION:

A PARCEL OF LAND LOCATED IN LOT 4, BLOCK 1, SECOND ADDITION TO HOLCOMB'S HIGHWAY HOMES SUBDIVISION IN THE CITY GRAND ISLAND, HALL COUNTY, NEBRASKA BEING DESCRIBED AS FOLLOWS: REFERRING TO THE NORTHEAST CORNER OF SAID LOT 4; THENCE N89°26'05"W (ASSUMED BEARING) ON THE NORTH LINE OF SAID LOT 4, A DISTANCE OF 8.03 FEET TO THE WEST LINE OF AN EXISTING UTILITY EASEMENT AS PLATTED IN SAID SECOND ADDITION TO HOLCOMB'S HIGHWAY HOMES SUBDIVISION AND TO THE POINT OF BEGINNING; THENCE CONTINUING N89°26'05"W ON SAID NORTH LINE, A DISTANCE OF 27.56 FEET; THENCE S00°01'05"W, A DISTANCE OF 20.00 FEET; THENCE S89°26'05"E, PARALLEL WITH AND 20.00 FEET DISTANT FROM SAID NORTH LINE, A DISTANCE OF 25.60 FEET TO SAID WEST LINE; THENCE N05°36