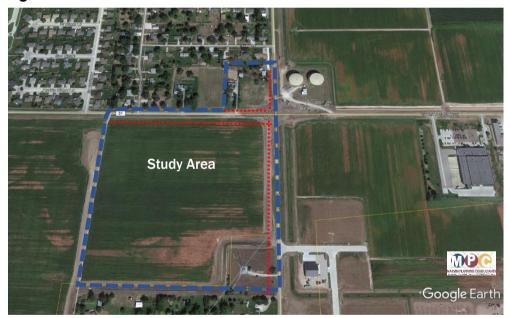

## Redevelopment Area 32

Study Area Figure 1: Study Area Map

Source: Google Earth, Marvin Planning Consultants 2021

Figure 1 Blight Declaration Process (Planning Commission Recommendation is the second purple box).

Page 2

City of Grand Island, NE – Area 32 • April 2021

The study area can be seen in Figure 1 of this report. A Redevelopment Plan to be submitted in the future will contain, in accordance with the law, definite local objectives regarding appropriate land uses, improved traffic, public transportation, public utilities and other public improvements, and the proposed land uses and building requirements in the redevelopment area and shall include:

#### **BLIGHT AND SUBSTANDARD ELIGIBILITY STUDY**

This study targets the specified area indicated in Figure 1 of this report. The existing uses in this area includes several uses including, residential, commercial, industrial, and public uses.