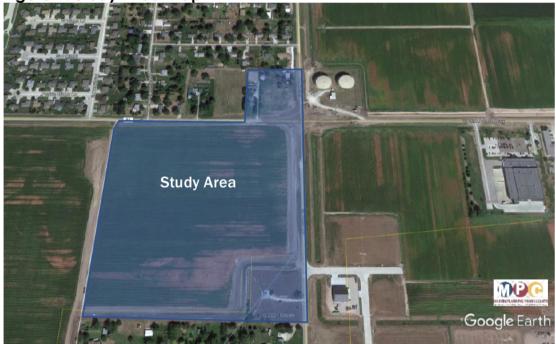

## Redevelopment Area 32

Study Area Figure 1: Study Area Map

Source: Google Earth, Marvin Planning Consultants 2021

Figure 1 Blight Declaration Process (Planning Commission Recommendation is the second purple box).

Page 2

City of Grand Island, NE – Area 32 • April 2021

The study area can be seen in Figure 1 of this report. A Redevelopment Plan to be submitted in the future will contain, in accordance with the law, definite local objectives regarding appropriate land uses, improved traffic, public transportation, public utilities and other public improvements, and the proposed land uses and building requirements in the redevelopment area and shall include:

#### **BLIGHT AND SUBSTANDARD ELIGIBILITY STUDY**

This study targets the specified area indicated in Figure 1 of this report. The existing uses in this area includes several uses including, residential, commercial, industrial, and public uses.