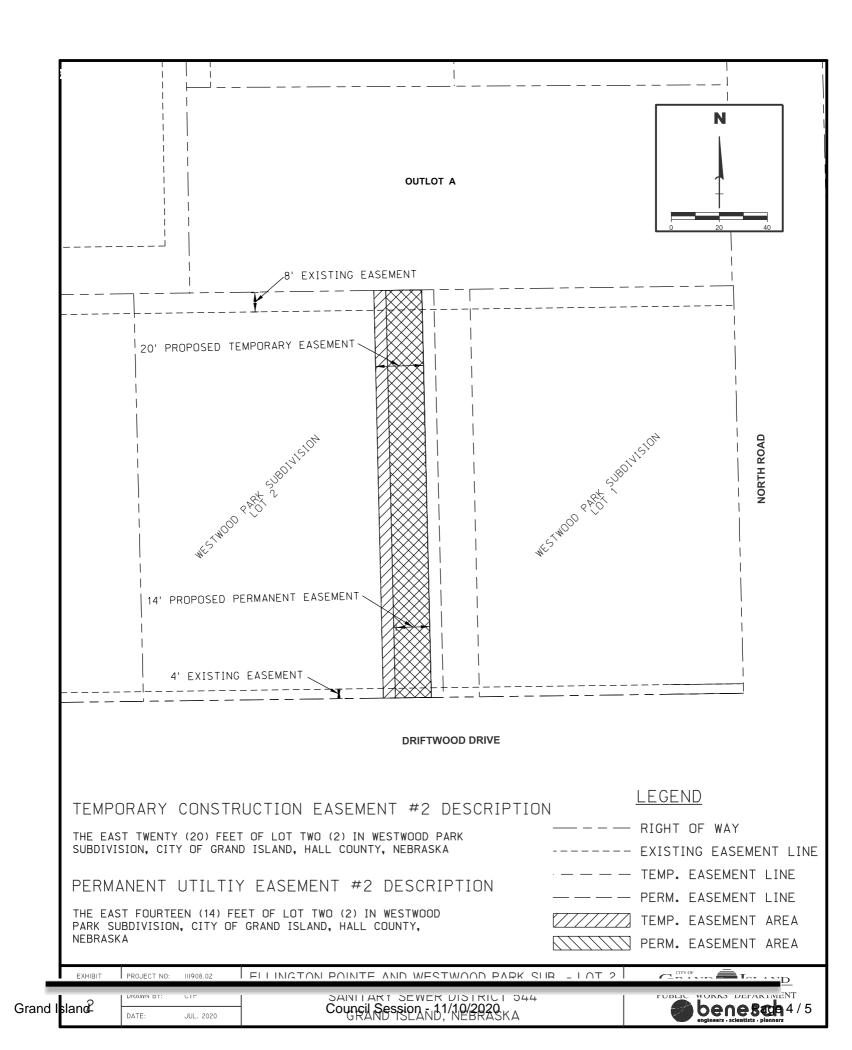

WHEREAS, acquisition of the public utility easements is as follows:

| Property Owner                            | Legal Description                                                                                                                                                                                                                                                                                                                                                                                                                                                                                                                                                                                                                                                                                                                                                                                                                                                                                                                                                                                                                                                                                                                                                                                                                                                                                                                                                                                                                                                                                                                                                                                                                                                                                                                                                                                                                                 |  |  |  |  |
|-------------------------------------------|---------------------------------------------------------------------------------------------------------------------------------------------------------------------------------------------------------------------------------------------------------------------------------------------------------------------------------------------------------------------------------------------------------------------------------------------------------------------------------------------------------------------------------------------------------------------------------------------------------------------------------------------------------------------------------------------------------------------------------------------------------------------------------------------------------------------------------------------------------------------------------------------------------------------------------------------------------------------------------------------------------------------------------------------------------------------------------------------------------------------------------------------------------------------------------------------------------------------------------------------------------------------------------------------------------------------------------------------------------------------------------------------------------------------------------------------------------------------------------------------------------------------------------------------------------------------------------------------------------------------------------------------------------------------------------------------------------------------------------------------------------------------------------------------------------------------------------------------------|--|--|--|--|
| Robert L Shriner, Jr. and Dee Ann Shriner | THE EAST FOURTEEN (14) FEET OF LOT TWO (2) IN WESTWOOD PARK SUBDIVISION, CITY OF GRAND ISLAND, HALL COUNTY, NEBRASKA.                                                                                                                                                                                                                                                                                                                                                                                                                                                                                                                                                                                                                                                                                                                                                                                                                                                                                                                                                                                                                                                                                                                                                                                                                                                                                                                                                                                                                                                                                                                                                                                                                                                                                                                             |  |  |  |  |
| 56 Land & Cattle Co., Inc.                | A 20-FOOT-WIDE PERMANENT UTILITY EASEMENT COMPRISING OF A PART OF PT S ½, NE ¼, SECTION 14, TOWNSHIP 11 NORTH, RANGE 10 WEST OF THE 6 <sup>TH</sup> P.M., HALL COUNTY, NEBRASKA, DESCRIBED AS FOLLOWS: COMMENCING AT THE SOUTHEAST CORNER OF LOT 42, WESTWOOD PARK SUBDIVISION, THENCE N90°00'00"E, A DISTANCE OF SIX AND FIVE TENTHS (6.50) FEET; THENCE S00°00'00"E, A DISTANCE OF FIFTEEN (15) FEET; THENCE N90°00'00"W, A DISTANCE OF TWENTY (20) FEET; THENCE N90°00'00"E, A DISTANCE OF THENCE ALONG THE SOUTH LINE OF LOT 42, WESTWOOD PARK SUBDIVISION ON A BEARING OF N90°00'00"E, A DISTANCE OF THIRTEEN AND FIVE TENTHS (13.50) FEET TO THE POINT OF BEGINNING AND CONTAINING 300.00 SQUARE FEET MORE OR LESS.  AND  A 8-FOOT-WIDE PERMANENT UTILITY EASEMENT COMPRISING OF A PART OF PT S ½, NE ¼, SECTION 14, TOWNSHIP 11 NORTH, RANGE 10 WEST OF THE 6 <sup>TH</sup> P.M., HALL COUNTY, NEBRASKA, DESCRIBED AS FOLLOWS: COMMENCING AT THE SOUTHWEST CORNER OF LOT 41, WESTWOOD PARK SUBDIVISION; THENCE S00°00'00"E ALONG THE EAST LINE OF WESTWOOD PARK SUBDIVISION, A DISTANCE OF THREE HUNDRED SIXTY TWO (362) FEET TO THE SOUTHEAST CORNER OF LOT 33 WESTWOOD PARK SUBDIVISION; THENCE S90°00'00"E, A DISTANCE OF EIGHT (8) FEET; THENCE N00°00'00"E PARALLEL WITH THE EAST LINE OF WESTWOOD PARK SUBDIVISION, A DISTANCE OF THREE HUNDRED SIXTY TWO (362) FEET; THENCE N00°00'00"E PARALLEL WITH THE EAST LINE OF WESTWOOD PARK SUBDIVISION, A DISTANCE OF THREE HUNDRED SIXTY TWO (362) FEET; THENCE ALONG THE SOUTH LINE OF LOT 41, WESTWOOD PARK SUBDIVISION, ON A BEARING OF N90°00'00"W, A DISTANCE OF EIGHT (8) FEET; THENCE ALONG THE SOUTH LINE OF LOT 41, WESTWOOD PARK SUBDIVISION ON A BEARING OF N90°00'00"W, A DISTANCE OF EIGHT (8) FEET TO THE POINT OF BEGINNING CONTAINING 2896.000 SQUARE FEET MORE OR LESS. |  |  |  |  |