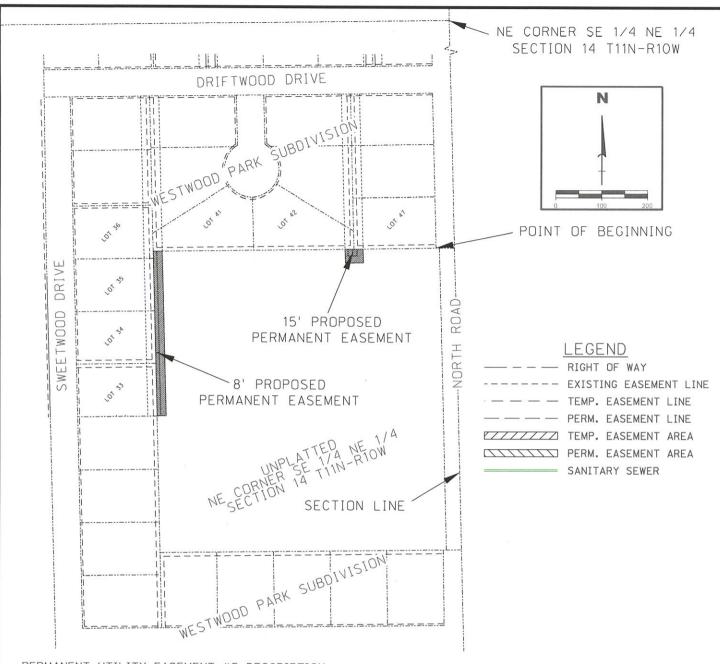

WHEREAS, acquisition of the public utility easements is as follows:

| Property Owner                            | Legal Description                                                                                                                                                                                                                                                                                                                                                                                                                                                                                                                                                                                                                                                                                                                                                                                                                                                                                                                                                                                                                                                                                                                                                                                                                                                                                                                                                                                                                                                                                                                                                                                                                                                                                                                                                                                                                                 |  |  |  |  |
|-------------------------------------------|---------------------------------------------------------------------------------------------------------------------------------------------------------------------------------------------------------------------------------------------------------------------------------------------------------------------------------------------------------------------------------------------------------------------------------------------------------------------------------------------------------------------------------------------------------------------------------------------------------------------------------------------------------------------------------------------------------------------------------------------------------------------------------------------------------------------------------------------------------------------------------------------------------------------------------------------------------------------------------------------------------------------------------------------------------------------------------------------------------------------------------------------------------------------------------------------------------------------------------------------------------------------------------------------------------------------------------------------------------------------------------------------------------------------------------------------------------------------------------------------------------------------------------------------------------------------------------------------------------------------------------------------------------------------------------------------------------------------------------------------------------------------------------------------------------------------------------------------------|--|--|--|--|
| Robert L Shriner, Jr. and Dee Ann Shriner | THE EAST FOURTEEN (14) FEET OF LOT TWO (2) IN WESTWOOD PARK SUBDIVISION, CITY OF GRAND ISLAND, HALL COUNTY, NEBRASKA.                                                                                                                                                                                                                                                                                                                                                                                                                                                                                                                                                                                                                                                                                                                                                                                                                                                                                                                                                                                                                                                                                                                                                                                                                                                                                                                                                                                                                                                                                                                                                                                                                                                                                                                             |  |  |  |  |
| 56 Land & Cattle Co., Inc.                | A 20-FOOT-WIDE PERMANENT UTILITY EASEMENT COMPRISING OF A PART OF PT S ½, NE ¼, SECTION 14, TOWNSHIP 11 NORTH, RANGE 10 WEST OF THE 6 <sup>TH</sup> P.M., HALL COUNTY, NEBRASKA, DESCRIBED AS FOLLOWS: COMMENCING AT THE SOUTHEAST CORNER OF LOT 42, WESTWOOD PARK SUBDIVISION, THENCE N90°00'00"E, A DISTANCE OF SIX AND FIVE TENTHS (6.50) FEET; THENCE S00°00'00"E, A DISTANCE OF FIFTEEN (15) FEET; THENCE N90°00'00"W, A DISTANCE OF TWENTY (20) FEET; THENCE N90°00'00"E, A DISTANCE OF THENCE ALONG THE SOUTH LINE OF LOT 42, WESTWOOD PARK SUBDIVISION ON A BEARING OF N90°00'00"E, A DISTANCE OF THIRTEEN AND FIVE TENTHS (13.50) FEET TO THE POINT OF BEGINNING AND CONTAINING 300.00 SQUARE FEET MORE OR LESS.  AND  A 8-FOOT-WIDE PERMANENT UTILITY EASEMENT COMPRISING OF A PART OF PT S ½, NE ¼, SECTION 14, TOWNSHIP 11 NORTH, RANGE 10 WEST OF THE 6 <sup>TH</sup> P.M., HALL COUNTY, NEBRASKA, DESCRIBED AS FOLLOWS: COMMENCING AT THE SOUTHWEST CORNER OF LOT 41, WESTWOOD PARK SUBDIVISION; THENCE S00°00'00"E ALONG THE EAST LINE OF WESTWOOD PARK SUBDIVISION, A DISTANCE OF THREE HUNDRED SIXTY TWO (362) FEET TO THE SOUTHEAST CORNER OF LOT 33 WESTWOOD PARK SUBDIVISION; THENCE S90°00'00"E, A DISTANCE OF EIGHT (8) FEET; THENCE N00°00'00"E PARALLEL WITH THE EAST LINE OF WESTWOOD PARK SUBDIVISION, A DISTANCE OF THREE HUNDRED SIXTY TWO (362) FEET; THENCE N00°00'00"E PARALLEL WITH THE EAST LINE OF WESTWOOD PARK SUBDIVISION, A DISTANCE OF THREE HUNDRED SIXTY TWO (362) FEET; THENCE ALONG THE SOUTH LINE OF LOT 41, WESTWOOD PARK SUBDIVISION, ON A BEARING OF N90°00'00"W, A DISTANCE OF EIGHT (8) FEET; THENCE ALONG THE SOUTH LINE OF LOT 41, WESTWOOD PARK SUBDIVISION ON A BEARING OF N90°00'00"W, A DISTANCE OF EIGHT (8) FEET TO THE POINT OF BEGINNING CONTAINING 2896.000 SQUARE FEET MORE OR LESS. |  |  |  |  |

#### PERMANENT UTILITY EASEMENT #5 DESCRIPTION

A 20-FOOT-WIDE PERMANENT UTILITY EASEMENT COMPRISING OF A PART OF PT S 1/2 NE 1/4 SECTION 14 TOWNSHIP 11 NORTH, RANGE 10 WEST OF THE 6TH P.M., HALL COUNTY, NEBRASKA, DESCRIBED AS FOLLOWS:

COMMENCING AT THE SOUTHEAST CORNER OF LOT 42 WESTWOOD PARK SUBDIVISION, THENCE N 90°00'00"E, A DISTANCE OF SIX AND FIVE TENTHS (6.50') FEET; THENCE S 00°00'00"E, A DISTANCE OF FIFTEEN (15.00') FEET; THENCE N 90°00'00"W, A DISTANCE OF TWENTY (20.00') FEET; THENCE N 00°00'00"E, A DISTANCE OF FIFTEEN (15.00') FEET; THENCE ALONG THE SOUTH LINE LOT 42 WESTWOOD PARK SUBDIVISION ON A BEARING OF N 90°00'00" E, A DISTANCE OF THIRTEEN AND FIVE TENTHS (13.50') FEET TO THE POINT OF BEGINNING AND CONTAINING 300.000 SQUARE FEET MORE OR LESS.

### PERMANENT UTILITY EASEMENT #6 DESCRIPTION

A 8-FOOT-WIDE PERMANENT UTILITY EASEMENT COMPRISING OF A PART OF PT S 1/2 NE 1/4 SECTION 14 TOWNSHIP 11 NORTH, RANGE 10 WEST OF THE 6TH P.M., HALL COUNTY, NEBRASKA, DESCRIBED AS FOLLOWS:

COMMENCING AT THE SOUTHWEST CORNER OF LOT 41 WESTWOOD PARK SUBDIVISION, THENCE S 00°00'00"E A LONG THE EAST LINE OF WESTWOOD PARK SUBDIVISION, A DISTANCE OF THREE HUNDRED SIXTY TWO (362.00') FEET TO THE SOUTHEAST CORNER OF LOT 33 WESTWOOD PARK SUBDIVISION; THENCE S 90°00'00"E, A DISTANCE OF EIGHT (8.00') FEET; THENCE N 00°00'00"E PARALLEL WITH THE EAST LINE OF WESTWOOD PARK SUBDIVISION, A DISTANCE OF THREE HUNDRED SIXTY TWO (362.00') FEET; THENCE ALONG THE SOUTH LINE OF LOT 41 WESTWOOD PARK SUBDIVISION ON A BEARING OF N 90°00'00"W, A DISTANCE OF EIGHT (8.00') FEET TO THE POINT OF BEGINNING CONTAINING 2896.000 SQUARE FEET MORE OR LESS.