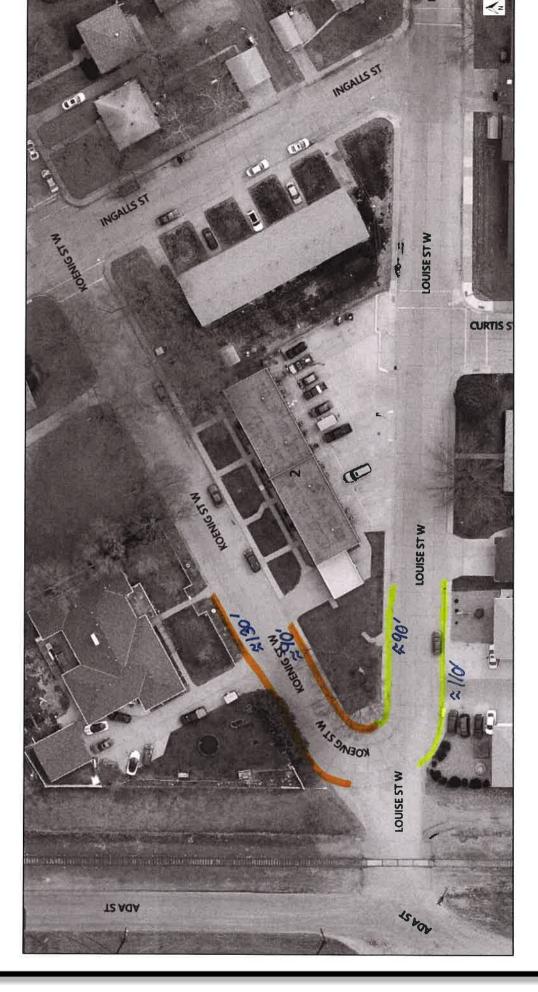

Parking Restriction Addition #2 - No Parking around the Koenig Street/Louise Street Intersection.

A safety concern about parking in the vicinity of the Koenig Street/Louise Street intersection was brought to the Public Works Department by local residents.

Upon evaluation, it was determined that parking in proximity of the Koenig Street/Louise Street triangular intersection isn't conducive for an acceptable sight distance for traveling motorists.

Public Works is recommending no parking on both sides of Koenig Street and Louise Street per the attached exhibit.

#### Koenig St and Louise St