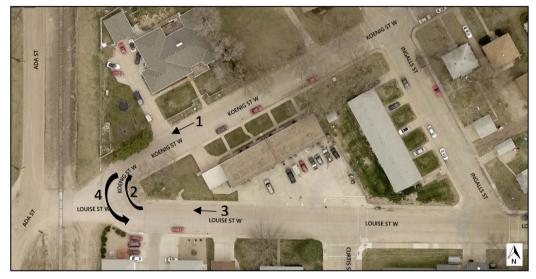

Parking Restriction Addition #2 - No Parking around the Koenig Street/Louise Street Intersection.

A safety concern about parking in the vicinity of the Koenig Street/Louise Street intersection was brought to the Public Works Department by local residents.

Upon evaluation, it was determined that parking in proximity of the Koenig Street/Louise Street triangular intersection isn't conducive for an acceptable sight distance for traveling motorists.

Public Works is recommending no parking on both sides of Koenig Street and Louise Street per the attached exhibit.

#### Koenig St and Louise St