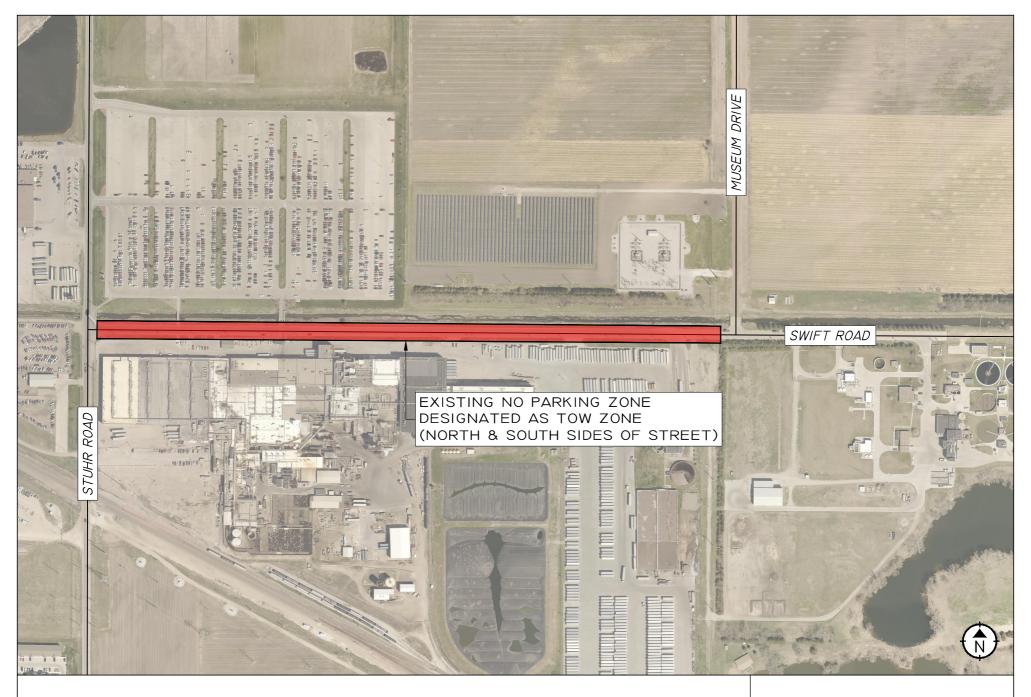

#### **Discussion**

Parking Restriction Addition #1 – Tow Zone on Swift Road between Stuhr Road and Museum Drive.

A safety concern was brought to the Public Works Department by JBS regarding vehicles parked along Swift Road with no regard for the posted No Parking area.

The Public Works and Police Departments reviewed the request for this area and concur with the recommendation to designate a tow zone on both sides of Swift Road from Stuhr Road to Museum Drive, as shown on the attached sketch.

This will enable the Police Department to take immediate action in removing vehicles parked along this route and relieve congestion in the area with the frequent pedestrian traffic crossing Swift Road between the employee parking lot and the JBS facility.

SWIFT ROAD TOW ZONE DESIGNATION

Attachment 1

No Parking Distance Recommendation