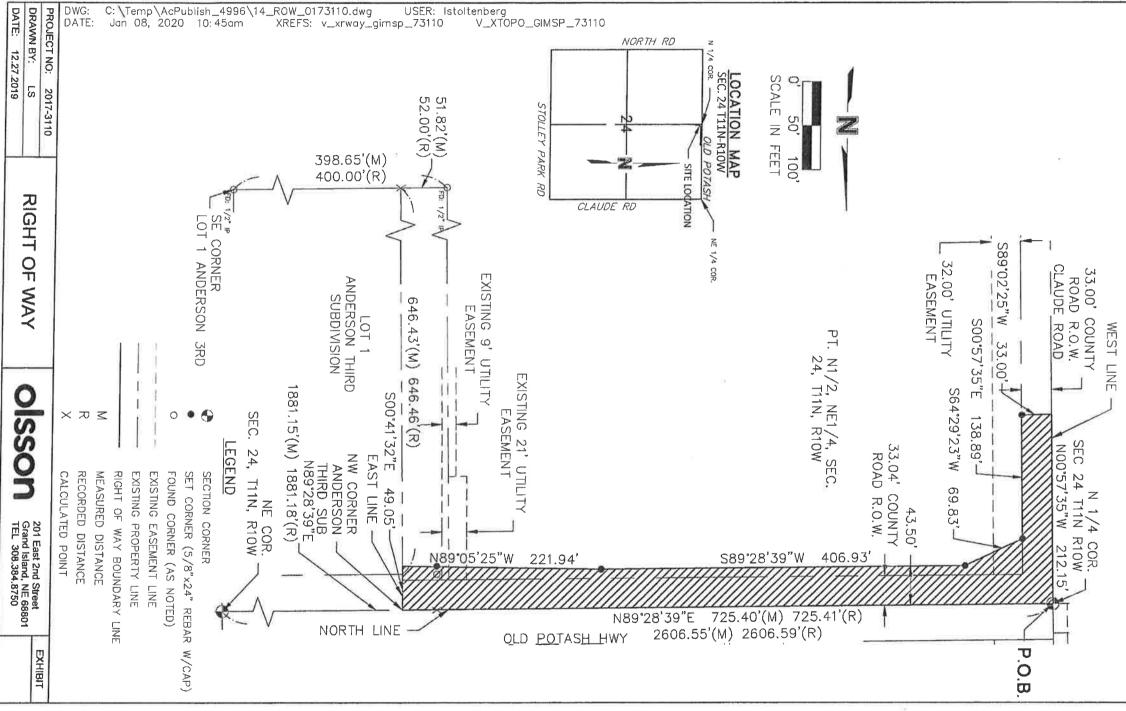

|                                       | AROUND A CURVE IN A COUNTER- CLOCKWISE DIRECTION<br>HAVING A DELTA ANGLE OF 8°57'42", RADIUS OF 440.00 FEET,<br>A CHORD BEARING OF N16°19'15"W, A CHORD DISTANCE OF<br>68.75 FEET, AN ARC LENGTH OF 68.82 FEET TO A POINT OF<br>CONTINUED CURVATURE; THENCE AROUND A CURVE IN A<br>COUNTER-CLOCKWISE DIRECTION HAVING A DELTA ANGLE<br>OF 16°17'48", A RADIUS OF 65.00 FEET, A CHORD BEARING OF<br>N28°57'00"W, A CHORD DISTANCE OF 18.43 FEET, AN ARC<br>LENGTH OF 18.49 FEET TO A POINT OF BEGINNING. SAID<br>TRACT CONTAINS 702 SQ FT.                                                                                                                                                                                                                                                                                                                                                                                                                                                                                                                                                                                                                                                                                                                                                                                                                                                                                                                                                                                                                                                                                                                                                                                                                                                                                                                                                                                                                    |             |
|---------------------------------------|--------------------------------------------------------------------------------------------------------------------------------------------------------------------------------------------------------------------------------------------------------------------------------------------------------------------------------------------------------------------------------------------------------------------------------------------------------------------------------------------------------------------------------------------------------------------------------------------------------------------------------------------------------------------------------------------------------------------------------------------------------------------------------------------------------------------------------------------------------------------------------------------------------------------------------------------------------------------------------------------------------------------------------------------------------------------------------------------------------------------------------------------------------------------------------------------------------------------------------------------------------------------------------------------------------------------------------------------------------------------------------------------------------------------------------------------------------------------------------------------------------------------------------------------------------------------------------------------------------------------------------------------------------------------------------------------------------------------------------------------------------------------------------------------------------------------------------------------------------------------------------------------------------------------------------------------------------------|-------------|
| Hornady Family<br>Limited Partnership | A TRACT OF LAND LOCATED IN PART OF THE NORTH HALF<br>OF THE NORTHEAST QUARTER (N ½, NE ¼) OF SECTION<br>TWENTY-FOUR (24), TOWNSHIP ELEVEN (11) NORTH, RANGE<br>TEN (10) WEST OF THE 6 <sup>TH</sup> P.M., HALL COUNTY, NEBRASKA,<br>AND MORE PARTICULARLY DESCRIBED AS FOLLOWS:<br>BEGINNING AT THE NORTH QUARTER (N ¼) CORNER OF<br>SECTION 24, T11N, R10W, HALL COUNTY, NEBRASKA;<br>THENCE ON AN ASSUMED BEARING OF N89°28'39'E ALONG<br>THE NORTH LINE OF THE NORTHEAST QUARTER (NE ¼) OF<br>SAID SECTION 24, A DISTANCE OF 725.40 FEET TO THE<br>NORTHWEST CORNER OF ANDERSON THIRD SUBDIVISION,<br>CITY OF GRAND ISLAND, HALL COUNTY, NEBRASKA;<br>THENCE S00°41'32''E ALONG THE WEST LINE OF SAID<br>ANDERSON THIRD SUBDIVISION, A DISTANCE OF 49.05 FEET;<br>THENCE S00°41'32''E ALONG THE WEST LINE OF SAID<br>ANDERSON THIRD SUBDIVISION, A DISTANCE OF 49.05 FEET;<br>THENCE S00°41'32''E ALONG THE WEST LINE OF SAID<br>ANDERSON THIRD SUBDIVISION, A DISTANCE OF 49.05 FEET;<br>THENCE S00°41'32''' A LONG THE WEST LINE OF SAID<br>ANDERSON THIRD SUBDIVISION, A DISTANCE OF 49.05 FEET;<br>THENCE S00°41'32'''' A DISTANCE OF 221.94 FEET; THENCE<br>S89°28'39''W PARALLEL TO AND 43.50 FEET SOUTH OF THE<br>NORTH LINE OF SAID NE ¼ OF SECTION 24, A DISTANCE OF<br>406.93 FEET; THENCE S64°29'23'''W A DISTANCE OF 69.83 FEET<br>TO A POINT 33.00 FEET EAST OF THE WEST LINE OF SAID NE ¼<br>OF SECTION 24; THENCE S00°57'35''E PARALLEL TO AND 33.00<br>FEET EAST OF THE WEST LINE OF SAID NE ¼ OF SECTION 24,<br>A DISTANCE OF 138.89 FEET; THENCE S89°02'25'''W A<br>DISTANCE OF 33.00 FEET TO A POINT ON THE WEST LINE OF<br>SAID NE ¼ OF SECTION 24; THENCE N00°57'35''''' ALONG THE<br>WEST LINE OF SAID NE ¼ OF SECTION 24, A DISTANCE OF<br>212.15 FEET TO A POINT OF BEGINNING. SAID TRACT<br>CONTAINS 38,668 SF, OF WHICH 29,903 SF ARE EXISTING<br>COUNTY RIGHT-OF-WAY AND 8,765 SF IS THE NEW RIGHT-OF-<br>WAY HEREBY ACQUIRED. | \$10,960.00 |