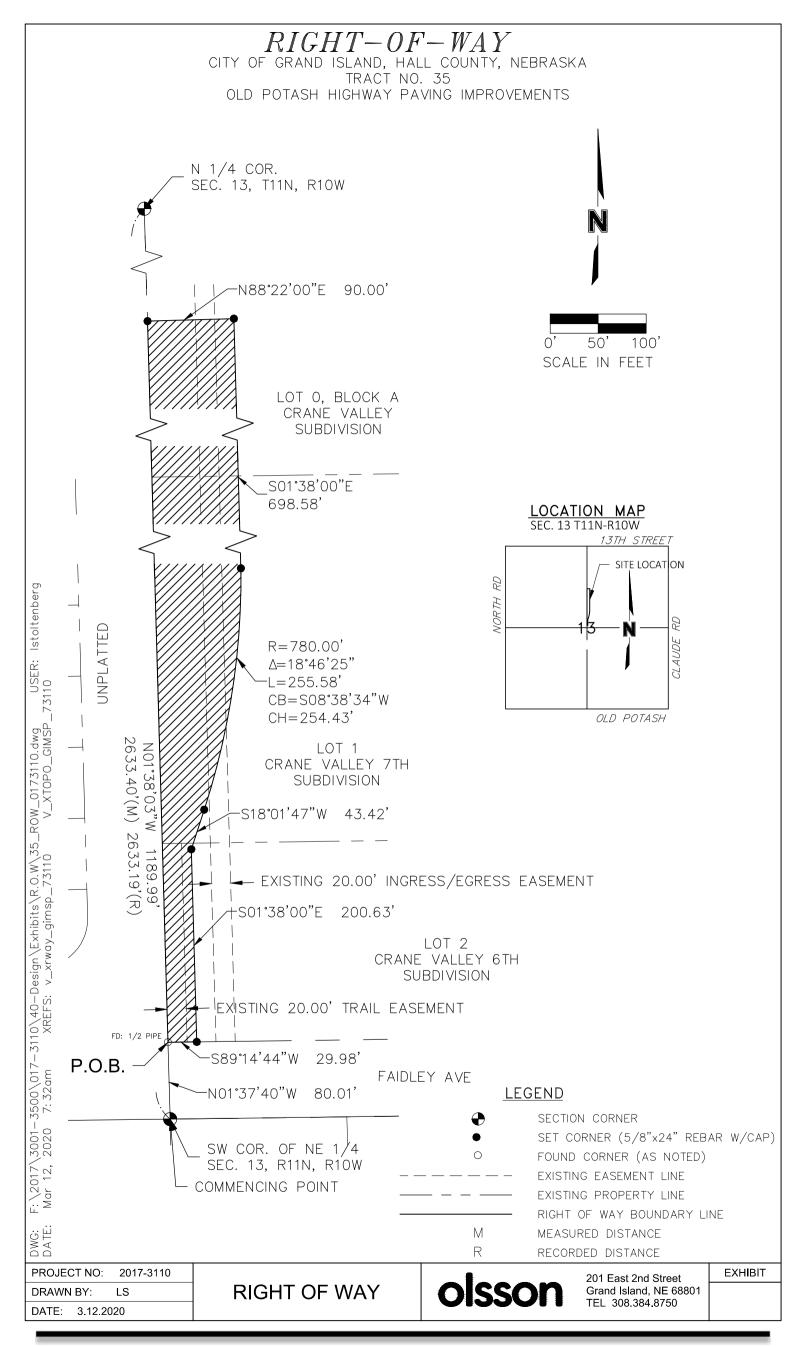

#### RIGHT-OF-WAY CITY OF GRAND ISLAND, HALL COUNTY, NEBRASKA TRACT NO. 35 OLD POTASH PAVING IMPROVEMENTS

#### **RIGHT-OF-WAY DESCRIPTION**

A TRACT OF LAND LOCATED IN PART OF LOT O, BLOCK A, CRANE VALLEY SUBDIVISION, LOT 1, CRANE VALLEY 7TH SUBDIVISION, LOT 2, CRANE VALLEY 6TH SUBDIVISION, IN THE CITY OF GRAND ISLAND, NEBRASKA, AND MORE PARTICULARLY DESCRIBED AS FOLLOWS:

COMMENCING AT THE NORTHWEST (NW) CORNER OF THE SOUTHEAST QUARTER (SE1/4) SECTION THIRTEEN (13) RANGE ELEVEN (11) NORTH, RANGE TEN (10) WEST OF THE 6TH P.M.; THENCE ON AN ASSUMED BEARING OF NO1\*37'40"W ALONG THE WEST LINE OF THE NORTHEAST QUARTER (NE1/4) OF SECTION 13, A DISTANCE OF 80.01 FEET TO A POINT ON THE NORTH RIGHT-OF-WAY LINE OF FAIDLY AVENUE, POINT ALSO BEING THE SOUTHWEST CORNER OF LOT 2 TO THE POINT OF BEGINNING; THENCE NO1\*38'03"W ALONG THE SAID WEST LINE OF SAID NE1/4 OF SECTION 13, A DISTANCE OF 1189.99 FEET; THENCE N88\*22'00"E A DISTANCE OF 90.00 FEET; THENCE SO1\*38'00"E A DISTANCE OF 698.58 FEET TO A POINT OF CURVATURE; THENCE AROUND A CURVE IN A CLOCKWISE DIRECTION HAVING A DELTA ANGLE OF 18\*46'25", A RADIUS OF 780.00 FEET; A CHORD BEARING OF S08\*38'34"W, A CHORD DISTANCE OF 254.43 FEET, A DISTANCE OF 254.43 FEET; THENCE S18\*01'47"W A DISTANCE OF 43.42 FEET; THENCE S01\*38'00"E A DISTANCE OF 200.63 FEET TO A POINT ON SAID NORTH RIGHT-OF-WAY LINE OF FAIDLY AVENUE; THENCE S89\*14'44"W ALONG THE SOUTH LINE OF SAID LOT 2, A DISTANCE OF 29.98; TO A POINT OF BEGINNING. SAID TRACT CONTAINS 89,021 SF.

#### SECTION TIES

| SECTION TIES                                                                                                                                                                                                                                                                                                                                                                                                                                                                                                                                   |
|------------------------------------------------------------------------------------------------------------------------------------------------------------------------------------------------------------------------------------------------------------------------------------------------------------------------------------------------------------------------------------------------------------------------------------------------------------------------------------------------------------------------------------------------|
| SE CORNER OF NE 1/4 OF SECTION 13, R11N, R10W<br>FOUND 5/8" REBAR ± 1' BELOW GRADE ON SOUTH SIDE OF REFERENCE POST<br>N 40' TO Q OF EAST/WEST ROAD<br>E 1' TO Q OF FENCE SOUTH<br>WSW 70.97' TO MAG NAIL IN POWERPOLE<br>E 116.07' TO MAG NAIL IN POWERPOLE<br>N 15.84' TO 5/8" REBAR<br>SW 9.71' TO NORTHWEST CORNER OF WEST EBX                                                                                                                                                                                                              |
| N 1/4 CORNER OF SECTION 13, R11N, R10W<br>N 1/4 CORNER OF SECTION 13, R11N, R10W<br>FOUND ALUMINUM CAP AT GRADE CENTERLINE 13TH ST<br>SURVEYOR'S CERTIFICATE                                                                                                                                                                                                                                                                                                                                                                                   |
| 요즘 <u>SURVEYOR'S CERTIFICATE</u><br>호합 Hereby Certify that on March 11, 2020 Under My Personal Supervision, I                                                                                                                                                                                                                                                                                                                                                                                                                                  |
| A, CRANE VALLEY SUBDIVISION, LOT 1, CRANE VALLEY 7TH SUBDIVISION, LOT 2, CRANE<br>A, CRANE VALLEY SUBDIVISION, IN THE CITY OF GRAND ISLAND, NEBRASKA, AS SHOWN ON THE<br>VALLEY 6TH SUBDIVISION, IN THE CITY OF GRAND ISLAND, NEBRASKA, AS SHOWN ON THE<br>ACCOMPANYING SURVEY RECORD THEREOF; THAT IRON MARKERS, EXCEPT WHERE INDICATED<br>WERE FOUND OR PLACED AT ALL PROPERTY CORNERS; THAT THE DIMENSIONS OF THE<br>WERE FOUND OR PLACED AT ALL PROPERTY CORNERS; THAT THE DIMENSIONS OF THE<br>REFERENCE TO KNOWN AND RECORDED MONUMENTS. |
| $\frac{8}{20}$ douglas j. stevenson, nebraska registered land surveyor no. LS-485                                                                                                                                                                                                                                                                                                                                                                                                                                                              |
| DATE:<br>                                                                                                                                                                                                                                                                                                                                                                                                                                                                                                                                      |
| PROJECT NO:       2017-3110         DRAWN BY:       LS         RIGHTOF WAY       OISSON         TEL 308.384.8750                                                                                                                                                                                                                                                                                                                                                                                                                               |
| DATE: 3.12.2020                                                                                                                                                                                                                                                                                                                                                                                                                                                                                                                                |