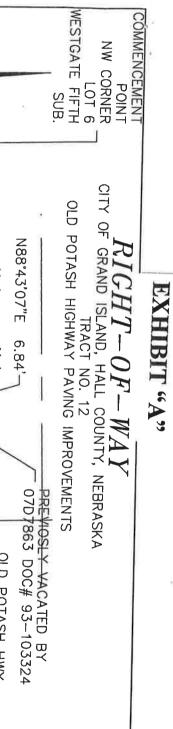

|                           | UNPLATTED TRACT, A DISTANCE OF 40.01 FEET TO THE<br>SOUTHEAST CORNER OF LOT 2, PONTIOUS SUBDIVISION,<br>HALL COUNTY, NEBRASKA; THENCE N89°28'09"E PARALLEL<br>TO AND 40.00 FEET NORTH OF THE SOUTH LINE OF SAID SE <sup>1</sup> / <sub>4</sub><br>OF SECT. 14, A DISTANCE OF 29.00 FEET TO A POINT OF<br>CURVATURE; THENCE AROUND A CURVE IN A COUNTER-<br>CLOCKWISE DIRECTION HAVING A DELTA ANGLE OF<br>008°41'06", A RADIUS OF 710.50 FEET, A CHORD BEARING OF<br>N85°07'36"E WITH A CHORD DISTANCE OF 107.59 FEET, AN<br>ARC LENGTH OF 107.70 FEET; THENCE N72°41'14"E A<br>DISTANCE OF 52.86 FEET; THENCE N75°08'25"E A DISTANCE<br>OF 34.13 FEET TO A POINT OF CURVATURE; THENCE AROUND<br>A CURVE IN A COUNTER-CLOCKWISE DIRECTION HAVING A<br>DELTA ANGLE OF 066°44'39", A RADIUS OF 50.00 FEET, A<br>CHORD BEARING OF N40°22'52"E WITH A CHORD DISTANCE<br>OF 55.01 FEET, AN ARC LENGTH OF 58.25 FEET; THENCE<br>N01°40'18"W PARALLEL TO AND 33.00 FEET WEST OF THE<br>EAST LINE OF SAID SE <sup>1</sup> / <sub>4</sub> OF SEC. 14, A DISTANCE OF 311.62<br>FEET TO A POINT ON THE SOUTH LINE OF POTASH<br>SUBDIVISION, HALL COUNTY, NEBRASKA; THENCE<br>N89°33'28"E ALONG THE SOUTH LINE OF SAID POTASH SUB. |            |
|---------------------------|------------------------------------------------------------------------------------------------------------------------------------------------------------------------------------------------------------------------------------------------------------------------------------------------------------------------------------------------------------------------------------------------------------------------------------------------------------------------------------------------------------------------------------------------------------------------------------------------------------------------------------------------------------------------------------------------------------------------------------------------------------------------------------------------------------------------------------------------------------------------------------------------------------------------------------------------------------------------------------------------------------------------------------------------------------------------------------------------------------------------------------------------------------------------------------------------------------------------|------------|
|                           | A DISTANCE OF 33.01 FEET TO A POINT ON THE EAST LINE OF<br>SAID SE ¼ OF SEC. 14; THENCE S01°40'17"E ALONG THE EAST<br>LINE OF SAID SE ¼ OF SEC. 14, A DISTANCE OF 425.02 FEET TO<br>A POINT OF BEGINNING. SAID TRACT CONTAINS 27,970 SF, OF<br>WHICH 22,523 SF ARE EXISTING COUNTY ROAD ROW.                                                                                                                                                                                                                                                                                                                                                                                                                                                                                                                                                                                                                                                                                                                                                                                                                                                                                                                           |            |
| GStar Investments,<br>LLC | A TRACT OF LAND LOCATED IN LOT 3, WESTGATE FIFTH<br>SUBDIVISION, IN THE CITY OF GRAND ISLAND, NEBRASKA,<br>AND MORE PARTICULARLY DESCRIBED AS FOLLOWS:<br>COMMENCING AT THE NORTHWEST CORNER OF LOT 6<br>WESTGATE FIFTH SUBDIVISION, IN THE CITY OF GRAND<br>ISLAND, NEBRASKA; THENCE ON AN ASSUMED BEARING OF<br>N88°43'07"E ALONG THE NORHT LINE OF WESTGATE FIFTH<br>SUBDIVISION, LINE ALSO BEING THE SOUTH RIGHT-OF-WAY<br>LINE OF OLD POTASH HIGHWAY, A DISTANCE OF 573.25 TO A<br>POINT OF BEGINNING; THENCE N88°43'07"E ALONG THE<br>NORTH LINE OF SAID LOT 3, LINE ALSO BEING THE SOUTH<br>RIGHT-OF-WAY LINE OF SAID OLD POTASH HIGHWAY, A<br>DISTANCE OF 6.84 FEET; THENCE S46°03'17"E ALONG THE<br>NORTHEAST LINE OF SAID LOT 3, A DISTANCE OF 28.27 FEET;<br>S00°57'04"E ALONG THE EAST LINE OF SAID LOT 3, LINE ALSO<br>BEING THE WEST RIGHT-OF-WAY LINE OF CLAUDE ROAD, A<br>DISTANCE OF 62.64 TO A POINT OF CURVATURE; THENCE                                                                                                                                                                                                                                                                            | \$3,160.00 |

**EXHIBIT "A"** 

|                                                                        | DWO                   | <b>F</b> , <b>)</b> O         | 017 7001 7500 017 7110 10 5                                                                                                                                                                                     |                                                    | DOW 0177110                                                                                                                                                                                                  |                                                                                                                                           |                                                                                                                                                                                                   |              |                                                                                                                                                                                                                                                                                                                                                                                                                                                                                                                                                                                                                                                                                                                                                                                                                                                                                                                                                                                                                                                                                                                                                                                                                                                                                                                                                                                                                                                                                                                                                                                                                                                                                                                                                                                                                                                                                                                                                                                                                                                                                                                                   |
|------------------------------------------------------------------------|-----------------------|-------------------------------|-----------------------------------------------------------------------------------------------------------------------------------------------------------------------------------------------------------------|----------------------------------------------------|--------------------------------------------------------------------------------------------------------------------------------------------------------------------------------------------------------------|-------------------------------------------------------------------------------------------------------------------------------------------|---------------------------------------------------------------------------------------------------------------------------------------------------------------------------------------------------|--------------|-----------------------------------------------------------------------------------------------------------------------------------------------------------------------------------------------------------------------------------------------------------------------------------------------------------------------------------------------------------------------------------------------------------------------------------------------------------------------------------------------------------------------------------------------------------------------------------------------------------------------------------------------------------------------------------------------------------------------------------------------------------------------------------------------------------------------------------------------------------------------------------------------------------------------------------------------------------------------------------------------------------------------------------------------------------------------------------------------------------------------------------------------------------------------------------------------------------------------------------------------------------------------------------------------------------------------------------------------------------------------------------------------------------------------------------------------------------------------------------------------------------------------------------------------------------------------------------------------------------------------------------------------------------------------------------------------------------------------------------------------------------------------------------------------------------------------------------------------------------------------------------------------------------------------------------------------------------------------------------------------------------------------------------------------------------------------------------------------------------------------------------|
| PROJECT NO: 2017-3110<br>DRAWN BY: LS<br>DATE: 1.16.2020               | DWG:<br>DATE:<br>DATE | - Ja DOUG STEVENSON, NEBRASKA |                                                                                                                                                                                                                 | esign \Exhibits \R.O.W\03_ <br>v_xrway_gimsp_73110 | W_01/310.dwg<br>MAG NAIL W/ WASHER @ ASPHALT<br>1.0 TO CL E-W RD<br>V_XTOPO NNE 18.48 TO SW COR OF ONC. FO<br>NNE 32.72 TO MAG AND WASHER I<br>SSE 35.57 TO RED HEAD IN PWP<br>V_SSW 47.72 TO CENTER OF SSMH | E 1/4 COR. SEC. 14, T1<br>E 1.5 TO CL N-S I<br>E 31.37 TO CHISELED<br>SE 41.82 TO CENTER O<br>SW 36.30 TO MAG AND<br>NNW 94.97 TO MAG AND | <u>SE COR, SEC</u><br>FND SURVEY<br>N 2.0 Tr<br>NE 51.64 Tr<br>SW 59.87 Tr<br>WSW 51.83 Tr<br>WSW 51.83 Tr<br>NW 45.50 Tr                                                                         | SECTION TIES | A TRACT OF LAND CONSISTING OF F<br>SOUTHEAST QUARTER (SE 1/4, SE<br>WEST OF THE 6TH P.M., HALL COUN<br>BEGINNING AT THE SOUTHEAST (SE)<br>NEBRASKA; THENCE ON AN ASSUME<br>1/4)OF SAID SEC. 14, A DISTANCE 1<br>NO1'40'18" ALONG THE SOUTH LINE<br>CORNER OF LOT 2, PONTIOUS SUBD<br>FEET NORTH OF THE SOUTH LINE OI<br>CURVATURE; THENCE AROUND A CU<br>A RADIUS OF 710.50 FEET, A CHOR<br>LENGTH OF 107.70 FEET; THENCE A<br>S55.01 FEET, AN ARC LENGTH OF 58<br>LINE OF SAID SE 1/4 OF SEC. 14, A<br>SUBDIVISION, HALL COUNTER, NEBRA<br>DISTANCE OF 33.01 FEET TO A POIN<br>THE EAST LINE OF SAID SE 1/4 OF<br>CONTAINS 27,970 SF, OF WHICH 22                                                                                                                                                                                                                                                                                                                                                                                                                                                                                                                                                                                                                                                                                                                                                                                                                                                                                                                                                                                                                                                                                                                                                                                                                                                                                                                                                                                                                                                                                |
| RIGHT OF WAY                                                           |                       | REGISTERED LAND SURVEYOR      | 2019 UNI<br>2019 UNI<br>TOF SE<br>OWN ON T<br>FOUND ON THE<br>NN ON THE<br>NN ON THE                                                                                                                            |                                                    | T11N, R10W<br>SURFACE IN LINE W/<br>DUNDATION FOR FLASH<br>N PWP                                                                                                                                             | <u>R10W</u><br>DN TOP OF 24" RCP<br>DMH<br>SHER ON TOP OF 24" CMP (N.<br>SHER IN PWP                                                      | . 14. T11N. R10W<br>SPIKE W/ WASHER @ ASPHALT SURFACE AND O<br>CL OF E-W RD<br>D MAG AND WASHER IN PWP<br>D RED HAEAD IN PWP<br>D MAG AND WASHER IN PWP<br>D MAG AND WASHER ON TOP OF SAWED OFF P |              | STING OF PART OF AN UNPLATTED<br>STING OF PART OF AN UNPLATTED<br>1/4, SE 1/4) OF SECTION FOURTE<br>1/4, SE 1/4) OF SECTION FOURTE<br>HALL COUNTY, NEBRASKA, AND MOP<br>HALL COUNTY, NEBRASKA, AND MOP<br>HEAST (SE) CORNER OF SECTION FC<br>AN ASSUMED BEARING OF S89'28'09<br>DISTANCE OF 290.46 FEET TO THE<br>DISTANCE OF 290.46 FEET TO THE<br>UNPLATTED TRA<br>IOUS SUBDIVISION, HALL COUNTY, N<br>IOUS SUBDIVISION, HALL COUNTY, N<br>IOUS SUBDIVISION, HALL COUNTY, N<br>IOUS SUBDIVISION, HALL COUNTY, N<br>IOUS SUBDIVISION, HALL COUNTY, N<br>IOUND A CURVE IN A COUNTER-CLO<br>T, A CHORD BEARING OF N85'07'36<br>THENCE N72'41'14"E A DISTANCE OF<br>THENCE N72'41'14"E A DISTANCE OF<br>THENCE N72'41'14"E A DISTANCE OF<br>THENCE N72'41'14"E A DISTANCE OF 311.62 FI<br>FER, NEBRASKA; THENCE OF 311.62 FI<br>FER, NEBRASKA; THENCE N89'33'28<br>TO A POINT ON THE EAST LINE OF<br>SE 1/4 OF SEC. 14, A DISTANCE OF<br>WHICH 22,523 SF ARE EXISTING OF                                                                                                                                                                                                                                                                                                                                                                                                                                                                                                                                                                                                                                                                                                                                                                                                                                                                                                                                                                                                                                                                                                                                                            |
| Olsson Grand Islam<br>TEL 308.3                                        |                       | NO. LS-485                    | DER MY PERSONAL SUPERVISION, I COMPLETE<br>1/4 OF SECTION 14, T11N R10W IN THE CITY<br>THE ACCOMPANYING SURVEY RECORD THEREO<br>DR PLACED AT ALL PROPERTY CORNERS; TH/<br>SURVEY RECORD; AND THAT SAID SURVEY 1 |                                                    | CHAIN LINK FENCE NORTH                                                                                                                                                                                       | SIDE)                                                                                                                                     | PWP                                                                                                                                                                                               |              | A TRACT OF LAND CONSISTING OF PART OF AN UNPLATTED TRACT LOCATED IN THE SOUTHEAST QUARTER OF THE SOUTHEAST QUARTER (SE 1/4, SE 1/4) OF SECTION FOURTEEN (14), TOWNSHIP ELEVEN (11) NORTH, RANGE TEN (10) WEST OF THE 6TH P.M., HALL COUNTY, NEBRASKA, AND MORE PARTICULARLY DESCRIBED AS FOLLOWS:<br>BEGINNING AT THE SOUTHEAST (SE) CORNER OF SECTION FOURTEEN (14), TTIN, RIOW OF THE 6TH P.M., HALL COUNTY, NEBRASKA; THENCE ON AN ASSUMED BEARING OF S89'28'09''W ALONG THE SOUTH LINE OF SOUTHEAST QUARTER (SE 1/4)OF SAID SEC. 14, A DISTANCE OF 290.04 6 FEET TO THE SOUTH UNE OF SOUTH LINE OF SOUTHEAST QUARTER (SE 1/4)OF SAID SEC. 14, A DISTANCE OF SAID UNPLATTED TRACT; HENCE NOT40'18''W ALONG THE SOUTH LINE OF SAID SE 1/4 OF SEC. 14, A DISTANCE OF 40.01 FEET TO A POINT OF CURVATURE; THENCE AROUND A CURVE IN A COUNTER-CLOCKWISE DIRECTION HAVING A DELTA ANGLE OF 006'41'06'', A RADIUS OF 710.50 FEET; A CHORD BEARING OF N85'07'36''E WITH A CHORD DISTANCE OF 107.59 FEET, AN ARC LENGTH OF CURVATURE; THENCE AROUND A CURVE IN A COUNTER-CLOCKWISE DIRECTION HAVING A DELTA ANGLE OF 066'44'39'', A RADIUS OF 50.00 FEET, A CHORD BEARING OF N85'07'36''E WITH A CHORD DISTANCE OF 52.86 FEET; THENCE INSTANCE OF 52.86 TEET; A LONG THE COT HAVING A DELTA ANGLE OF 06'44'39'', A RADIUS OF 50.00 FEET; A CHORD DISTANCE OF 52.86 FEET; THENCE INSTANCE OF 54.13 ANGLE OF 06'44'39'', A RADIUS OF 50.00 FEET; A COND A CURVE IN A COUNTER-CLOCKWISE DIRECTION HAVING A DELTA SUBDIVISION, HALL COUNTER, NEBRASKA; THENCE NOT3'40'18'' W PARALLEL TO AND 33.00 FEET WEST OF THE EAST LINE OF SAID SE 1/4 OF SEC. 14, A DISTANCE OF 311.62 FEET TO A POINT ON THE EAST LINE OF SAID SE 1/4 OF SEC. 14, A DISTANCE OF THE EAST LINE OF SAID SE 1/4 OF SEC. 14, A DISTANCE OF THE EAST LINE OF SAID SE 1/4 OF SEC. 14, A DISTANCE OF THE EAST LINE OF SAID SE 1/4 OF SEC. 14, A DISTANCE OF THE ACTIVE ADUNT ON THE EAST LINE OF SAID SE 1/4 OF SEC. 14, A DISTANCE OF THE EAST LINE OF SAID SE 1/4 OF SEC. 14; THENCE SOT40'17''E ALONG THE EAST LINE OF SAID SE 1/4 OF SEC. 14; THENCE SOT40'17''E ALON |
| 201 East 2nd Street<br>Grand Island, NE 68801<br>TEL 308.384.8750<br>2 |                       |                               | I COMPLETED AN ACCURATE<br>N THE CITY OF GRAND<br>ORD THEREOF; THAT IRON<br>ORNERS; THAT THE<br>ID SURVEY WAS MADE MITH                                                                                         |                                                    |                                                                                                                                                                                                              |                                                                                                                                           |                                                                                                                                                                                                   |              | 0111 NORTH, RANGE TEN (10)<br>D AS FOLLOWS:<br>D F THE 6TH P.M., HALL COUNTY,<br>E OF SOUTHEAST QUARTER (SE<br>ND UNPLATTED TRACT; THENCE<br>FEET TO THE SOUTHEAST<br>99"E PARALLEL TO AND 40.00<br>TEET TO A POINT OF<br>A DELTA ANGLE OF 008'41'06",<br>E OF 107.59 FEET, AN ARC<br>5'08'25"E A DISTANCE OF 34.13<br>E DIRECTION HAVING A DELTA<br>1TH A CHORD DISTANCE OF<br>33.00 FEET WEST OF THE EAST<br>OUTH LINE OF POTASH<br>OF SAID POTASH SUB, A<br>THENCE S01'40'17"E ALONG<br>OF BEGINNING. SAID TRACT                                                                                                                                                                                                                                                                                                                                                                                                                                                                                                                                                                                                                                                                                                                                                                                                                                                                                                                                                                                                                                                                                                                                                                                                                                                                                                                                                                                                                                                                                                                                                                                                               |