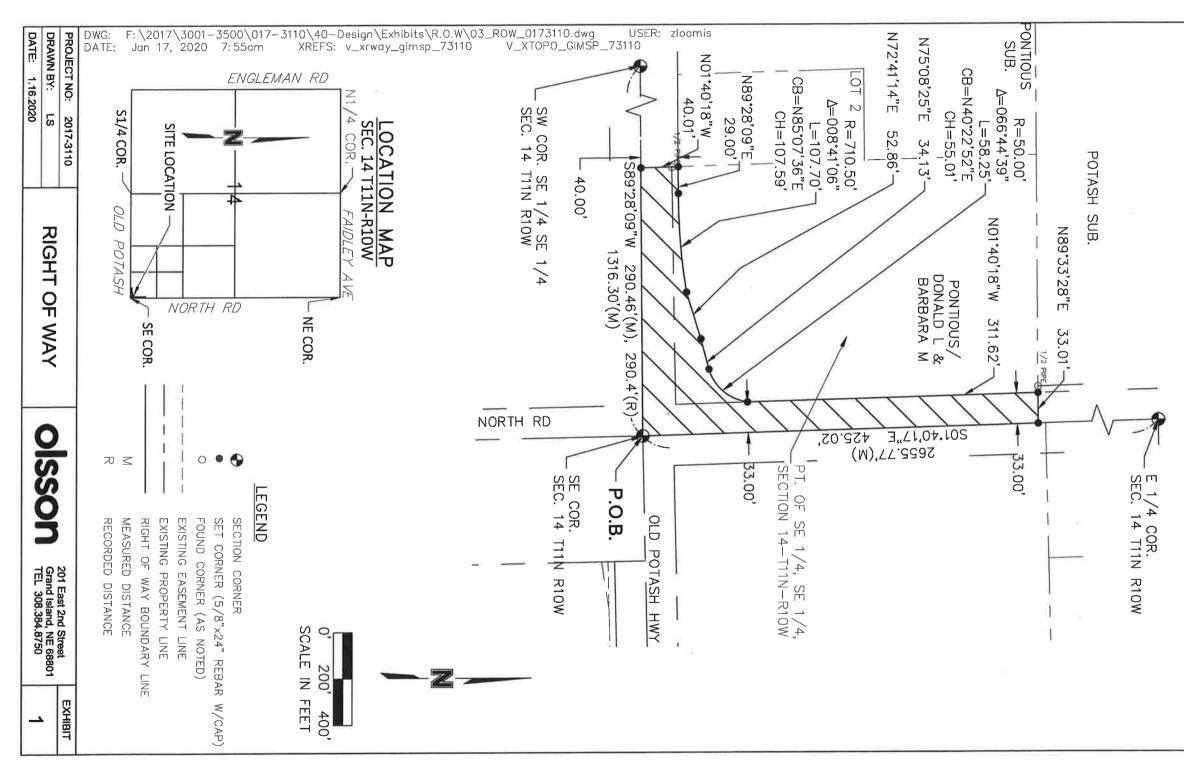

Engineering staff of the Public Works Department negotiated with the property owners for such purchases.

| Property Owner                                                    | Legal Description                                                                                                                                                                                                                                                                                                                                                                                                                                                                                                                                                                                                                                                                                                                                                                                                                                                                                                                                                                                                                                                                                                                                                                                                                                                                                                                                                                                                                                                                                                                   | Amount     |
|-------------------------------------------------------------------|-------------------------------------------------------------------------------------------------------------------------------------------------------------------------------------------------------------------------------------------------------------------------------------------------------------------------------------------------------------------------------------------------------------------------------------------------------------------------------------------------------------------------------------------------------------------------------------------------------------------------------------------------------------------------------------------------------------------------------------------------------------------------------------------------------------------------------------------------------------------------------------------------------------------------------------------------------------------------------------------------------------------------------------------------------------------------------------------------------------------------------------------------------------------------------------------------------------------------------------------------------------------------------------------------------------------------------------------------------------------------------------------------------------------------------------------------------------------------------------------------------------------------------------|------------|
| Concord<br>Investments, LLC<br>fka<br>Concord<br>Development, LLC | A TRACT OF LAND LOCATED IN PART OF LOT 0, BLOCK A,<br>CRANE VALLEY SUBDIVISION, LOT 1, CRANE VALLEY 7 <sup>TH</sup><br>SUBDIVISION, LOT 2, CRANE VALLEY 6 <sup>TH</sup> SUBDIVISION, IN<br>THE CITY OF GRAND ISLAND, NEBRASKA, AND MORE<br>PARTICLUARLY DESCRIBED AS FOLLOWS:<br>COMMENCING AT THE NORTHWEST (NW) CORNER OF THE<br>SOUTHEAST QUARTER (SE ¼) SECTION THIRTEEN (13)<br>TOWNSHIP ELEVEN (11) NORTH, RANGE TEN (10) WEST OF<br>THE 6 <sup>TH</sup> P.M.; THENCE ON AN ASSUMED BEARING OF<br>N01°37'40"W ALONG THE WEST LINE OF THE NORTHEAST<br>QUARTER (NE ¼) OF SECTION 13, A DISTANCE OF 80.01 FEET<br>TO A POINT ON THE NORTH RIGHT-OF-WAY LINE OF FAIDLEY<br>AVENUE, POINT ALSO BEING THE SOUTHWEST CORNER OF<br>LOT 2 TO THE POINT OF BEGINNING; THENCE N01°38'03"W<br>ALONG THE SAID WEST LINE OF SAID NE ¼ OF SECTION 13, A<br>DISTANCE OF 1189.99 FEET; THENCE N88°22'00"E A DISTANCE<br>OF 90.00 FEET; THENCE S01°38'00"E A DISTANCE OF 698.58<br>FEET TO A POINT OF CURVATURE; THENCE AROUND A<br>CURVE IN A CLOCKWISE DIRECTION HAVING A DELTA<br>ANGLE OF 18°46'25", A RADIUS OF 780.00 FEET; A CHORD<br>BEARING OF S08°38'34"W, A CHORD DISTANCE OF 254.43<br>FEET, A DISTANCE OF 254.43 FEET; THENCE S18°01'47"W A<br>DISTANCE OF 43.42 FEET; THENCE S01°38'00"E A DISTANCE OF<br>200.63 FEET TO A POINT ON SAID NORTH RIGHT-OF-WAY LINE<br>OF FAIDLEY AVENUE; THENCE S89°14'44"W ALONG THE<br>SOUTH LINE OF SAID LOT 2, A DISTANCE OF 29.98; TO A<br>POINT OF BEGINNING. SAID TRACT CONTAINS 89,021 SF. | \$0.00     |
| Barbara M. Pontious                                               | A TRACT OF LAND CONSISTING OF PART OF AN UNPLATTED<br>TRACT LOCATED IN THE SOUTHEAST QUARTER OF THE<br>SOUTHEAST QUARTER (SE <sup>1</sup> / <sub>4</sub> , SE <sup>1</sup> / <sub>4</sub> ) OF SECTION FOURTEEN<br>(14), TOWNSHIP ELEVEN (11) NORTH, RANGE TEN (10) WEST<br>OF THE 6 <sup>TH</sup> P.M., HALL COUNTY, NEBRASKA, AND MORE<br>PARTICULARLY DESCRIBED AS FOLLOWS:<br>BEGINNING AT THE SOUTHEAST (SE) CORNER OF SECTION<br>FOURTEEN (14), T11N, R10W OF THE 6 <sup>TH</sup> P.M., HALL COUNTY,<br>NEBRASKA; THENCE ON AN ASSUMED BEARING OF<br>S89°28'09"W ALONG THE SOUTH LINE OF SOUTHEAST<br>QUARTER (SE <sup>1</sup> / <sub>4</sub> ) OF SAID SEC. 14, A DISTANCE OF 290.46 FEET<br>TO THE SOUTHWEST CORNER OF SAID UNPLATTED TRACT;<br>THENCE N01°40'18"W ALONG THE WEST LINE OF SAID                                                                                                                                                                                                                                                                                                                                                                                                                                                                                                                                                                                                                                                                                                                              | \$6,810.00 |

|                           | UNPLATTED TRACT, A DISTANCE OF 40.01 FEET TO THE<br>SOUTHEAST CORNER OF LOT 2, PONTIOUS SUBDIVISION,<br>HALL COUNTY, NEBRASKA; THENCE N89°28'09"E PARALLEL<br>TO AND 40.00 FEET NORTH OF THE SOUTH LINE OF SAID SE <sup>1</sup> / <sub>4</sub><br>OF SECT. 14, A DISTANCE OF 29.00 FEET TO A POINT OF<br>CURVATURE; THENCE AROUND A CURVE IN A COUNTER-<br>CLOCKWISE DIRECTION HAVING A DELTA ANGLE OF<br>008°41'06", A RADIUS OF 710.50 FEET, A CHORD BEARING OF<br>N85°07'36"E WITH A CHORD DISTANCE OF 107.59 FEET, AN<br>ARC LENGTH OF 107.70 FEET; THENCE N72°41'14"E A<br>DISTANCE OF 52.86 FEET; THENCE N75°08'25"E A DISTANCE<br>OF 34.13 FEET TO A POINT OF CURVATURE; THENCE AROUND<br>A CURVE IN A COUNTER-CLOCKWISE DIRECTION HAVING A<br>DELTA ANGLE OF 066°44'39", A RADIUS OF 50.00 FEET, A<br>CHORD BEARING OF N40°22'52"E WITH A CHORD DISTANCE<br>OF 55.01 FEET, AN ARC LENGTH OF 58.25 FEET; THENCE<br>N01°40'18"W PARALLEL TO AND 33.00 FEET WEST OF THE<br>EAST LINE OF SAID SE <sup>1</sup> / <sub>4</sub> OF SEC. 14, A DISTANCE OF 311.62<br>FEET TO A POINT ON THE SOUTH LINE OF POTASH<br>SUBDIVISION, HALL COUNTY, NEBRASKA; THENCE<br>N89°33'28"E ALONG THE SOUTH LINE OF SAID POTASH SUB. |            |
|---------------------------|------------------------------------------------------------------------------------------------------------------------------------------------------------------------------------------------------------------------------------------------------------------------------------------------------------------------------------------------------------------------------------------------------------------------------------------------------------------------------------------------------------------------------------------------------------------------------------------------------------------------------------------------------------------------------------------------------------------------------------------------------------------------------------------------------------------------------------------------------------------------------------------------------------------------------------------------------------------------------------------------------------------------------------------------------------------------------------------------------------------------------------------------------------------------------------------------------------------------|------------|
|                           | A DISTANCE OF 33.01 FEET TO A POINT ON THE EAST LINE OF<br>SAID SE ¼ OF SEC. 14; THENCE S01°40'17"E ALONG THE EAST<br>LINE OF SAID SE ¼ OF SEC. 14, A DISTANCE OF 425.02 FEET TO<br>A POINT OF BEGINNING. SAID TRACT CONTAINS 27,970 SF, OF<br>WHICH 22,523 SF ARE EXISTING COUNTY ROAD ROW.                                                                                                                                                                                                                                                                                                                                                                                                                                                                                                                                                                                                                                                                                                                                                                                                                                                                                                                           |            |
| GStar Investments,<br>LLC | A TRACT OF LAND LOCATED IN LOT 3, WESTGATE FIFTH<br>SUBDIVISION, IN THE CITY OF GRAND ISLAND, NEBRASKA,<br>AND MORE PARTICULARLY DESCRIBED AS FOLLOWS:<br>COMMENCING AT THE NORTHWEST CORNER OF LOT 6<br>WESTGATE FIFTH SUBDIVISION, IN THE CITY OF GRAND<br>ISLAND, NEBRASKA; THENCE ON AN ASSUMED BEARING OF<br>N88°43'07"E ALONG THE NORHT LINE OF WESTGATE FIFTH<br>SUBDIVISION, LINE ALSO BEING THE SOUTH RIGHT-OF-WAY<br>LINE OF OLD POTASH HIGHWAY, A DISTANCE OF 573.25 TO A<br>POINT OF BEGINNING; THENCE N88°43'07"E ALONG THE<br>NORTH LINE OF SAID LOT 3, LINE ALSO BEING THE SOUTH<br>RIGHT-OF-WAY LINE OF SAID OLD POTASH HIGHWAY, A<br>DISTANCE OF 6.84 FEET; THENCE S46°03'17"E ALONG THE<br>NORTHEAST LINE OF SAID LOT 3, A DISTANCE OF 28.27 FEET;<br>S00°57'04"E ALONG THE EAST LINE OF SAID LOT 3, LINE ALSO<br>BEING THE WEST RIGHT-OF-WAY LINE OF CLAUDE ROAD, A<br>DISTANCE OF 62.64 TO A POINT OF CURVATURE; THENCE                                                                                                                                                                                                                                                                            | \$3,160.00 |