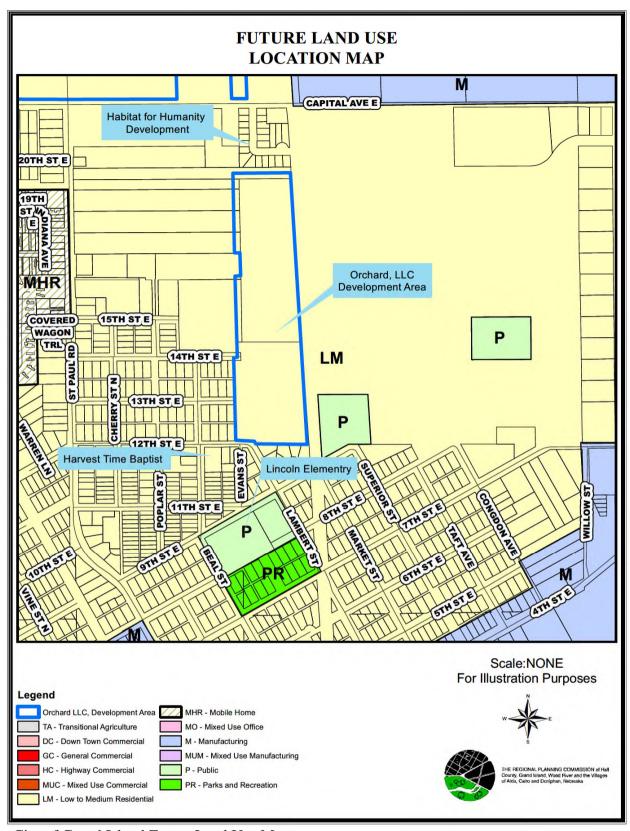

#### c. Future Land Use Plan

See the attached map from the 2004 Grand Island Comprehensive Plan. All of the area around the site in private ownership is planned for low to medium density residential development. This property is in private ownership. [§18-2103(b) and §18-2111] The attached map also is an accurate site plan of the area after redevelopment. [§18-2111(5)]

City of Grand Island Future Land Use Map