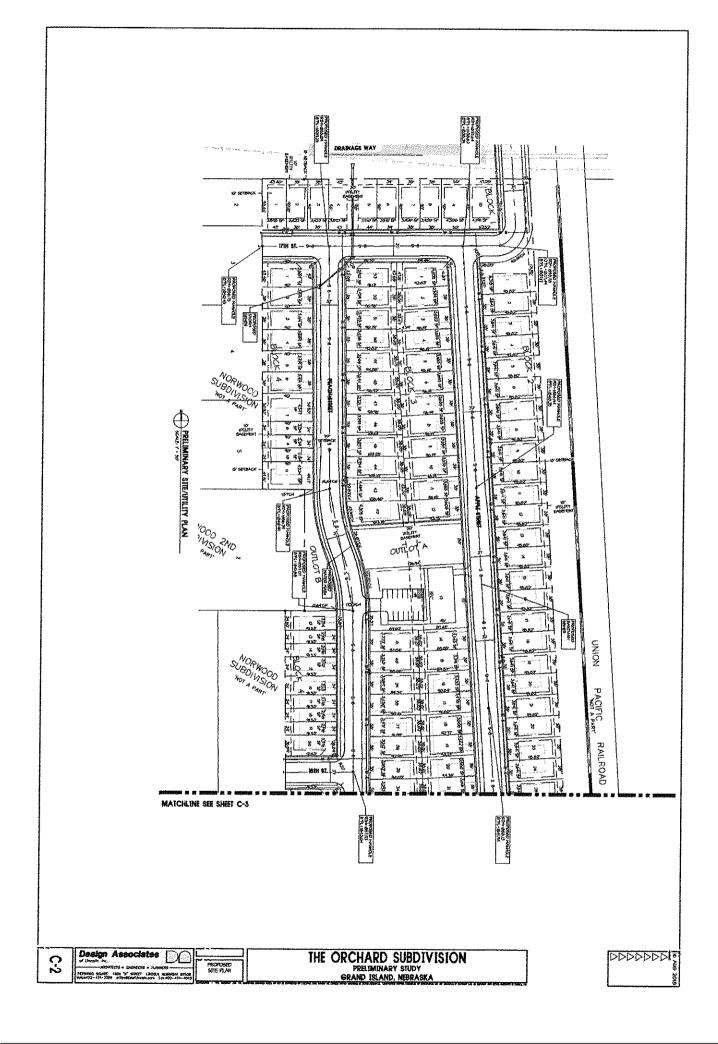

Property to be platted as The Orchard Subdivision in City of Grand Island, Hall County, Nebraska.

#### **Project Description**

THE REDEVELOPMENT APPROXIMATELY 23 ACRES OF PROPERTY LOCATED BETWEEN CAPITAL AVENUE AND 12<sup>TH</sup> STREET WEST OF THE CENTRAL NEBRASKA RAIL ROAD TRACKS IN NORTHEAST GRAND ISLAND FOR THE DEVELOPMENT OF 180 LOTS FOR SINGLE FAMILY DETACHED AND ATTACHED HOUSING UNITS.

#### c. Future Land Use Plan

See the attached map from the 2004 Grand Island Comprehensive Plan. All of the area around the site in private ownership is planned for low to medium density residential development. This property is in private ownership. [§18-2103(b) and §18-2111] The attached map also is an accurate site plan of the area after redevelopment. [§18-2111(5)]

City of Grand Island Future Land Use Map