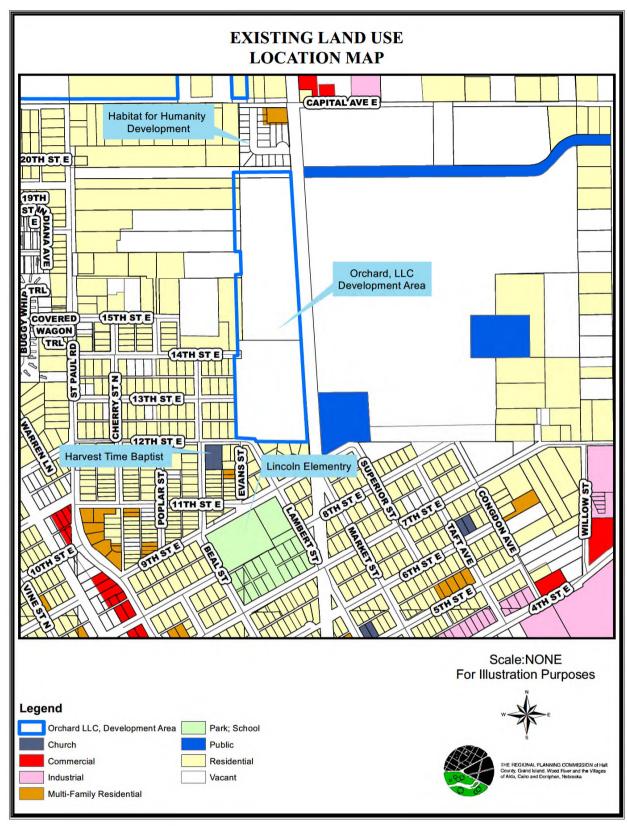

**Existing Land Use and Subject Property** 

The tax increment will be captured for the tax years the payments for which become delinquent in years 2020 through 2043 inclusive. The TIF contract will be structured so it can be amended each year for up to nine years to add the housing units to be completed during that year. No single property will be eligible for TIF for a period of more than 15 years.

#### c. Future Land Use Plan

See the attached map from the 2004 Grand Island Comprehensive Plan. All of the area around the site in private ownership is planned for low to medium density residential development. This property is in private ownership. [§18-2103(b) and §18-2111] The attached map also is an accurate site plan of the area after redevelopment. [§18-2111(5)]