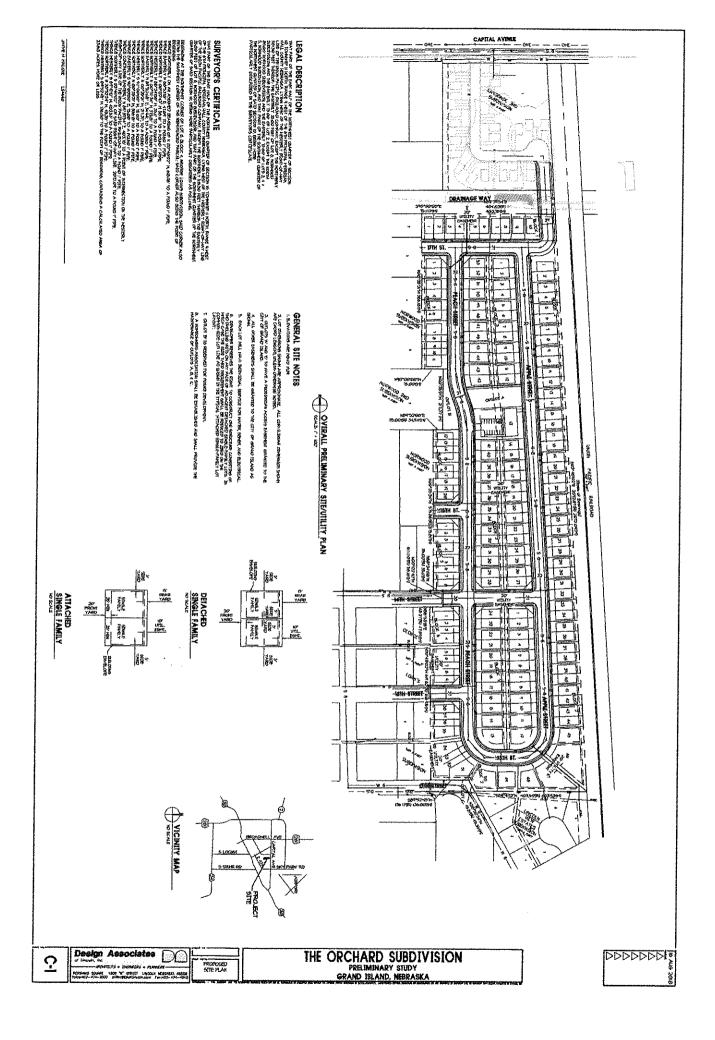

#### **Project Description**

THE REDEVELOPMENT APPROXIMATELY 23 ACRES OF PROPERTY LOCATED BETWEEN CAPITAL AVENUE AND 12<sup>TH</sup> STREET WEST OF THE CENTRAL NEBRASKA RAIL ROAD TRACKS IN NORTHEAST GRAND ISLAND FOR THE DEVELOPMENT OF 180 LOTS FOR SINGLE FAMILY DETACHED AND ATTACHED HOUSING UNITS.

The use of Tax Increment Financing to aid in redevelopment expenses associated with platting and installing the necessary infrastructure (streets, sanitary sewer, water, and storm sewer) for the development of 180 residential lots being platted as The Orchard Subdivision in northeast Grand Island. The use of Tax Increment Financing is an integral part of the development plan and necessary to make this project affordable. The project will result in 180 housing units with an average 2019 sale price \$170,000. The 2014 Housing Study for the City of Grand Island identified a need of 1735 new housing units within the City by 2019. Between January 2014 and August 2018 at total of 1034 new units were permitted, leaving a deficit of over 700 units. This project and selling the houses for the cost of construction would not be feasible without the use of TIF.