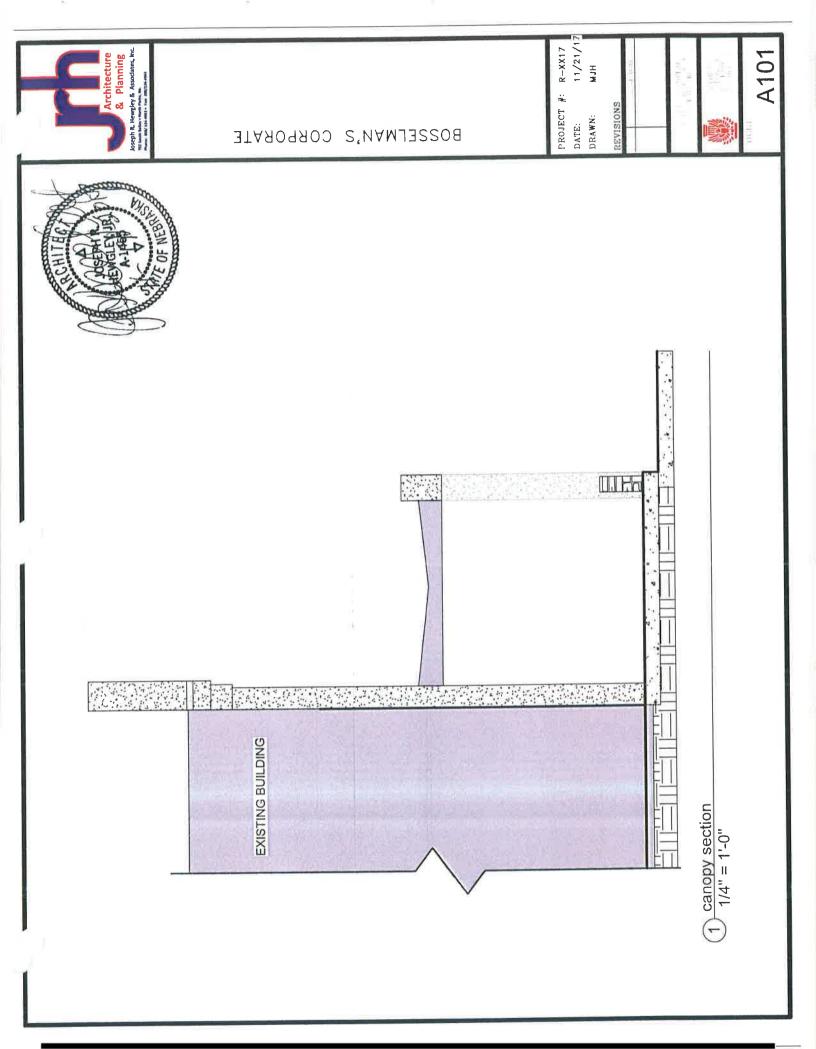

#### **Project Redeveloper Information**

| I.                               | Applicant Name: Bosselman Real Estate, LLC                                                                                                                 |  |  |  |  |  |
|----------------------------------|------------------------------------------------------------------------------------------------------------------------------------------------------------|--|--|--|--|--|
|                                  | Address: 1607 S. Locust St. Grand Island, Ne. 68802                                                                                                        |  |  |  |  |  |
|                                  | Telephone No.: 308-382-5501                                                                                                                                |  |  |  |  |  |
|                                  | Contact: Gus Patsios                                                                                                                                       |  |  |  |  |  |
| Email: gus.patsios@bosselman.com |                                                                                                                                                            |  |  |  |  |  |
|                                  |                                                                                                                                                            |  |  |  |  |  |
| II.                              | Legal Street Address of Project Site:                                                                                                                      |  |  |  |  |  |
|                                  | 1607 South Locust St Tenant Space                                                                                                                          |  |  |  |  |  |
|                                  |                                                                                                                                                            |  |  |  |  |  |
| III.                             | Zoning of Project Site: 03 commercial- Blighted                                                                                                            |  |  |  |  |  |
|                                  |                                                                                                                                                            |  |  |  |  |  |
| IV.                              | Current and Contemplated Use of Project:                                                                                                                   |  |  |  |  |  |
|                                  | Retail Center to stay as Retail Center                                                                                                                     |  |  |  |  |  |
|                                  |                                                                                                                                                            |  |  |  |  |  |
| V.                               | Present Ownership of Project Site: Bosselman Real Estate LLC                                                                                               |  |  |  |  |  |
| ٧.                               | Tresent Ownership of Project Site.                                                                                                                         |  |  |  |  |  |
| ***                              |                                                                                                                                                            |  |  |  |  |  |
| VI.                              | Proposed Project: Describe in detail; attach plans and specifications:  The current facade will be completely overhauled by adding to the roof top accents |  |  |  |  |  |
|                                  | to create a flow that would tie in with the Bosselman Enterprises Corporate Office. An eight                                                               |  |  |  |  |  |
|                                  |                                                                                                                                                            |  |  |  |  |  |
|                                  | foot canopy with down lighting is desired. Cultured stone will replace the                                                                                 |  |  |  |  |  |
|                                  | dilapidated existing brick. Replace 10' x 100' of raised sidewalk. The existing fascia                                                                     |  |  |  |  |  |
|                                  | will be re-coated and painted. The existing signs will be removed.                                                                                         |  |  |  |  |  |
|                                  | Once the fascia is completed the signs will be reinstalled.                                                                                                |  |  |  |  |  |
|                                  |                                                                                                                                                            |  |  |  |  |  |
|                                  |                                                                                                                                                            |  |  |  |  |  |