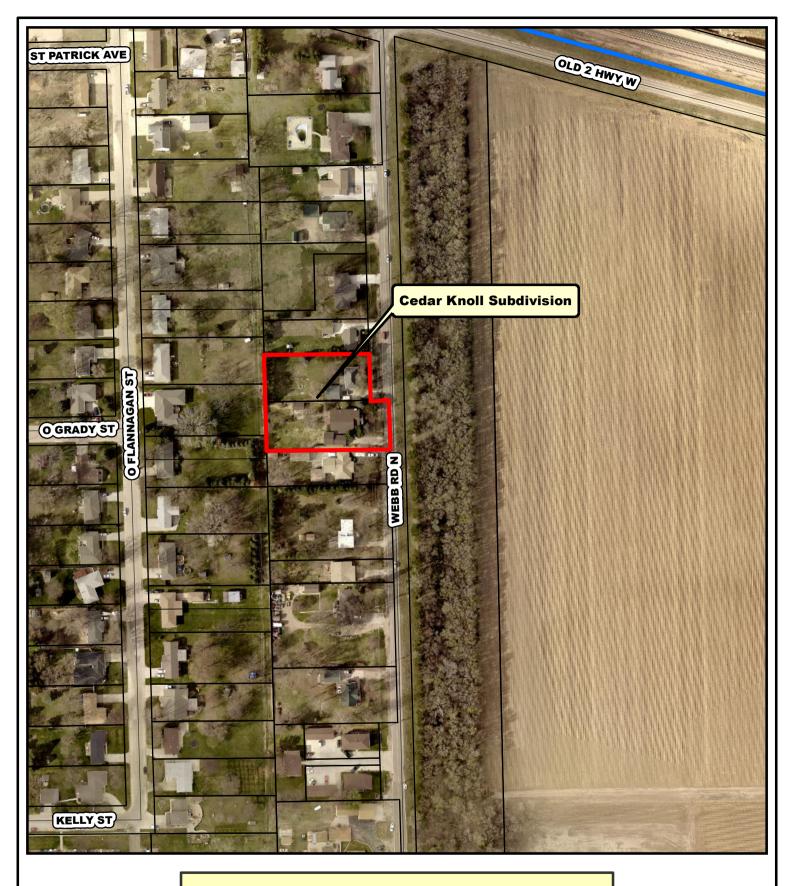

|
| The Orchard Subdivision  **(Preliminary Plat Update) | 23.81 | 182  | That part of the East half of the Northwest Quarter of Section 10, Township 11 north, Range 9 west of the 6th Principal Meridian, Hall County Nebraska, lying west of the Westerly right-of-way line of the Union Pacific Railroad company, except the northerly 581.50 feet thereof; the easterly 35.00 feet of lot 8, Norwood Subdivision; and the easterly 75.00' of lot 2, except the north 85.00', Norwood Subdivision, and the easterly 75.00' of lots 3,4&5, Norwood Subdivision; and that part of Southwest Quarter of the Northwest Quarter of said section 10. |





## PROPOSED AREA LOCATION MAP

0 125 250 500 Feet



## FINAL PLAT CEDAR KNOLL SUBDIVISION AN ADDITION TO THE CITY OF GRAND ISLAND, HALL COUNTY, NEBRASKA

|                                                 |                                                                                                          |                                                                                                                                                                     |           | -                                                                | -         | NORTHEAST CORNER, SOUTHEAST QUARTER SECTION 1, T11N, R10W FOUND 5/8" REBAR.  W 33.25' PK W/WASHER IN PP E 33.96' REBAR IN CONC W.P. SW 82.79' PK W/WASHER IN PP SE 86.40' CENTER TOP NUT ON F.H.