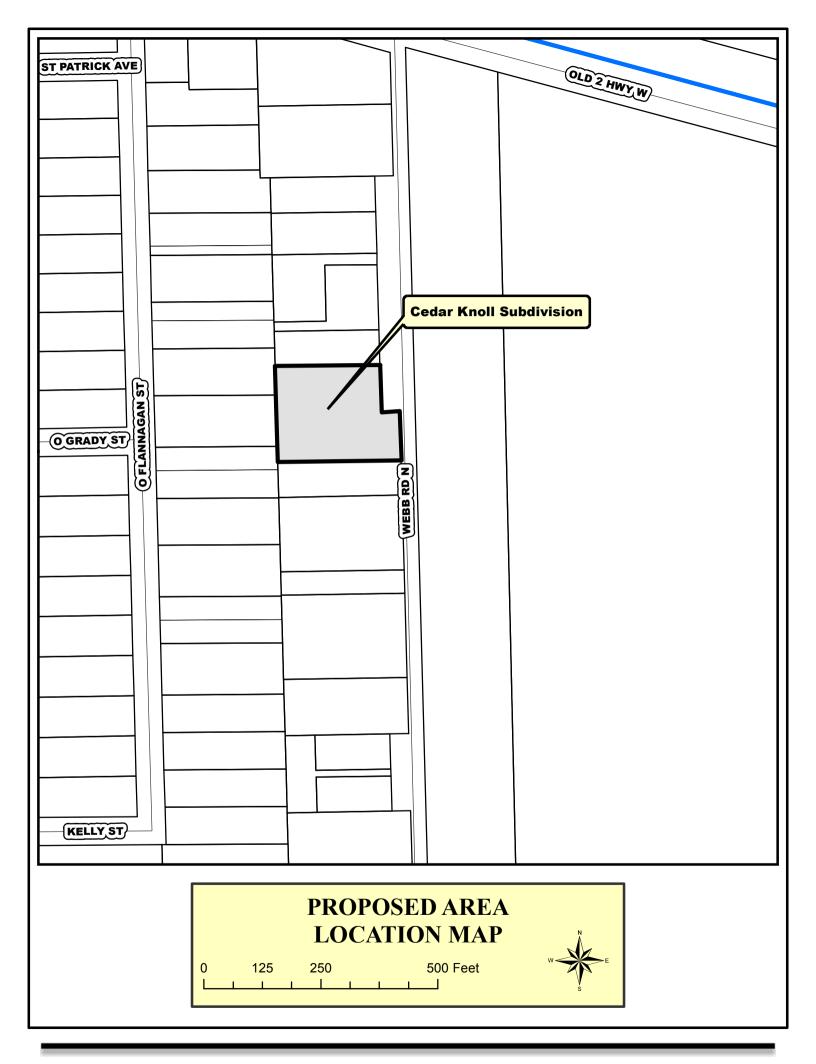

|
| The Orchard Subdivision  **(Preliminary Plat Update) | 23.81 | 182  | That part of the East half of the Northwest Quarter of Section 10, Township 11 north, Range 9 west of the 6th Principal Meridian, Hall County Nebraska, lying west of the Westerly right-of-way line of the Union Pacific Railroad company, except the northerly 581.50 feet thereof; the easterly 35.00 feet of lot 8, Norwood Subdivision; and the easterly 75.00' of lot 2, except the north 85.00', Norwood Subdivision, and the easterly 75.00' of lots 3,4&5, Norwood Subdivision; and that part of Southwest Quarter of the Northwest Quarter of said section 10. |





## PROPOSED AREA LOCATION MAP

0 125 250 500 Feet



## FINAL PLAT CEDAR KNOLL SUBDIVISION AN ADDITION TO THE CITY OF GRAND ISLAND, HALL COUNTY, NEBRASKA

|                                                 |                                                                                                          |                                                                                                                                                                     |           | -                                                                | -         | NORTHEAST CORNER, SOUTHEAST QUARTER SECTION 1, T11N, R10W FOUND 5/8" REBAR.  W 33.25' PK W/WASHER IN PP E 33.96' REBAR IN CONC W.P. SW 82.79' PK W/WASHER IN PP SE 86.40' CENTER TOP NUT ON F.H.