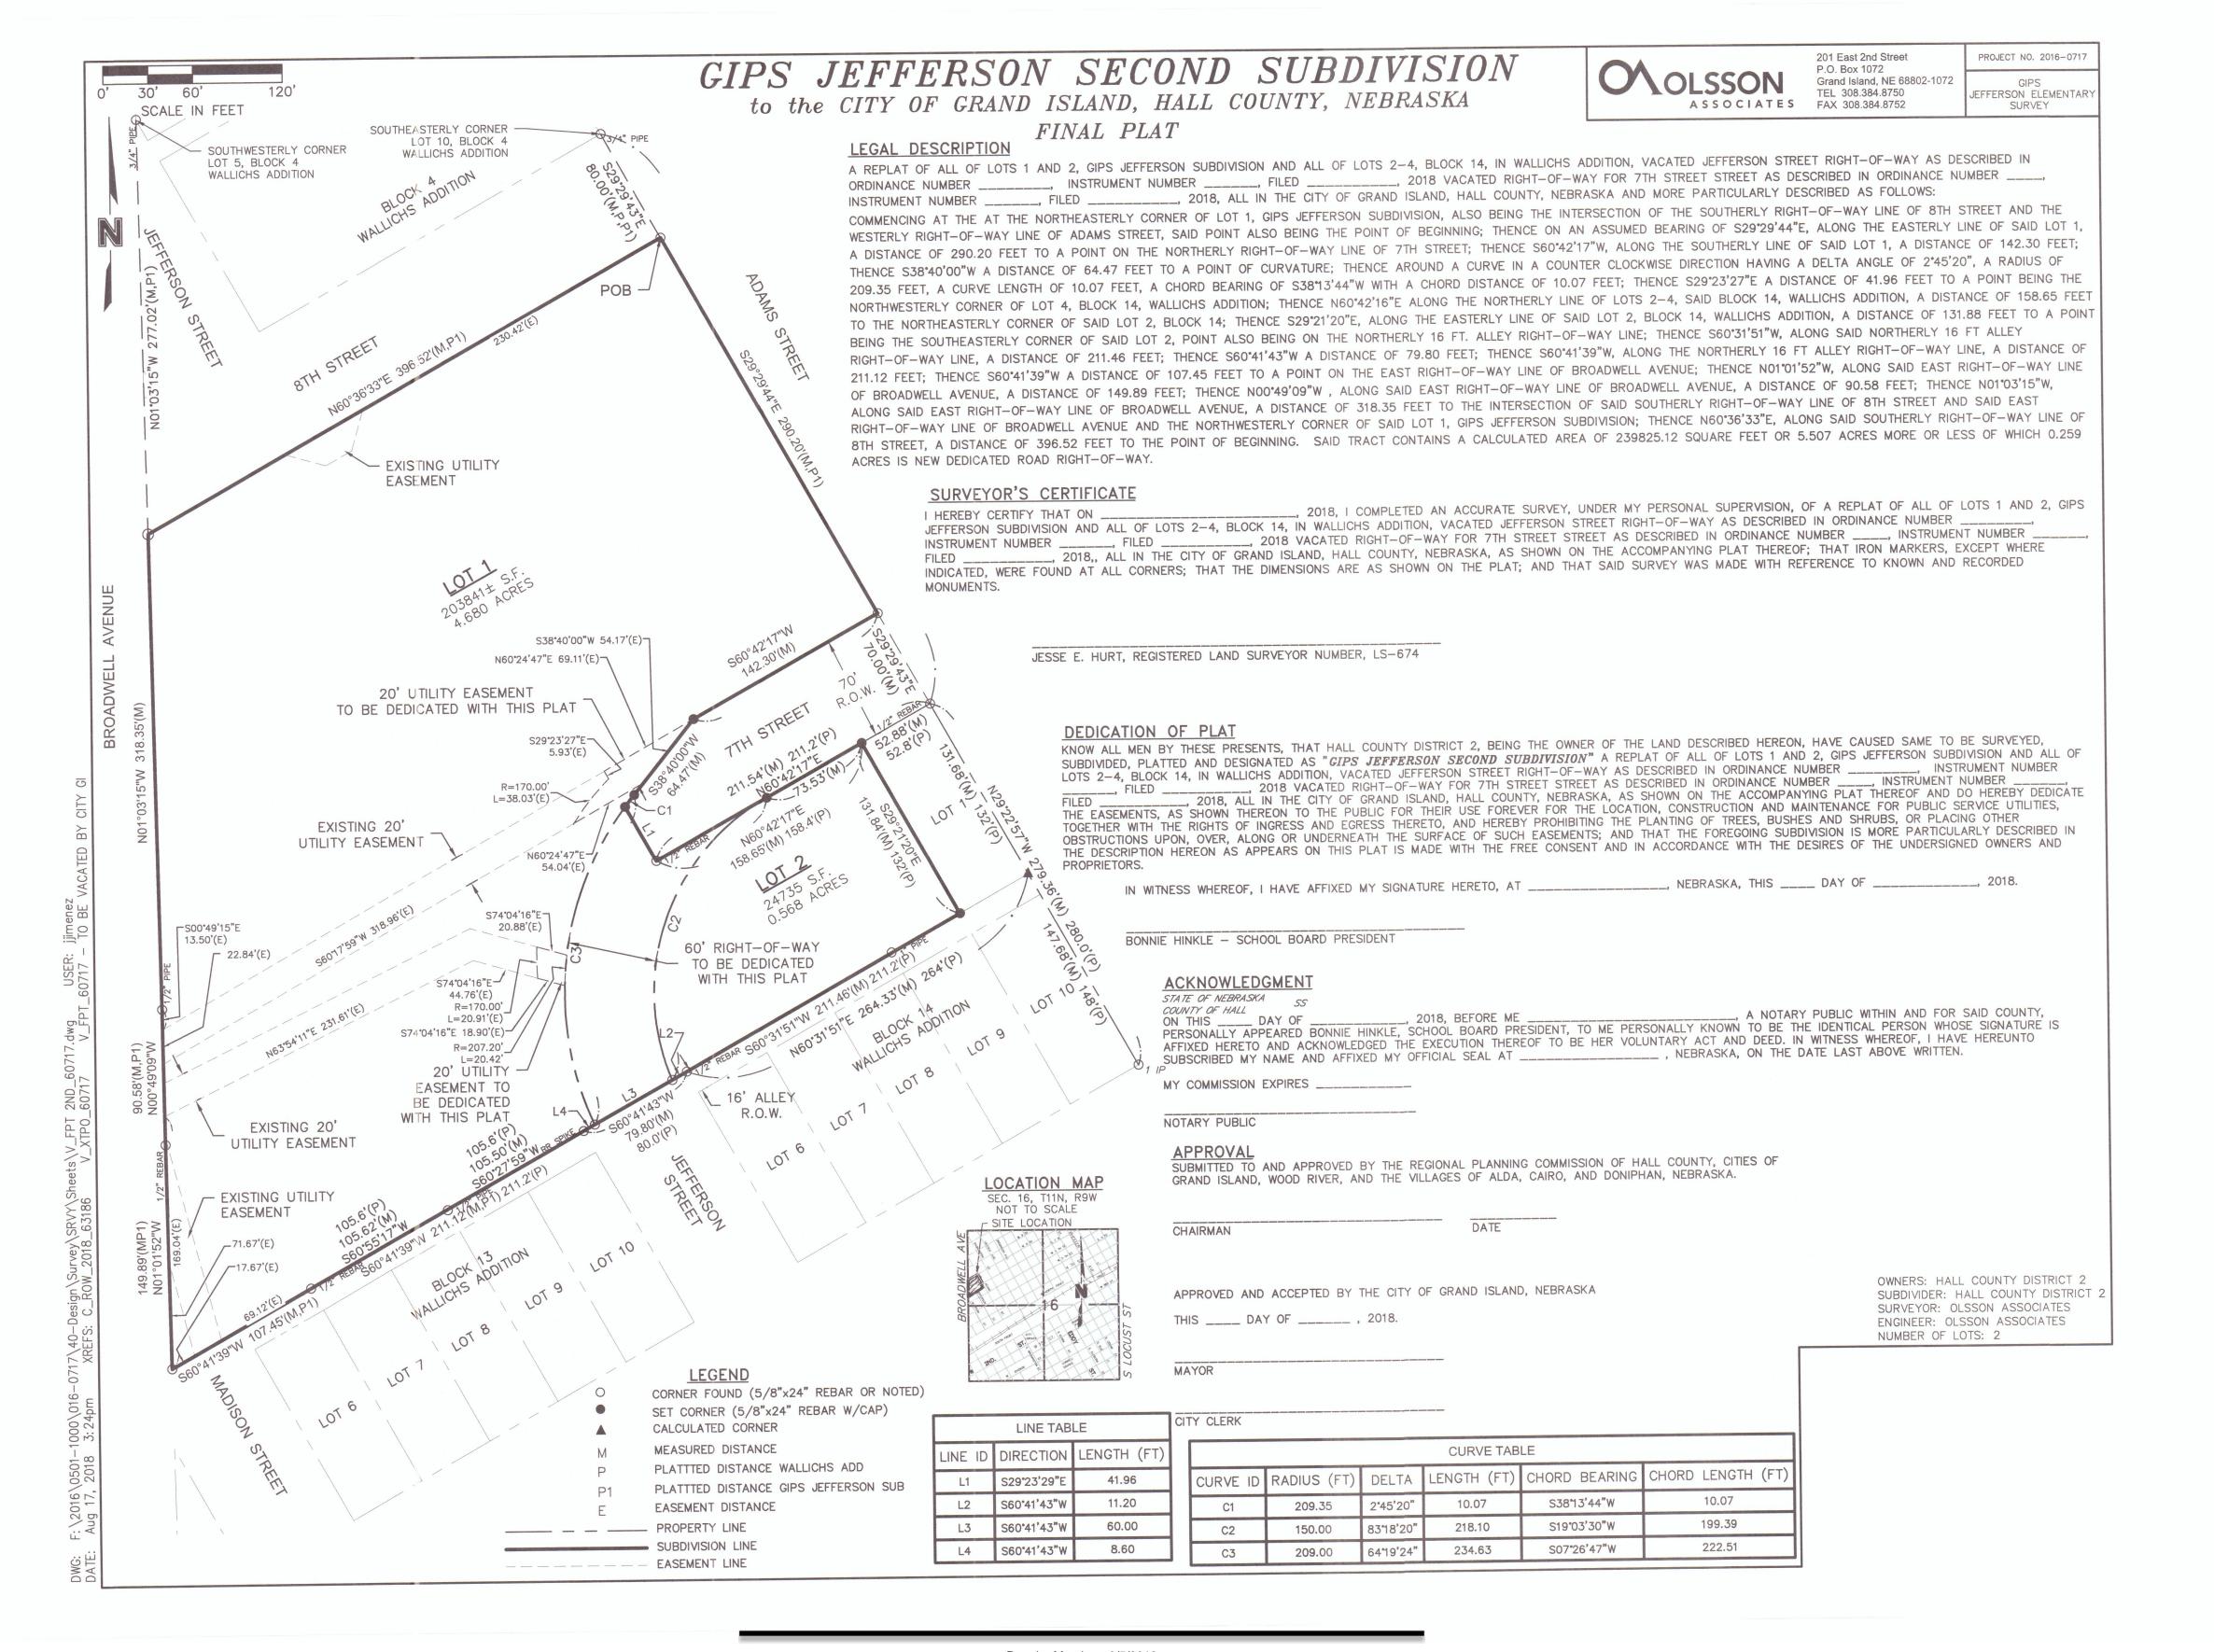

This letter was sent to the following School Districts 2, 19, 82, 83, 100, 126.

| Name                                                 | Acres | Lots | Legal Description                                                                                                                                                                                                                                                                                                                                                                                                                                                                                                                                                        |
|------------------------------------------------------|-------|------|--------------------------------------------------------------------------------------------------------------------------------------------------------------------------------------------------------------------------------------------------------------------------------------------------------------------------------------------------------------------------------------------------------------------------------------------------------------------------------------------------------------------------------------------------------------------------|
| Bruhn Subdivision                                    | 2.989 | 1    | A tract of land comprising a part of the Northeast Quarter (NE1/4) Section Fifteen (15), Township Eleven (11) north, Range Eleven (11) west of the 6th P.M., Hall County, Nebraska.                                                                                                                                                                                                                                                                                                                                                                                      |
| GIPS Jefferson Second Subdivision                    | 5.507 | 2    | A replat of all lots 1 and 2, GIPS Jefferson Subdivision and all of lots 2-4, block 14, in Wallichs Addition. All in the City of Grand Island, Hall County, Nebraska.                                                                                                                                                                                                                                                                                                                                                                                                    |
| Gooseberry Falls Subdivision                         | 3.298 | 1    | A tract of land comprising a part of the Northeast Quarter (NE1/4) Section Twenty Seven (27), Township Twelve (12) north, Range Twelve (12) west of the 6th P.M., Hall County, Nebraska.                                                                                                                                                                                                                                                                                                                                                                                 |
| Kings Crossing Subdivision                           | 6.275 | 2    | A tract of land consisting of part of the Northeast Quarter of the Northeast Quarter (NE 1/4, NE1/4) Section Thirty-three (33), Township Eleven( 11) North, Range Nine (9) west of the 6th P.M., City of Grand Island, Hall County, Nebraska.                                                                                                                                                                                                                                                                                                                            |
| The Orchard Subdivision  **(Preliminary Plat Update) | 23.81 | 182  | That part of the East half of the Northwest Quarter of Section 10, Township 11 north, Range 9 west of the 6th Principal Meridian, Hall County Nebraska, lying west of the Westerly right-of-way line of the Union Pacific Railroad company, except the northerly 581.50 feet thereof; the easterly 35.00 feet of lot 8, Norwood Subdivision; and the easterly 75.00' of lot 2, except the north 85.00', Norwood Subdivision, and the easterly 75.00' of lots 3,4&5, Norwood Subdivision; and that part of Southwest Quarter of the Northwest Quarter of said section 10. |