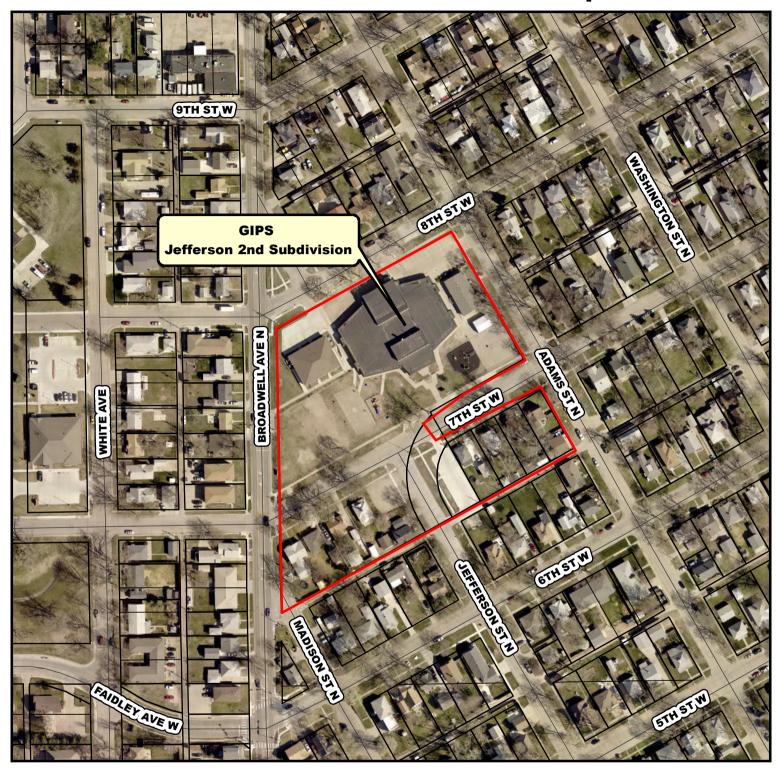

## **Subdivision Location Map** 9TH ST,W BTH ST W **Jefferson 2nd Subdivision** BROADWELL AVE N WHITE AVE FAIDLEY AVE W Legend Scale:NONE For Illustration Purposes Proposed Area

### **Subdivision Location Map**

Scale:NONE For Illustration Purposes