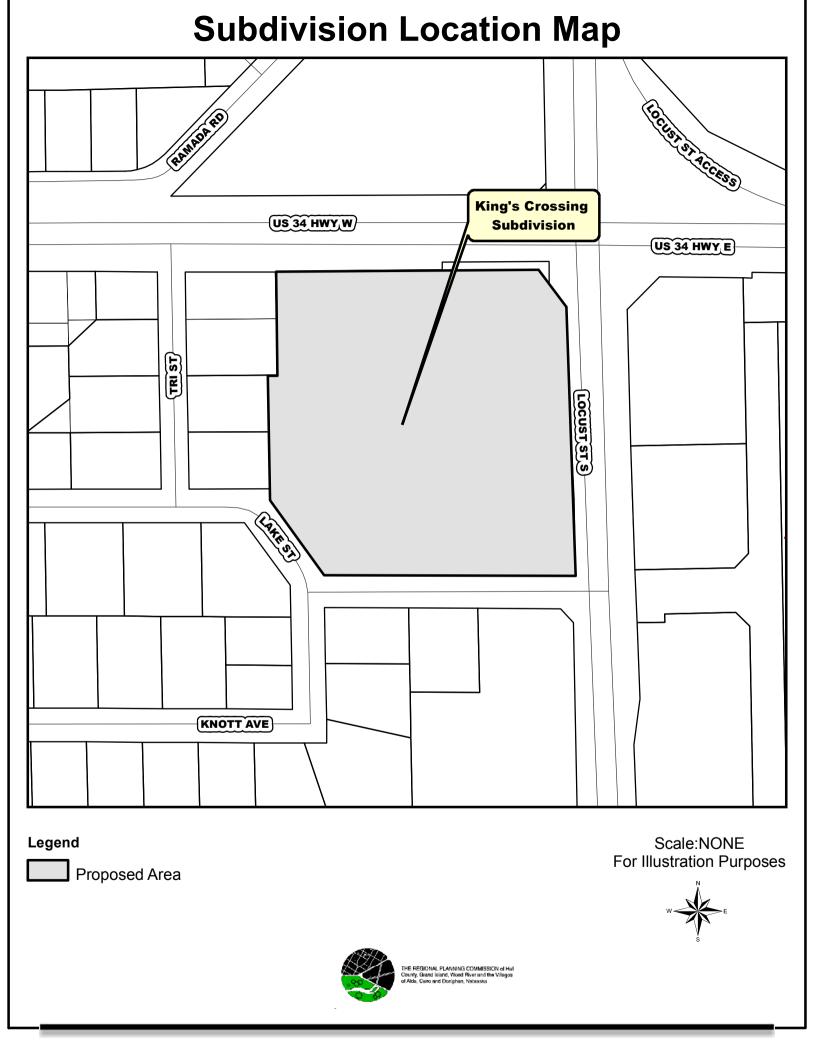

|
| The Orchard Subdivision  **(Preliminary Plat Update) | 23.81 | 182  | That part of the East half of the Northwest Quarter of Section 10, Township 11 north, Range 9 west of the 6th Principal Meridian, Hall County Nebraska, lying west of the Westerly right-of-way line of the Union Pacific Railroad company, except the northerly 581.50 feet thereof; the easterly 35.00 feet of lot 8, Norwood Subdivision; and the easterly 75.00' of lot 2, except the north 85.00', Norwood Subdivision, and the easterly 75.00' of lots 3,4&5, Norwood Subdivision; and that part of Southwest Quarter of the Northwest Quarter of said section 10. |



## **Subdivision Location Map**







Scale:NONE For Illustration Purposes







## Hall County Regional Planning Commission SUBDIVISION APPLICATION This application must be submitted a minimum of 20 calendar days prior to a planning commission meeting to be considered at that meeting. Planning Commission meetings are typically held on the first Wednesday of the month.

## **Owners Information**

| Name_R2S2 LLC                                                                                                                                                                                                                                                                                                                                                                                  |
|--------