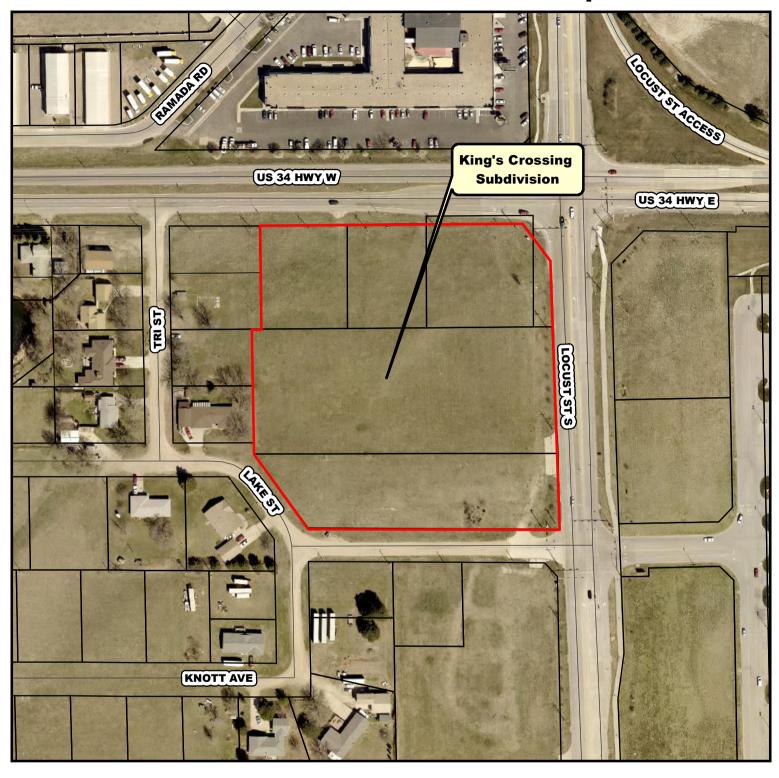

This letter was sent to the following School Districts 2, 19, 82, 83, 100, 126.

| Name                                                 | Acres | Lots | Legal Description                                                                                                                                                                                                                                                                                                                                                                                                                                                                                                                                                        |
|------------------------------------------------------|-------|------|--------------------------------------------------------------------------------------------------------------------------------------------------------------------------------------------------------------------------------------------------------------------------------------------------------------------------------------------------------------------------------------------------------------------------------------------------------------------------------------------------------------------------------------------------------------------------|
| Bruhn Subdivision                                    | 2.989 | 1    | A tract of land comprising a part of the Northeast Quarter (NE1/4) Section Fifteen (15), Township Eleven (11) north, Range Eleven (11) west of the 6th P.M., Hall County, Nebraska.                                                                                                                                                                                                                                                                                                                                                                                      |
| GIPS Jefferson Second Subdivision                    | 5.507 | 2    | A replat of all lots 1 and 2, GIPS Jefferson Subdivision and all of lots 2-4, block 14, in Wallichs Addition. All in the City of Grand Island, Hall County, Nebraska.                                                                                                                                                                                                                                                                                                                                                                                                    |
| Gooseberry Falls Subdivision                         | 3.298 | 1    | A tract of land comprising a part of the Northeast Quarter (NE1/4) Section Twenty Seven (27), Township Twelve (12) north, Range Twelve (12) west of the 6th P.M., Hall County, Nebraska.                                                                                                                                                                                                                                                                                                                                                                                 |
| Kings Crossing Subdivision                           | 6.275 | 2    | A tract of land consisting of part of the Northeast Quarter of the Northeast Quarter (NE 1/4, NE1/4) Section Thirty-three (33), Township Eleven( 11) North, Range Nine (9) west of the 6th P.M., City of Grand Island, Hall County, Nebraska.                                                                                                                                                                                                                                                                                                                            |
| The Orchard Subdivision  **(Preliminary Plat Update) | 23.81 | 182  | That part of the East half of the Northwest Quarter of Section 10, Township 11 north, Range 9 west of the 6th Principal Meridian, Hall County Nebraska, lying west of the Westerly right-of-way line of the Union Pacific Railroad company, except the northerly 581.50 feet thereof; the easterly 35.00 feet of lot 8, Norwood Subdivision; and the easterly 75.00' of lot 2, except the north 85.00', Norwood Subdivision, and the easterly 75.00' of lots 3,4&5, Norwood Subdivision; and that part of Southwest Quarter of the Northwest Quarter of said section 10. |

## **Owners Information**

| Name_R2S2 LLC                                                                                                                                                                                                                                                                                                                                                                                  |
|------------------------------------------------------------------------------------------------------------------------------------------------------------------------------------------------------------------------------------------------------------------------------------------------------------------------------------------------------------------------------------------------|
| Address_2514 S. Locust Street                                                                                                                                                                                                                                                                                                                                                                  |
| City Grand Island , State NE Zip 68801                                                                                                                                                                                                                                                                                                                                                         |
| Phone 308-380-6788                                                                                                                                                                                                                                                                                                                                                                             |
| Attach additional information as necessary for all parties listed as an owner on the plat and an other party such as: partners, Deed of Trust holders, etc                                                                                                                                                                                                                                     |
| All owners, lien holder's etc will be required to sign the dedication certificate on the final plat                                                                                                                                                                                                                                                                                            |
| As the applicant for this subdivision I do hereby certify that I have provided complete information regarding the ownership of the property included in this application:                                                                                                                                                                                                                      |
| By: (Applicant)                                                                                                                                                                                                                                                                                                                                                                                |
| Surveyor/Engineers Information                                                                                                                                                                                                                                                                                                                                                                 |
| Surveyor/Engineering Firm Olsson Associates                                                                                                                                                                                                                                                                                                                                                    |
| Address 201 E. 2 <sup>nd</sup> Street                                                                                                                                                                                                                                                                                                                                                          |
| City Grand Island , State NE Zip 68802                                                                                                                                                                                                                                                                                                                                                         |
| Phone_ 308-384-8750                                                                                                                                                                                                                                                                                                                                                                            |
| Surveyor/Engineer NameJai AndristLicense NumberLS-630                                                                                                                                                                                                                                                                                                                                          |
| SUBDIVISION NAME: King's Crossing Subdivision  Please check the appropriate location                                                                                                                                                                                                                                                                                                           |
| X Grand Island City Limits 2 Mile Grand Island Jurisdiction Hall County                                                                                                                                                                                                                                                                                                                        |
| City of Wood River or 1 Mile Jurisdiction Alda or 1 Mile Jurisdiction                                                                                                                                                                                                                                                                                                                          |
| Cairo or 1 Mile Jurisdiction                                                                                                                                                                                                                                                                                                                                                                   |
| Doniphan or 1 Mile Jurisdiction                                                                                                                                                                                                                                                                                                                                                                |
| Please check the appropriate Plat                                                                                                                                                                                                                                                                                                                                                              |
| X Preliminary Plat X Final Plat                                                                                                                                                                                                                                                                                                                                                                |
| Administrative Plat (Grand Island, Alda, Doniphan, and Cairo)                                                                                                                                                                                                                                                                                                                                  |
| Number of Lots3                                                                                                                                                                                                                                                                                                                                                                                |
| Number of Acres6.27                                                                                                                                                                                                                                                                                                                                                                            |
| Checklist of things Planning Commission Needs                                                                                                                                                                                                                                                                                                                                                  |
| 10 + 15 copies if in City limits or the two mile jurisdiction of Grand Island 5 + 15 copies if in Hall County, City of Wood River, Village of Cairo, Doniphan or Alda. 5 copies if Administrative Plat Closure Sheet Utilities Sheet                                                                                                                                                           |
| Receipt for Subdivision Application Fees in the amount of \$895  Providing false information on this application will result in nullification of the application and forfeiture of all related fees. If you have any questions regarding this form or subdivision regulations administered by the Hall County Regional Planning Department call (308) 384-3341.  EEE SCHEDILLE ON REVERSE SIDE |