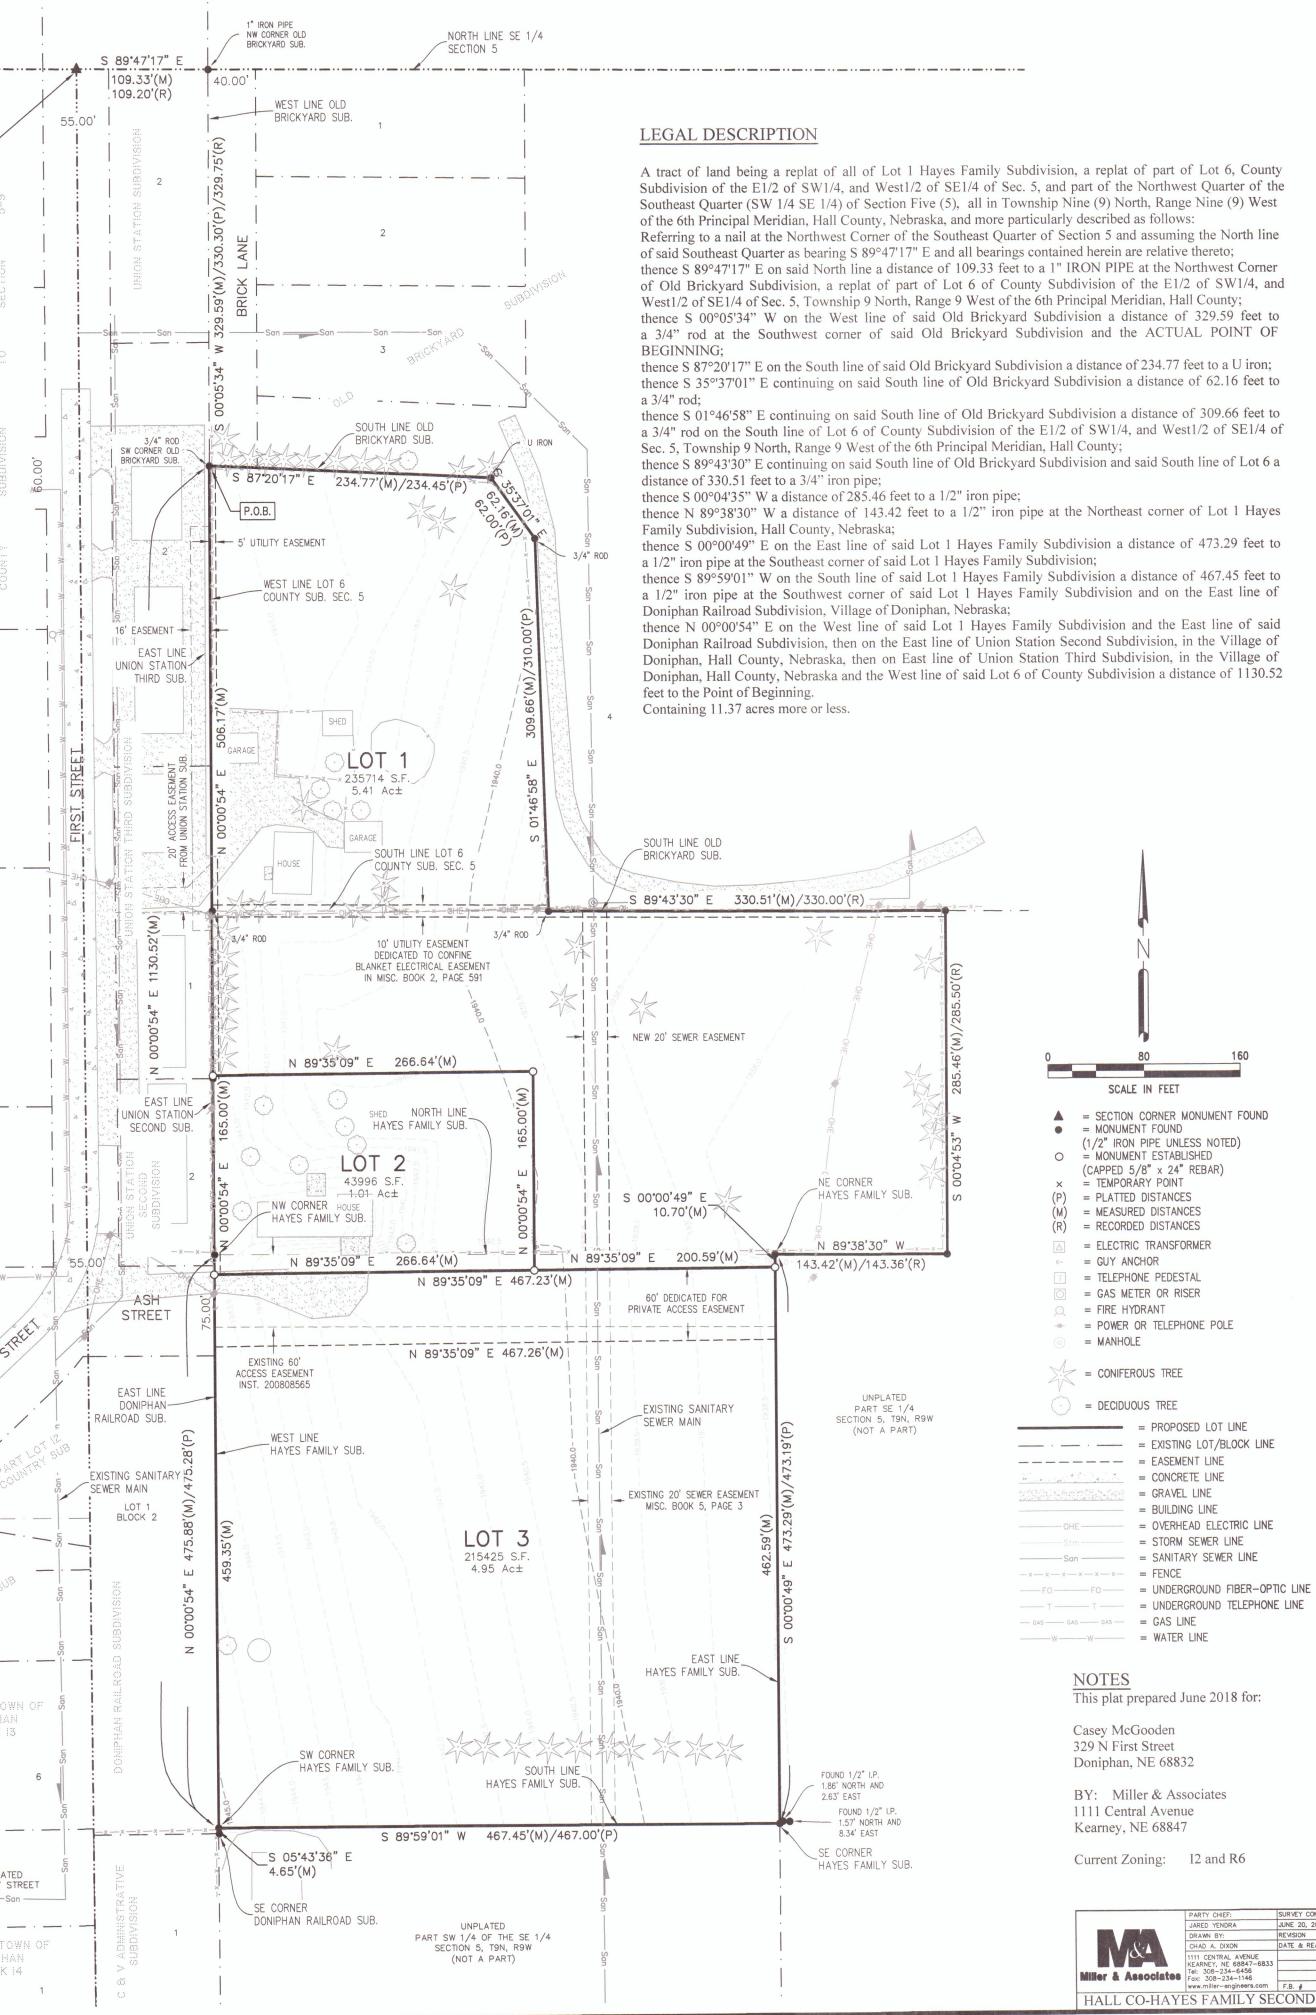

This letter was sent to the following School Districts 2, 19, 82, 83, 100, 126.

| Name                                     | Acres  | Lots | Legal Description                                                                                                                                                                                                                                                                                                                                                                                  |
|------------------------------------------|--------|------|----------------------------------------------------------------------------------------------------------------------------------------------------------------------------------------------------------------------------------------------------------------------------------------------------------------------------------------------------------------------------------------------------|
| B & M Estates Subdivision                | 9.876  | 2    | A tract of land comprising a part of the South Half of the South Half of the Southeast Quarter of the Southeast Quarter (S1/2,S1/2,SE1/4,SE1/4) Section Eleven (11), Township Eleven (11) North, Range Ten (10) West of the 6 <sup>th</sup> P.M., in the City of Grand Island, Hall County, Nebraska.                                                                                              |
| Hayes Family 2 <sup>nd</sup> Subdivision | 1.71   | 8    | A tract of land being a replat of all of lot 1 Hayes Family Subdivision, a replat of lot 6,<br>County Subdivision of the E1/2 of SW1/4, and West1/2 of SE1/4 of Sec. 5, and part of the<br>Northwest Quarter of the Southeast Quarter(NW1/4 SE1/4) of Section Five (5), all in<br>Township Nine (9) North, Range Nine (9) West of the 6 <sup>th</sup> Principal Meridian, Hall County,<br>Nebraska |
| Lowry Acres                              | 2.63.1 | 1    | A tract of land comprising a part of the Southwest Quarter (SW1/4), Section Twenty-Four (24), Township Twelve (12) North, Range Twelve (12) West of 6th P.M., Hall County, Nebraska.                                                                                                                                                                                                               |

G: \Projects\369\369-LS\2018\369-LS-1530-18 Casey McGooden Sub\Civil-Dwgs\Design Drawings\Survey Design\EX\_Base McGooden.dwg

## -HAYES FAMILY SECOND SUBDIVISION-

IN THE VILLAGE OF DONIPHAN, HALL COUNTY, NEBRASKA

| CHIEF:                                                                                   | SURVEY COMPLETED: |  |  |  |
|------------------------------------------------------------------------------------------|-------------------|--|--|--|
| YENDRA                                                                                   | JUNE 20, 2018     |  |  |  |
| N BY:                                                                                    | REVISION          |  |  |  |
| A. DIXON                                                                                 | DATE & REASON     |  |  |  |
| ENTRAL AVENUE<br>EY, NE 68847-6833<br>08-234-6456<br>08-234-1146<br>iiller-engineers.com | F.B. #            |  |  |  |
| AMILY SECOND SUB.                                                                        |                   |  |  |  |