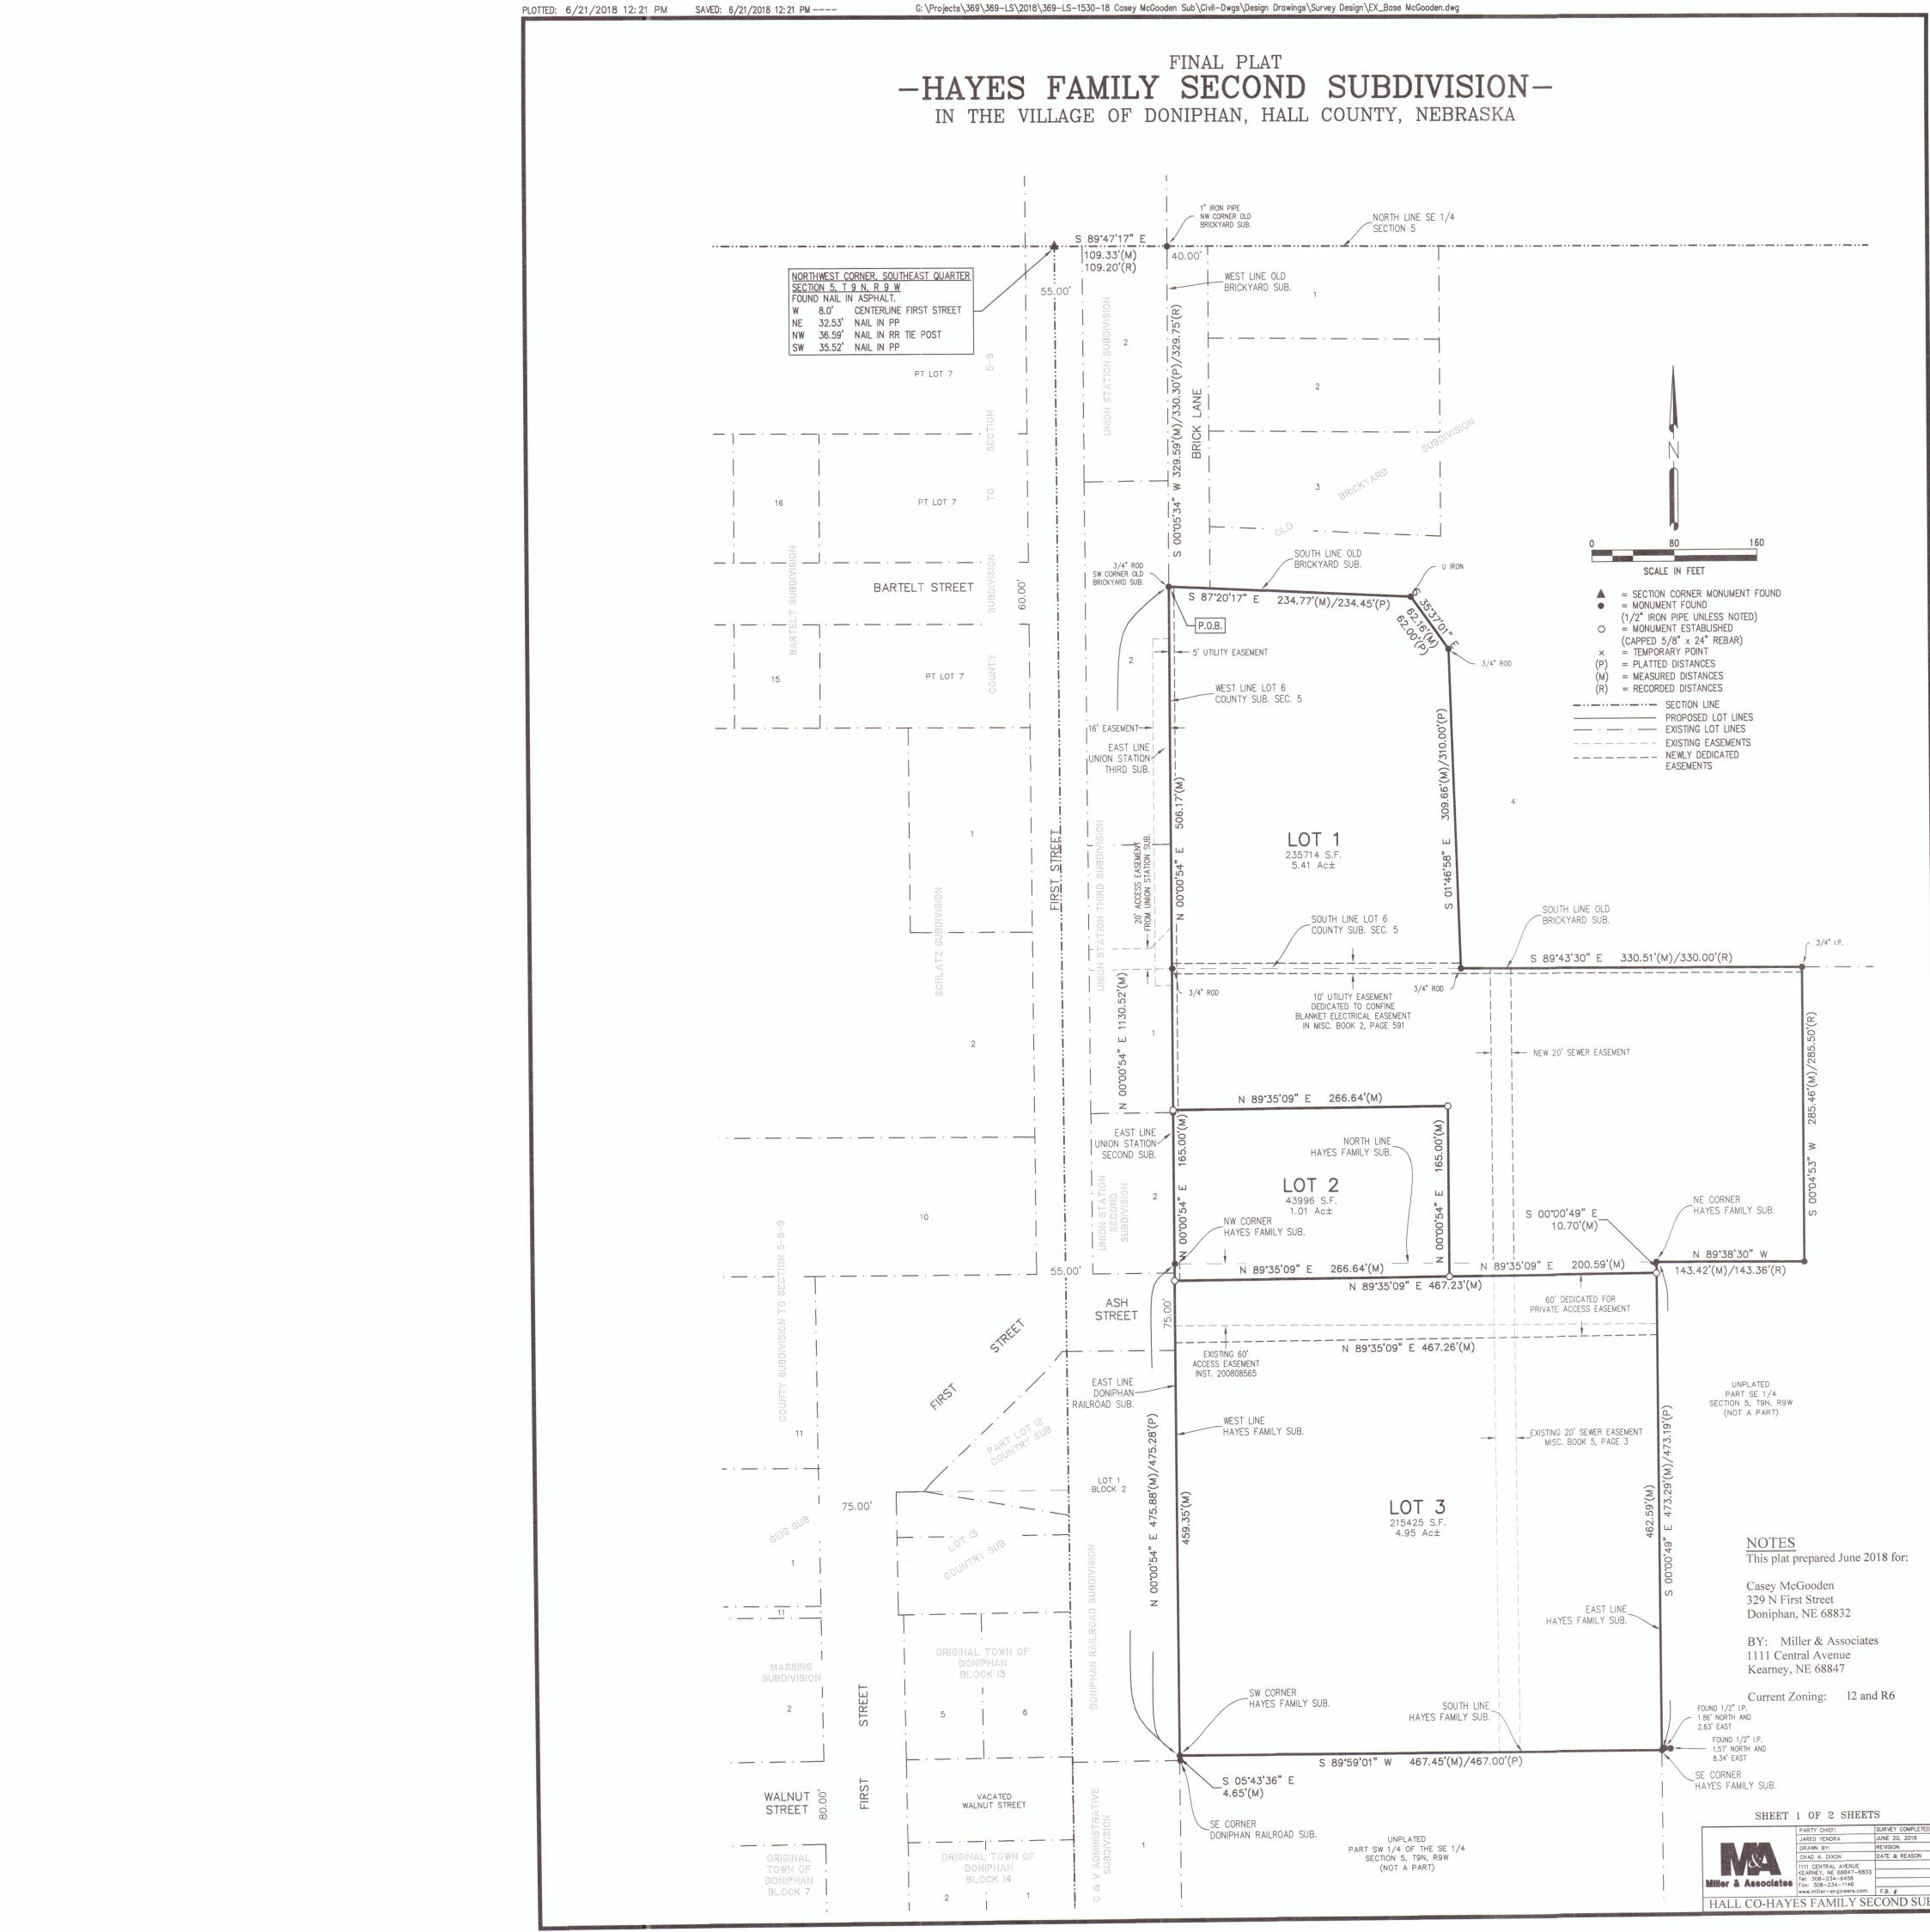

This letter was sent to the following School Districts 2, 19, 82, 83, 100, 126.

| Name                                     | Acres  | Lots | Legal Description                                                                                                                                                                                                                                                                                                                                                                                  |
|------------------------------------------|--------|------|----------------------------------------------------------------------------------------------------------------------------------------------------------------------------------------------------------------------------------------------------------------------------------------------------------------------------------------------------------------------------------------------------|
| B & M Estates Subdivision                | 9.876  | 2    | A tract of land comprising a part of the South Half of the South Half of the Southeast Quarter of the Southeast Quarter (S1/2,S1/2,SE1/4,SE1/4) Section Eleven (11), Township Eleven (11) North, Range Ten (10) West of the 6 <sup>th</sup> P.M., in the City of Grand Island, Hall County, Nebraska.                                                                                              |
| Hayes Family 2 <sup>nd</sup> Subdivision | 1.71   | 8    | A tract of land being a replat of all of lot 1 Hayes Family Subdivision, a replat of lot 6,<br>County Subdivision of the E1/2 of SW1/4, and West1/2 of SE1/4 of Sec. 5, and part of the<br>Northwest Quarter of the Southeast Quarter(NW1/4 SE1/4) of Section Five (5), all in<br>Township Nine (9) North, Range Nine (9) West of the 6 <sup>th</sup> Principal Meridian, Hall County,<br>Nebraska |
| Lowry Acres                              | 2.63.1 | 1    | A tract of land comprising a part of the Southwest Quarter (SW1/4), Section Twenty-Four (24), Township Twelve (12) North, Range Twelve (12) West of 6th P.M., Hall County, Nebraska.                                                                                                                                                                                                               |

G: \Projects\369\369-LS\2018\369-LS-1530-18 Casey McGooden Sub\Civil-Dwgs\Design Drawings\Survey Design\EX\_Base McGooden.dwg

## -HAYES FAMILY SECOND SUBDIVISION-

IN THE VILLAGE OF DONIPHAN, HALL COUNTY, NEBRASKA

| CHIEF:                                                                                   | SURVEY COMPLETED: |  |  |  |
|------------------------------------------------------------------------------------------|-------------------|--|--|--|
| YENDRA                                                                                   | JUNE 20, 2018     |  |  |  |
| N BY:                                                                                    | REVISION          |  |  |  |
| A. DIXON                                                                                 | DATE & REASON     |  |  |  |
| ENTRAL AVENUE<br>EY, NE 68847-6833<br>08-234-6456<br>08-234-1146<br>iiller-engineers.com | F.B. #            |  |  |  |
| AMILY SECOND SUB.                                                                        |                   |  |  |  |

JUNE 20, 2018 REVISION DATE & REASON