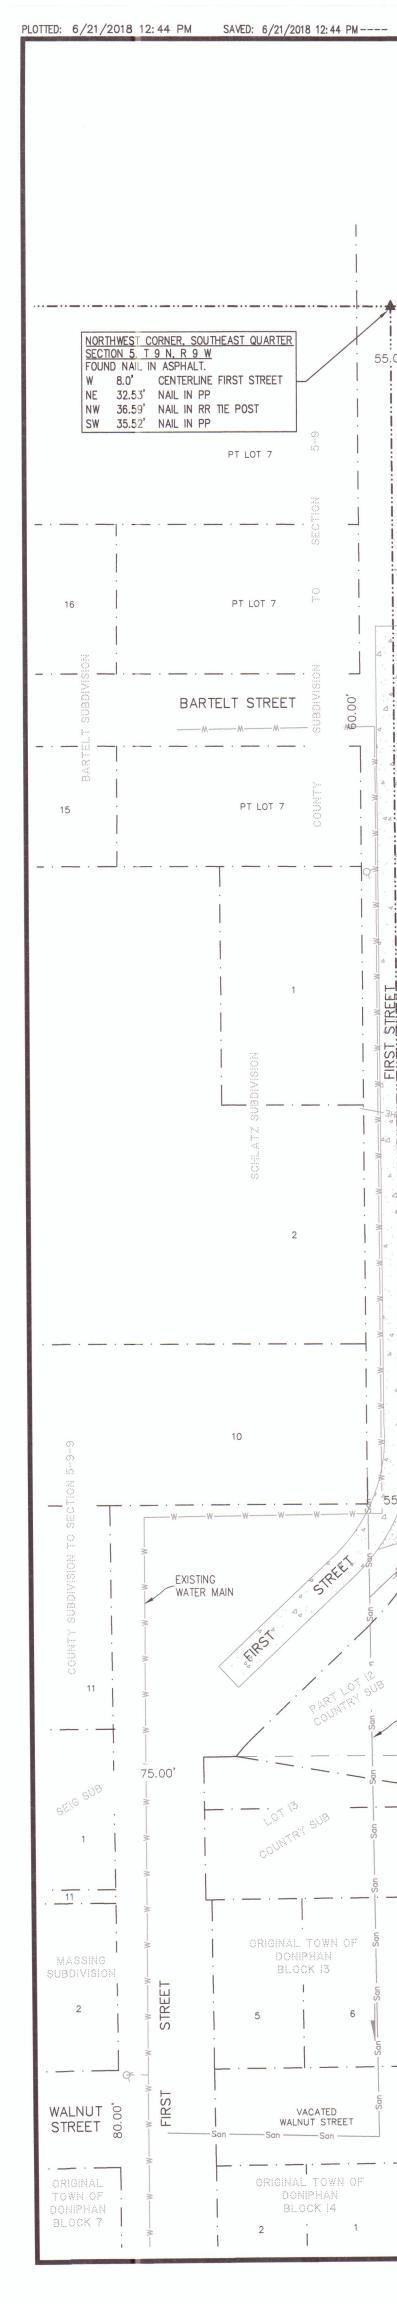

This letter was sent to the following School Districts 2, 19, 82, 83, 100, 126.

| Name                                     | Acres  | Lots | Legal Description                                                                                                                                                                                                                                                                                                                                                                                  |
|------------------------------------------|--------|------|----------------------------------------------------------------------------------------------------------------------------------------------------------------------------------------------------------------------------------------------------------------------------------------------------------------------------------------------------------------------------------------------------|
| B & M Estates Subdivision                | 9.876  | 2    | A tract of land comprising a part of the South Half of the South Half of the Southeast Quarter of the Southeast Quarter (S1/2,S1/2,SE1/4,SE1/4) Section Eleven (11), Township Eleven (11) North, Range Ten (10) West of the 6 <sup>th</sup> P.M., in the City of Grand Island, Hall County, Nebraska.                                                                                              |
| Hayes Family 2 <sup>nd</sup> Subdivision | 1.71   | 8    | A tract of land being a replat of all of lot 1 Hayes Family Subdivision, a replat of lot 6,<br>County Subdivision of the E1/2 of SW1/4, and West1/2 of SE1/4 of Sec. 5, and part of the<br>Northwest Quarter of the Southeast Quarter(NW1/4 SE1/4) of Section Five (5), all in<br>Township Nine (9) North, Range Nine (9) West of the 6 <sup>th</sup> Principal Meridian, Hall County,<br>Nebraska |
| Lowry Acres                              | 2.63.1 | 1    | A tract of land comprising a part of the Southwest Quarter (SW1/4), Section Twenty-Four (24), Township Twelve (12) North, Range Twelve (12) West of 6th P.M., Hall County, Nebraska.                                                                                                                                                                                                               |

G: \Projects\369\369-LS\2018\369-LS-1530-18 Casey McGooden Sub\Civil-Dwgs\Design Drawings\Survey Design\EX\_Base McGooden.dwg

## -HAYES FAMILY SECOND SUBDIVISION-

IN THE VILLAGE OF DONIPHAN, HALL COUNTY, NEBRASKA

| CHIEF:                                                                                   | SURVEY COMPLETED: |  |  |  |
|------------------------------------------------------------------------------------------|-------------------|--|--|--|
| YENDRA                                                                                   | JUNE 20, 2018     |  |  |  |
| N BY:                                                                                    | REVISION          |  |  |  |
| A. DIXON                                                                                 | DATE & REASON     |  |  |  |
| ENTRAL AVENUE<br>EY, NE 68847-6833<br>08-234-6456<br>08-234-1146<br>iiller-engineers.com | F.B. #            |  |  |  |
| AMILY SECOND SUB.                                                                        |                   |  |  |  |