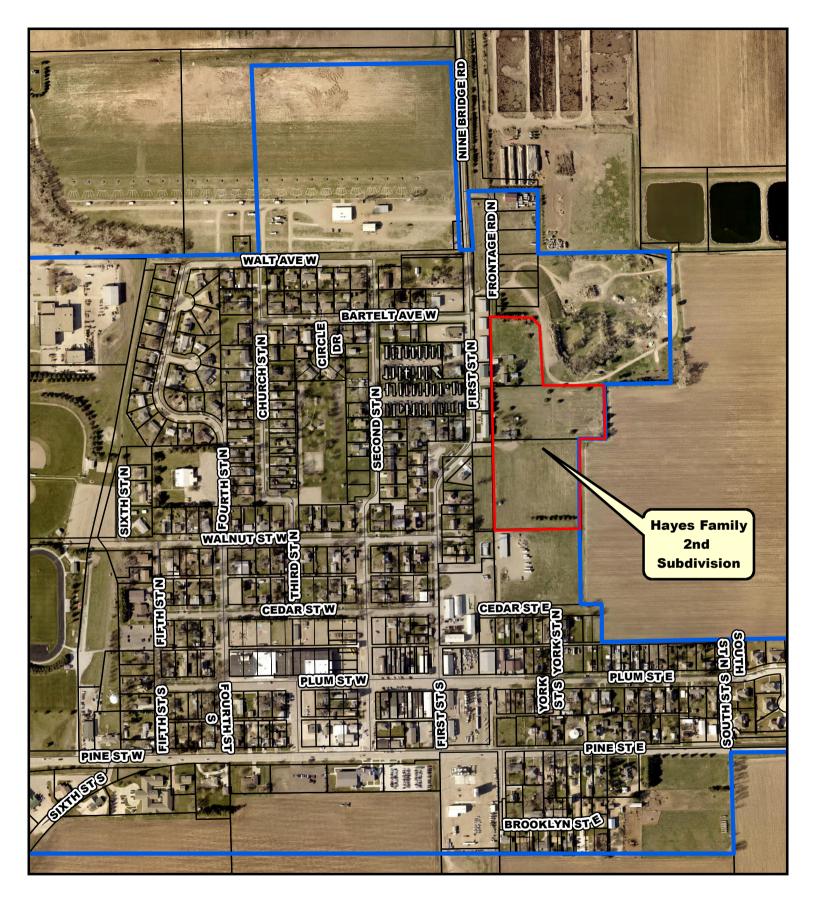

## Item J2

**Final Plat Hayes Family 2nd Subdivision Doniphan** 

Staff Contact:

June 28<sup>th</sup>, 2018

Dear Members of the Board:

This letter was sent to the following School Districts 2, 19, 82, 83, 100, 126.

| Name                                     | Acres  | Lots | Legal Description                                                                                                                                                                                                                                                                                                                                                                                  |
|------------------------------------------|--------|------|----------------------------------------------------------------------------------------------------------------------------------------------------------------------------------------------------------------------------------------------------------------------------------------------------------------------------------------------------------------------------------------------------|
| B & M Estates Subdivision                | 9.876  | 2    | A tract of land comprising a part of the South Half of the South Half of the Southeast Quarter of the Southeast Quarter (S1/2,S1/2,SE1/4,SE1/4) Section Eleven (11), Township Eleven (11) North, Range Ten (10) West of the 6 <sup>th</sup> P.M., in the City of Grand Island, Hall County, Nebraska.                                                                                              |
| Hayes Family 2 <sup>nd</sup> Subdivision | 1.71   | 8    | A tract of land being a replat of all of lot 1 Hayes Family Subdivision, a replat of lot 6,<br>County Subdivision of the E1/2 of SW1/4, and West1/2 of SE1/4 of Sec. 5, and part of the<br>Northwest Quarter of the Southeast Quarter(NW1/4 SE1/4) of Section Five (5), all in<br>Township Nine (9) North, Range Nine (9) West of the 6 <sup>th</sup> Principal Meridian, Hall County,<br>Nebraska |
| Lowry Acres                              | 2.63.1 | 1    | A tract of land comprising a part of the Southwest Quarter (SW1/4), Section Twenty-Four (24), Township Twelve (12) North, Range Twelve (12) West of 6th P.M., Hall County, Nebraska.                                                                                                                                                                                                               |