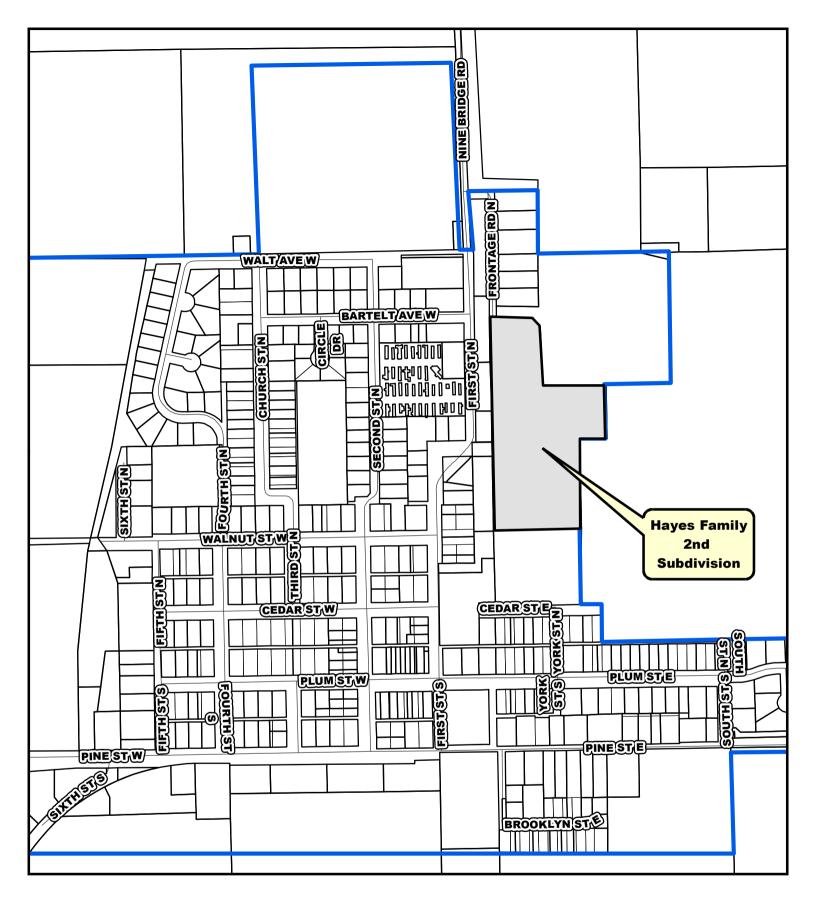

## Item J2

**Final Plat Hayes Family 2nd Subdivision Doniphan** 

Staff Contact:

June 28<sup>th</sup>, 2018

Dear Members of the Board:

This letter was sent to the following School Districts 2, 19, 82, 83, 100, 126.

| Name                                     | Acres  | Lots | Legal Description                                                                                                                                                                                                                                                                                                                                                                                  |
|------------------------------------------|--------|------|----------------------------------------------------------------------------------------------------------------------------------------------------------------------------------------------------------------------------------------------------------------------------------------------------------------------------------------------------------------------------------------------------|
| B & M Estates Subdivision                | 9.876  | 2    | A tract of land comprising a part of the South Half of the South Half of the Southeast Quarter of the Southeast Quarter (S1/2,S1/2,SE1/4,SE1/4) Section Eleven (11), Township Eleven (11) North, Range Ten (10) West of the 6 <sup>th</sup> P.M., in the City of Grand Island, Hall County, Nebraska.                                                                                              |
| Hayes Family 2 <sup>nd</sup> Subdivision | 1.71   | 8    | A tract of land being a replat of all of lot 1 Hayes Family Subdivision, a replat of lot 6,<br>County Subdivision of the E1/2 of SW1/4, and West1/2 of SE1/4 of Sec. 5, and part of the<br>Northwest Quarter of the Southeast Quarter(NW1/4 SE1/4) of Section Five (5), all in<br>Township Nine (9) North, Range Nine (9) West of the 6 <sup>th</sup> Principal Meridian, Hall County,<br>Nebraska |
| Lowry Acres                              | 2.63.1 | 1    | A tract of land comprising a part of the Southwest Quarter (SW1/4), Section Twenty-Four (24), Township Twelve (12) North, Range Twelve (12) West of 6th P.M., Hall County, Nebraska.                                                                                                                                                                                                               |