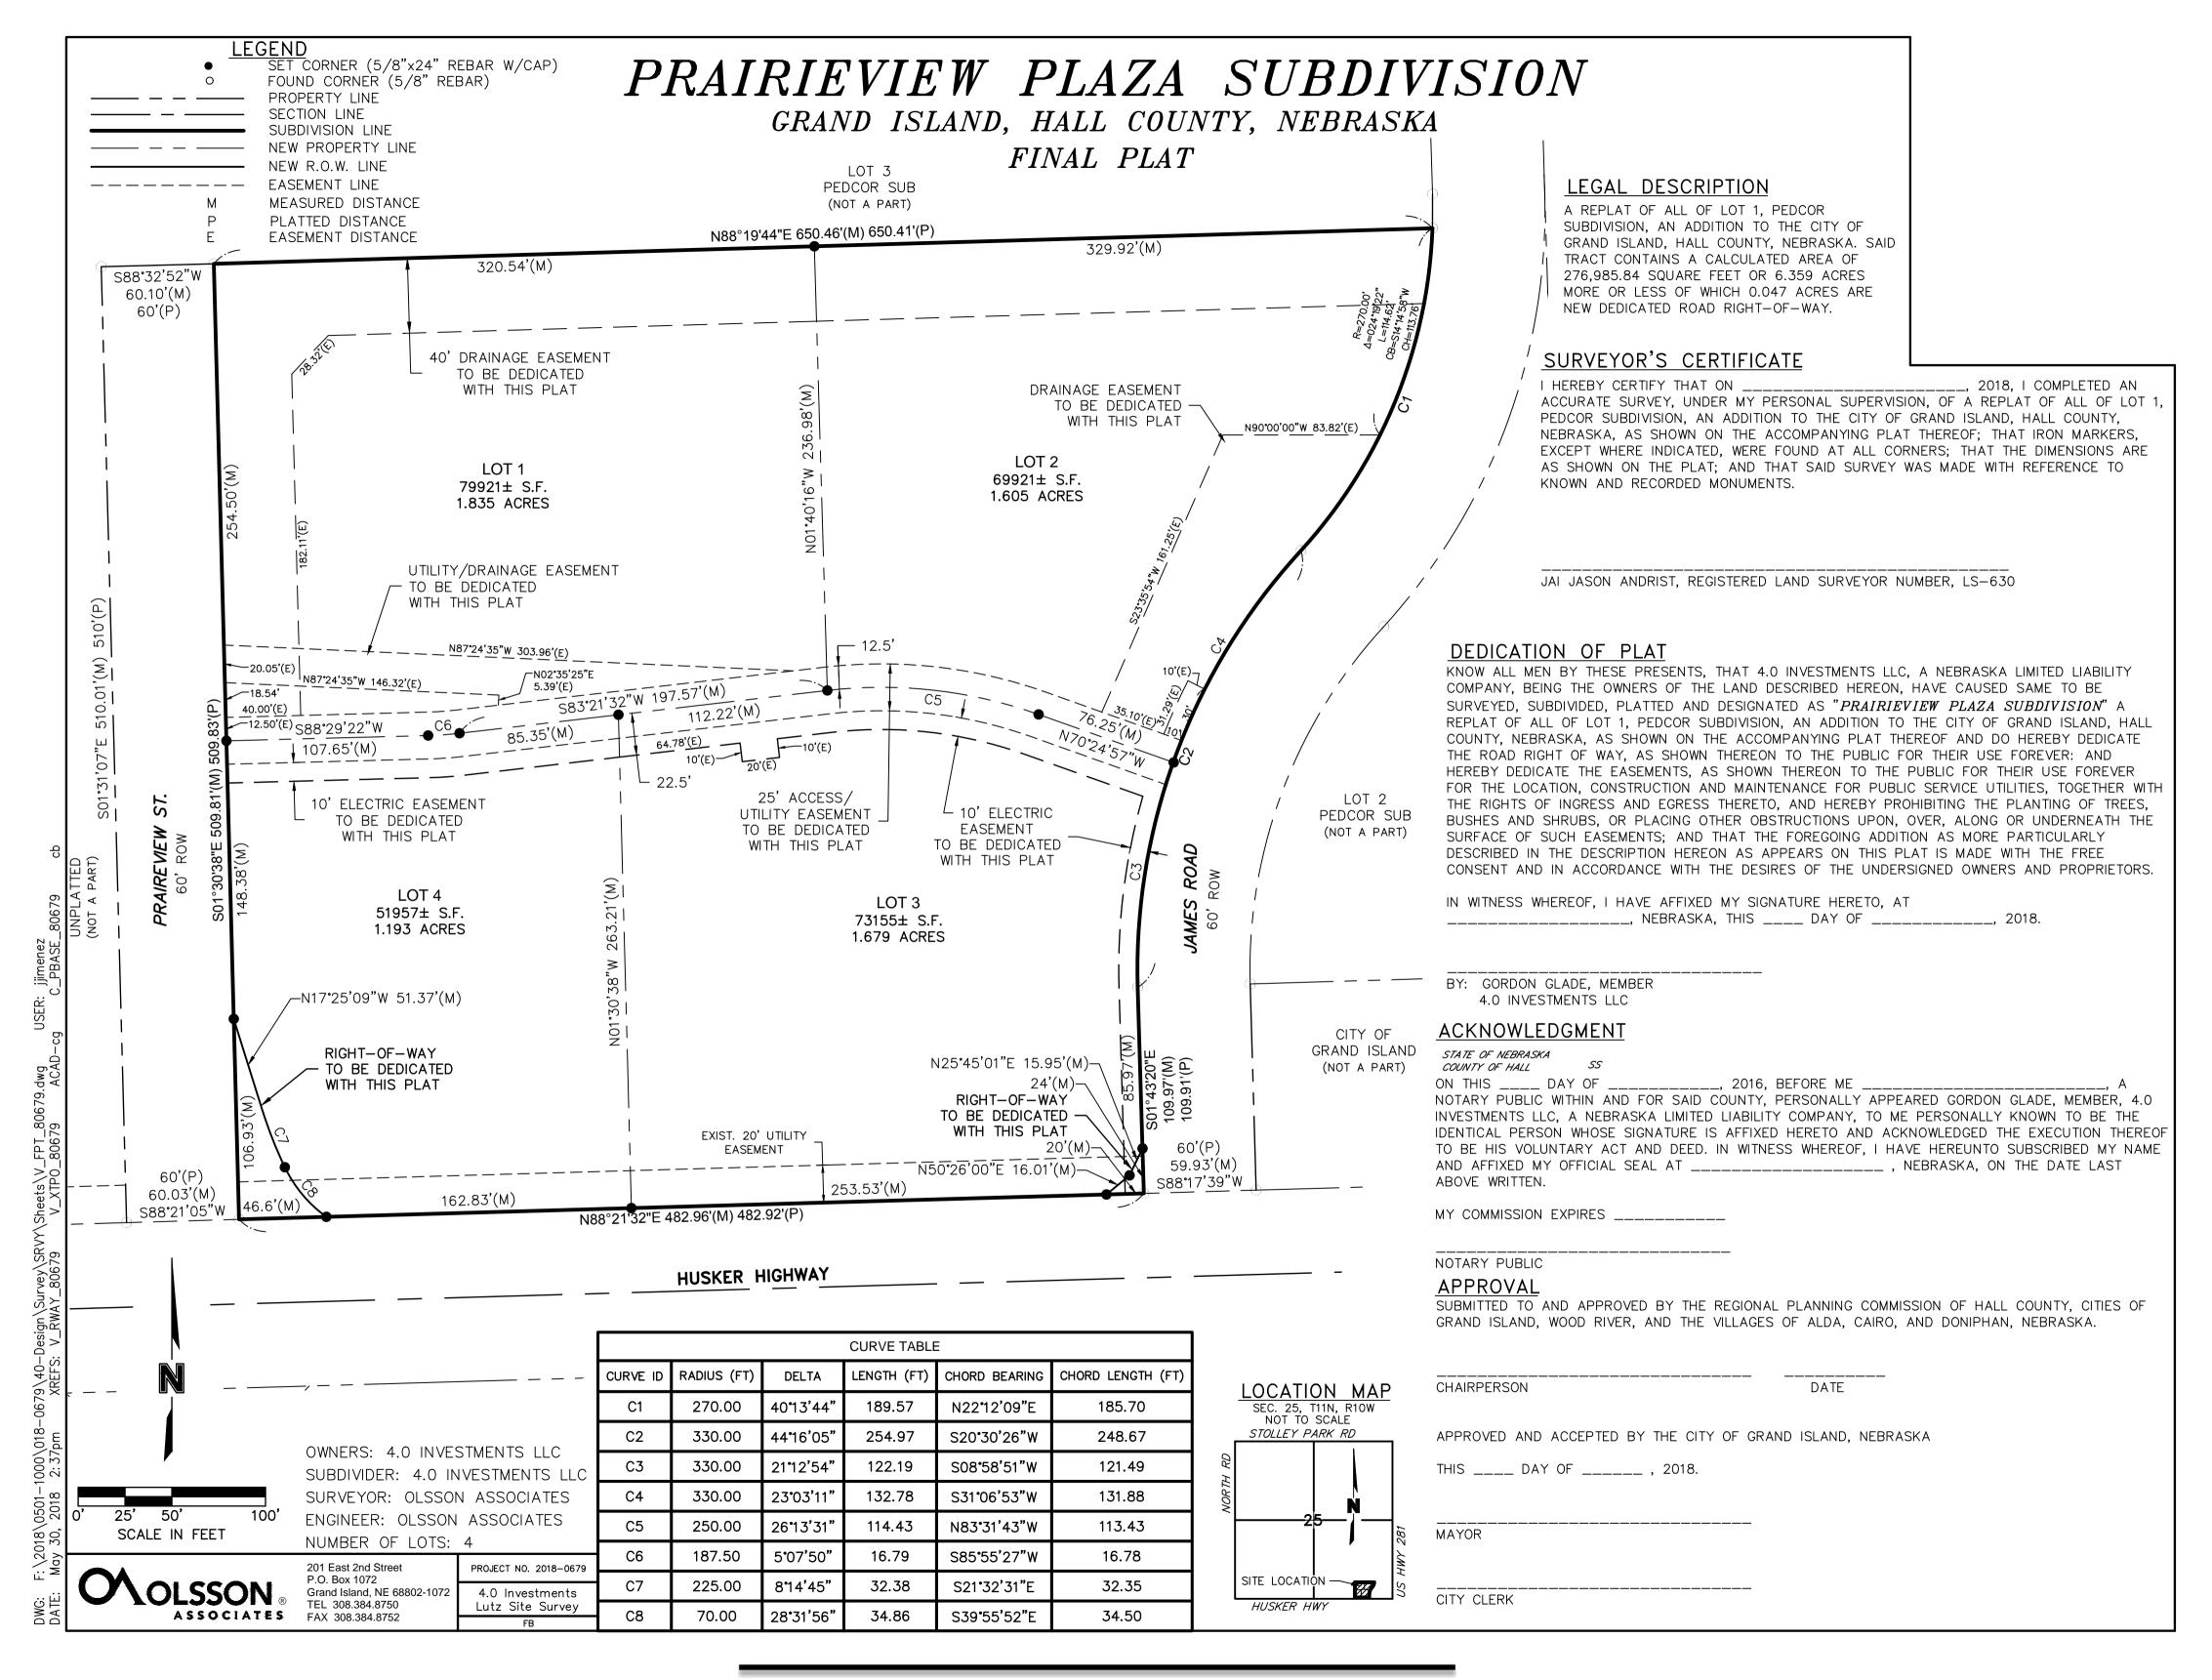

Manager of Postal Operations

Stevens Land Surveying

Brian McMahon

This letter was sent to the following School Districts 2, 19, 82, 83, 100, 126.

| Name                                              | Acres | Lots     | Legal Description                                                                                                                                                                                                                                                                                                                                                                                                                             |
|---------------------------------------------------|-------|----------|-----------------------------------------------------------------------------------------------------------------------------------------------------------------------------------------------------------------------------------------------------------------------------------------------------------------------------------------------------------------------------------------------------------------------------------------------|
| Carey Subdivision                                 | 4.695 | 2        | A replat of all of lot 1, Bohnart Subdivision, in the City of Grand, Island, Hall County, Nebraska.                                                                                                                                                                                                                                                                                                                                           |
| Copper Creek Estates 11 <sup>th</sup> Subdivision | 1.71  | ω        | A tract of land being part of the Northeast Quarter of the Northwest Quarter (NE1/4, NW1/4) and part of the Southeast Quarter of the Northwest Quarter (SE1/4, NW1/4) of Section Twenty-three (23), Township Eleven (11) North, Range Ten (10) West of the 6th P.M., in, Hall County, Nebraska.                                                                                                                                               |
| Copper Creek Estates 12 <sup>th</sup> Subdivision | 1.88  | Φ        | A tract of land being part of the Northeast Quarter of the Northwest Quarter (NE1/4, NW1/4) and part of the Southeast Quarter of the Northwest Quarter (SE1/4, NW1/4) of Section Twenty-three (23), Township Eleven (11) North, Range Ten (10) West of the 6th P.M., in, Grand Island, Hall County, Nebraska.                                                                                                                                 |
| Соррег Сгеек Estates 13 <sup>th</sup> Subdivision | 3.37  | 13       | A tract of land being part of the Northeast Quarter of the Northwest Quarter (NE1/4, NW1/4), part of the Northwest Quarter of the Northwest Quarter (NW1/4, NW1/4), part of the Southwest Quarter of the Northwest Quarter (SW1/4, NW1/4) and part of the Southeast Quarter of the Northwest Quarter (SE1/4, NW1/4) of Section Twenty-three (23), Township Eleven (11) North, Range Ten (10) West of the 6th P.M., in, Hall County, Nebraska. |
| Knuth 2 <sup>nd</sup> Subdivision                 | 1.19  | _        | A tract of land being part of the Northwest Quarter of the Northeast Quarter (NW1/4, NE1/4) of Section Twelve (12), Township Ten (10) North, Range Ten (10) West of the 6th P.M., in, Hall County, Nebraska. This will be an addition to the City of Grand Island.                                                                                                                                                                            |
| MCK Estates Subdivision                           | 4.157 | <b>→</b> | A tract of land consisting of part of the Northwest Quarter of (NW1/4) of Section Twelve (12), Township Nine (9) North, Range Ten (10) West of the 6th P.M., in, Hall County, Nebraska.                                                                                                                                                                                                                                                       |
| Nelson Subdivision                                | 6.69  | 2        | A tract of land being part of the Southwest Quarter of the Southeast Quarter (SW1/4, SE1/4) of Section Twenty-six (26), Township Ten (10) North, Range Nine (9) West of the 6th P.M., in, Hall County, Nebraska.                                                                                                                                                                                                                              |
| Prairie Creek Meadows 2 <sup>nd</sup> Subdivision | 33.57 | 9        | A tract of land comprising a part Northwest Quarter (NW 1/4) of Section Twenty (20), Township Twelve (12), Range Nine (9) West of the 6th P.M., in Hall County, Nebraska                                                                                                                                                                                                                                                                      |
| Praireview Plaza Subdivision                      | 6.359 | 4        | A replat of all of lot 1, Pedcor Subdivision, an addition to the City of Grand, Island, Hall County, Nebraska.                                                                                                                                                                                                                                                                                                                                |
| RCI Subdivision                                   | 4.599 | 2        | A tract of land comprising a part Northwest Quarter (NW 1/4) of the Southwest Quarter (NW 1/4, SW 1/4) Section Twenty -seven (27), Township Eleven (11), Range Nine (9) West of the 6th P.M., in the city of Grand Island, Hall County, Nebraska                                                                                                                                                                                              |
| Rief Acres Subdivision                            | 3.592 | <b>→</b> | A tract of land comprising a part Southeast Quarter (SE 1/4) of the Southeast Quarter (SE 1/4, SE 1/4)of Section Four (4), Township Ten (10), Range Nine (9) West of the 6th P.M., Hall County, Nebraska This will be an addition to the City of Grand Island.                                                                                                                                                                                |
| Schup Subdivision                                 | 4.84  | _        | A tract of land of Northeast Quarter (NE 1/4) of Section Thirty-three (33), Township Ten (10), Range Nine (9) West of the 6th P.M., Hall County, Nebraska                                                                                                                                                                                                                                                                                     |