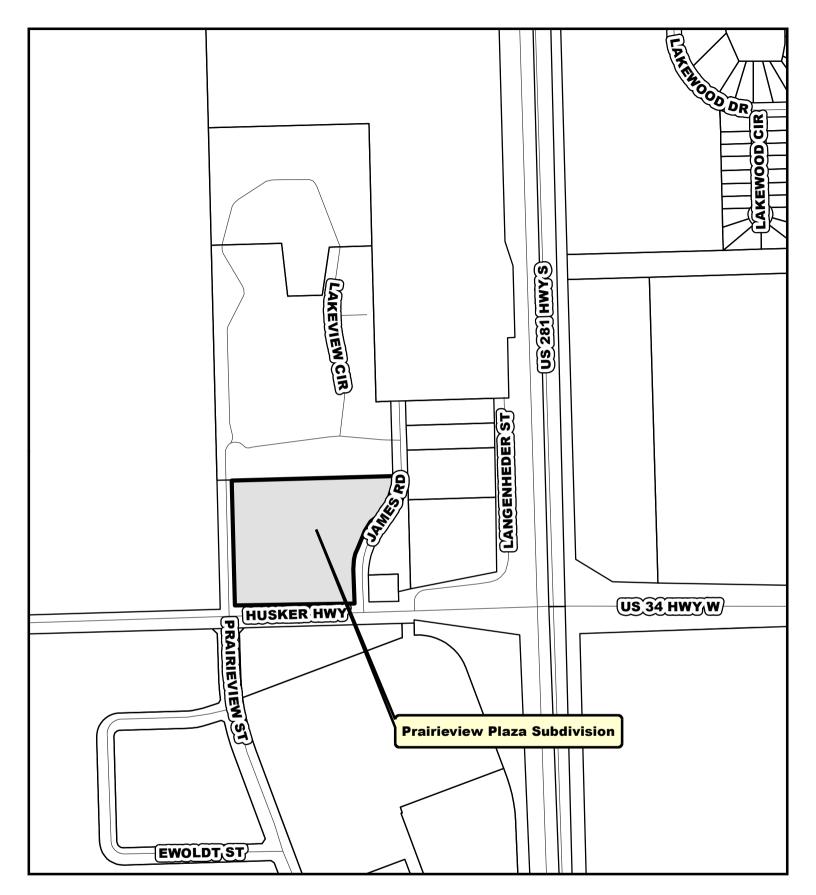

## Hall County Regional Planning Commission

Wednesday, June 6, 2018 Regular Meeting

Item J10

Subdivision- Prairieview Plaza Subdivision Grand Island Final Plat

**Staff Contact:** 

THE REGIONAL PLANNING COMMISSION of Hall County, Grand Island, Wood River and the Villages of Alda, Cairo and Doniphan, Nebraska

Manager of Postal Operations

Stevens Land Surveying

Brian McMahon

This letter was sent to the following School Districts 2, 19, 82, 83, 100, 126.

| Name                                              | Acres | Lots     | Legal Description                                                                                                                                                                                                                                                                                                                                                                                                                             |
|---------------------------------------------------|-------|----------|-----------------------------------------------------------------------------------------------------------------------------------------------------------------------------------------------------------------------------------------------------------------------------------------------------------------------------------------------------------------------------------------------------------------------------------------------|
| Carey Subdivision                                 | 4.695 | 2        | A replat of all of lot 1, Bohnart Subdivision, in the City of Grand, Island, Hall County, Nebraska.                                                                                                                                                                                                                                                                                                                                           |
| Copper Creek Estates 11 <sup>th</sup> Subdivision | 1.71  | ω        | A tract of land being part of the Northeast Quarter of the Northwest Quarter (NE1/4, NW1/4) and part of the Southeast Quarter of the Northwest Quarter (SE1/4, NW1/4) of Section Twenty-three (23), Township Eleven (11) North, Range Ten (10) West of the 6th P.M., in, Hall County, Nebraska.                                                                                                                                               |
| Copper Creek Estates 12 <sup>th</sup> Subdivision | 1.88  | Φ        | A tract of land being part of the Northeast Quarter of the Northwest Quarter (NE1/4, NW1/4) and part of the Southeast Quarter of the Northwest Quarter (SE1/4, NW1/4) of Section Twenty-three (23), Township Eleven (11) North, Range Ten (10) West of the 6th P.M., in, Grand Island, Hall County, Nebraska.                                                                                                                                 |
| Соррег Сгеек Estates 13 <sup>th</sup> Subdivision | 3.37  | 13       | A tract of land being part of the Northeast Quarter of the Northwest Quarter (NE1/4, NW1/4), part of the Northwest Quarter of the Northwest Quarter (NW1/4, NW1/4), part of the Southwest Quarter of the Northwest Quarter (SW1/4, NW1/4) and part of the Southeast Quarter of the Northwest Quarter (SE1/4, NW1/4) of Section Twenty-three (23), Township Eleven (11) North, Range Ten (10) West of the 6th P.M., in, Hall County, Nebraska. |
| Knuth 2 <sup>nd</sup> Subdivision                 | 1.19  | _        | A tract of land being part of the Northwest Quarter of the Northeast Quarter (NW1/4, NE1/4) of Section Twelve (12), Township Ten (10) North, Range Ten (10) West of the 6th P.M., in, Hall County, Nebraska. This will be an addition to the City of Grand Island.                                                                                                                                                                            |
| MCK Estates Subdivision                           | 4.157 | <b>→</b> | A tract of land consisting of part of the Northwest Quarter of (NW1/4) of Section Twelve (12), Township Nine (9) North, Range Ten (10) West of the 6th P.M., in, Hall County, Nebraska.                                                                                                                                                                                                                                                       |
| Nelson Subdivision                                | 6.69  | 2        | A tract of land being part of the Southwest Quarter of the Southeast Quarter (SW1/4, SE1/4) of Section Twenty-six (26), Township Ten (10) North, Range Nine (9) West of the 6th P.M., in, Hall County, Nebraska.                                                                                                                                                                                                                              |
| Prairie Creek Meadows 2 <sup>nd</sup> Subdivision | 33.57 | 9        | A tract of land comprising a part Northwest Quarter (NW 1/4) of Section Twenty (20), Township Twelve (12), Range Nine (9) West of the 6th P.M., in Hall County, Nebraska                                                                                                                                                                                                                                                                      |
| Praireview Plaza Subdivision                      | 6.359 | 4        | A replat of all of lot 1, Pedcor Subdivision, an addition to the City of Grand, Island, Hall County, Nebraska.                                                                                                                                                                                                                                                                                                                                |
| RCI Subdivision                                   | 4.599 | 2        | A tract of land comprising a part Northwest Quarter (NW 1/4) of the Southwest Quarter (NW 1/4, SW 1/4) Section Twenty -seven (27), Township Eleven (11), Range Nine (9) West of the 6th P.M., in the city of Grand Island, Hall County, Nebraska                                                                                                                                                                                              |
| Rief Acres Subdivision                            | 3.592 | <b>→</b> | A tract of land comprising a part Southeast Quarter (SE 1/4) of the Southeast Quarter (SE 1/4, SE 1/4)of Section Four (4), Township Ten (10), Range Nine (9) West of the 6th P.M., Hall County, Nebraska This will be an addition to the City of Grand Island.                                                                                                                                                                                |
| Schup Subdivision                                 | 4.84  | _        | A tract of land of Northeast Quarter (NE 1/4) of Section Thirty-three (33), Township Ten (10), Range Nine (9) West of the 6th P.M., Hall County, Nebraska                                                                                                                                                                                                                                                                                     |