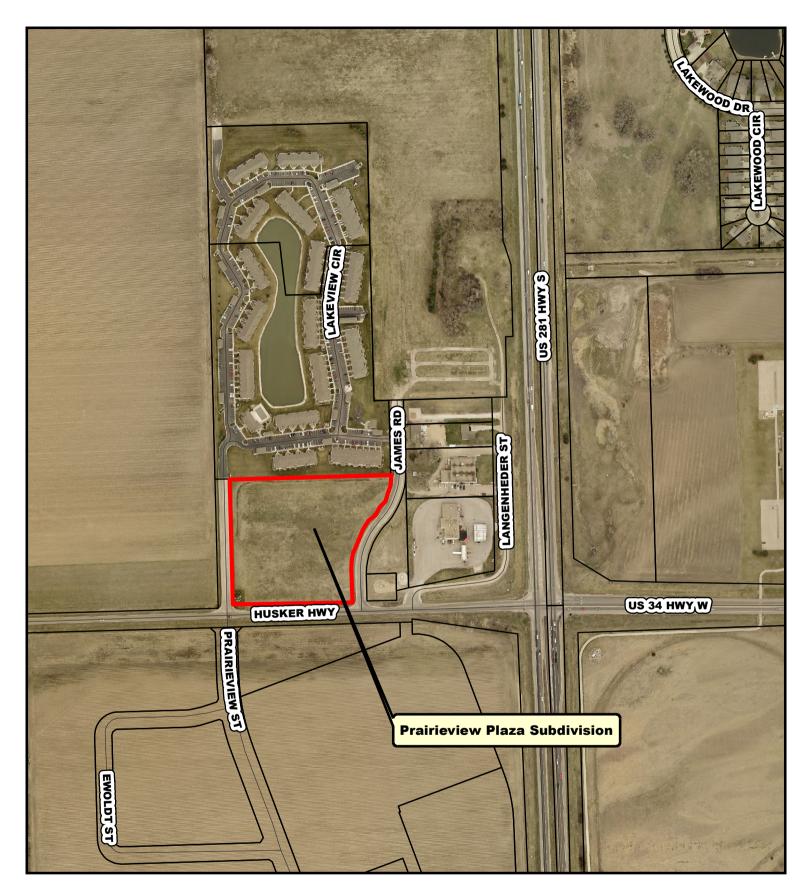

Manager of Postal Operations

Stevens Land Surveying

Brian McMahon

This letter was sent to the following School Districts 2, 19, 82, 83, 100, 126.

| Name                                              | Acres | Lots     | Legal Description                                                                                                                                                                                                                                                                                                                                                                                                                             |
|---------------------------------------------------|-------|----------|-----------------------------------------------------------------------------------------------------------------------------------------------------------------------------------------------------------------------------------------------------------------------------------------------------------------------------------------------------------------------------------------------------------------------------------------------|
| Carey Subdivision                                 | 4.695 | 2        | A replat of all of lot 1, Bohnart Subdivision, in the City of Grand, Island, Hall County, Nebraska.                                                                                                                                                                                                                                                                                                                                           |
| Copper Creek Estates 11 <sup>th</sup> Subdivision | 1.71  | ω        | A tract of land being part of the Northeast Quarter of the Northwest Quarter (NE1/4, NW1/4) and part of the Southeast Quarter of the Northwest Quarter (SE1/4, NW1/4) of Section Twenty-three (23), Township Eleven (11) North, Range Ten (10) West of the 6th P.M., in, Hall County, Nebraska.                                                                                                                                               |
| Copper Creek Estates 12 <sup>th</sup> Subdivision | 1.88  | Φ        | A tract of land being part of the Northeast Quarter of the Northwest Quarter (NE1/4, NW1/4) and part of the Southeast Quarter of the Northwest Quarter (SE1/4, NW1/4) of Section Twenty-three (23), Township Eleven (11) North, Range Ten (10) West of the 6th P.M., in, Grand Island, Hall County, Nebraska.                                                                                                                                 |
| Соррег Сгеек Estates 13 <sup>th</sup> Subdivision | 3.37  | 13       | A tract of land being part of the Northeast Quarter of the Northwest Quarter (NE1/4, NW1/4), part of the Northwest Quarter of the Northwest Quarter (NW1/4, NW1/4), part of the Southwest Quarter of the Northwest Quarter (SW1/4, NW1/4) and part of the Southeast Quarter of the Northwest Quarter (SE1/4, NW1/4) of Section Twenty-three (23), Township Eleven (11) North, Range Ten (10) West of the 6th P.M., in, Hall County, Nebraska. |
| Knuth 2 <sup>nd</sup> Subdivision                 | 1.19  | _        | A tract of land being part of the Northwest Quarter of the Northeast Quarter (NW1/4, NE1/4) of Section Twelve (12), Township Ten (10) North, Range Ten (10) West of the 6th P.M., in, Hall County, Nebraska. This will be an addition to the City of Grand Island.                                                                                                                                                                            |
| MCK Estates Subdivision                           | 4.157 | <b>→</b> | A tract of land consisting of part of the Northwest Quarter of (NW1/4) of Section Twelve (12), Township Nine (9) North, Range Ten (10) West of the 6th P.M., in, Hall County, Nebraska.                                                                                                                                                                                                                                                       |
| Nelson Subdivision                                | 6.69  | 2        | A tract of land being part of the Southwest Quarter of the Southeast Quarter (SW1/4, SE1/4) of Section Twenty-six (26), Township Ten (10) North, Range Nine (9) West of the 6th P.M., in, Hall County, Nebraska.                                                                                                                                                                                                                              |
| Prairie Creek Meadows 2 <sup>nd</sup> Subdivision | 33.57 | 9        | A tract of land comprising a part Northwest Quarter (NW 1/4) of Section Twenty (20), Township Twelve (12), Range Nine (9) West of the 6th P.M., in Hall County, Nebraska                                                                                                                                                                                                                                                                      |
| Praireview Plaza Subdivision                      | 6.359 | 4        | A replat of all of lot 1, Pedcor Subdivision, an addition to the City of Grand, Island, Hall County, Nebraska.                                                                                                                                                                                                                                                                                                                                |
| RCI Subdivision                                   | 4.599 | 2        | A tract of land comprising a part Northwest Quarter (NW 1/4) of the Southwest Quarter (NW 1/4, SW 1/4) Section Twenty -seven (27), Township Eleven (11), Range Nine (9) West of the 6th P.M., in the city of Grand Island, Hall County, Nebraska                                                                                                                                                                                              |
| Rief Acres Subdivision                            | 3.592 | <b>→</b> | A tract of land comprising a part Southeast Quarter (SE 1/4) of the Southeast Quarter (SE 1/4, SE 1/4)of Section Four (4), Township Ten (10), Range Nine (9) West of the 6th P.M., Hall County, Nebraska This will be an addition to the City of Grand Island.                                                                                                                                                                                |
| Schup Subdivision                                 | 4.84  | _        | A tract of land of Northeast Quarter (NE 1/4) of Section Thirty-three (33), Township Ten (10), Range Nine (9) West of the 6th P.M., Hall County, Nebraska                                                                                                                                                                                                                                                                                     |