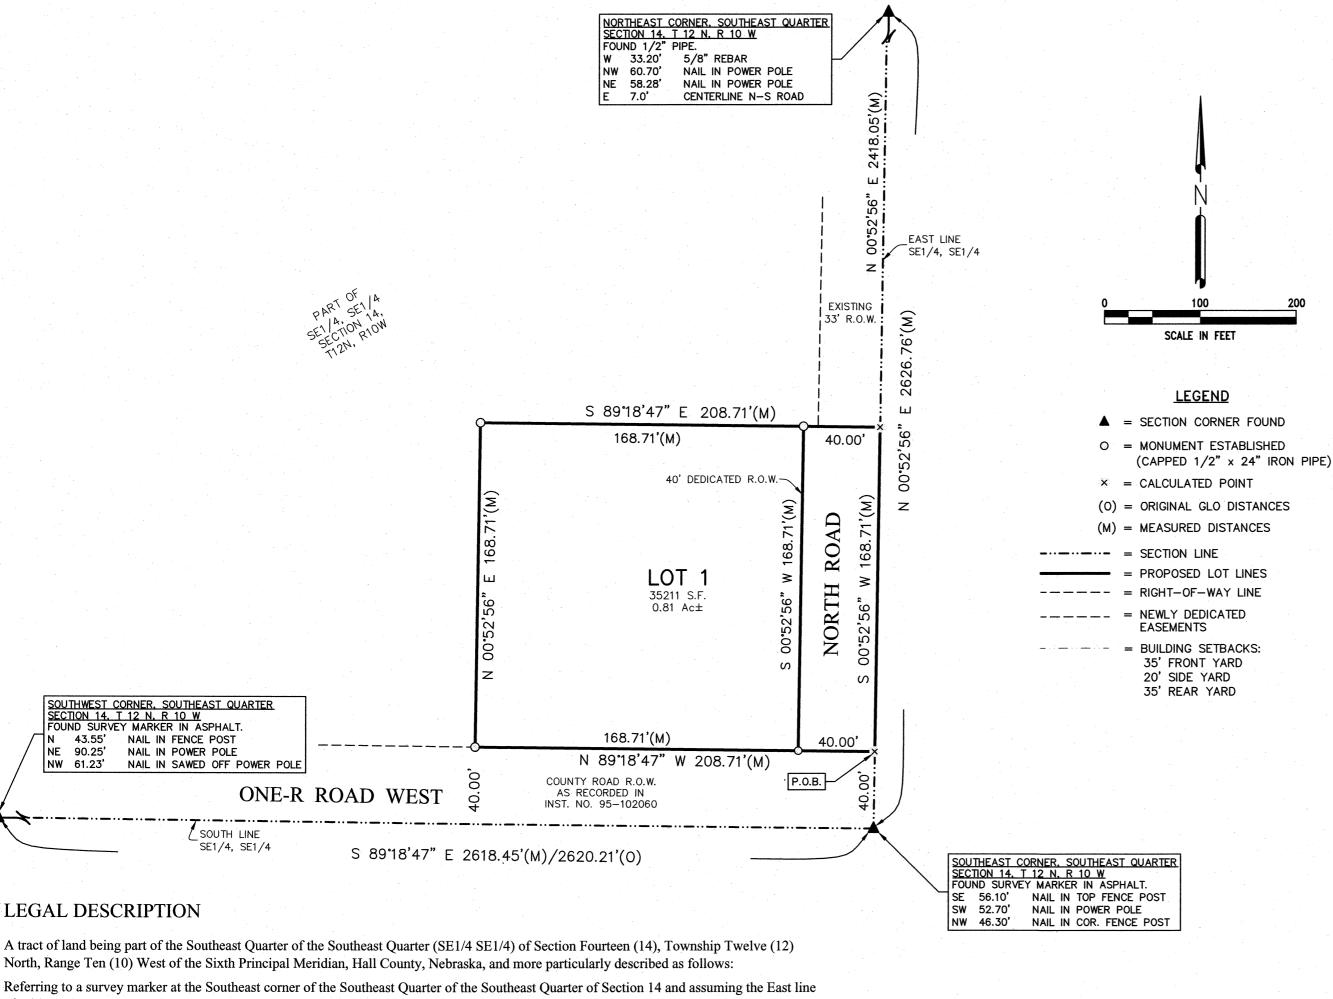

This final plat proposes to create 1 lot, in a tract of land being part of the Southeast Quarter of the Southeast Quarter (SE1/4, SE1/4) of Section Fourteen (14), Township Twelve (12) North, Range Ten (10) West of the 6<sup>th</sup> P.M., in, Hall County, Nebraska, containing .81 acres

## -NEW NORTHWEST SUBDIVISION-

PART OF THE SOUTHEAST QUARTER OF THE SOUTHEAST QUARTER (SE1/4 SE1/4) OF SECTION FOURTEEN (14), TOWNSHIP TWELVE (12) NORTH, RANGE TEN (10) WEST OF THE SIXTH PRINCIPAL MERIDIAN, HALL COUNTY, NEBRASKA

North, Range Ten (10) West of the Sixth Principal Meridian, Hall County, Nebraska, and more particularly described as follows:

of said Southeast Quarter of the Southeast Quarter as bearing N 00°52'56" E and all bearings contained herein are relative thereto; thence N 00°52'56" E on said East line a distance of 40.00 feet to the ACTUAL POINT OF BEGINNING;

thence N 89°18'47" W parallel with and 40.00 feet Northerly, as measured at right angles, to the South line of said Southeast Quarter of the Southeast Quarter a distance of 208.71 feet to a 1/2" iron pipe with cap;

thence N 00°52'56" E parallel with said East line a distance of 168.71 feet to a 1/2" iron pipe with cap;

thence S 89°18'47" E parallel with said South line a distance of 208.71 feet to said East line;

thence S 00°52'56" W on said East line a distance of 168.71 feet to the Point of Beginning. Containing 0.81 acres more or less, of which 0.15 acres more or less are being dedicate for road right of way along the East side.