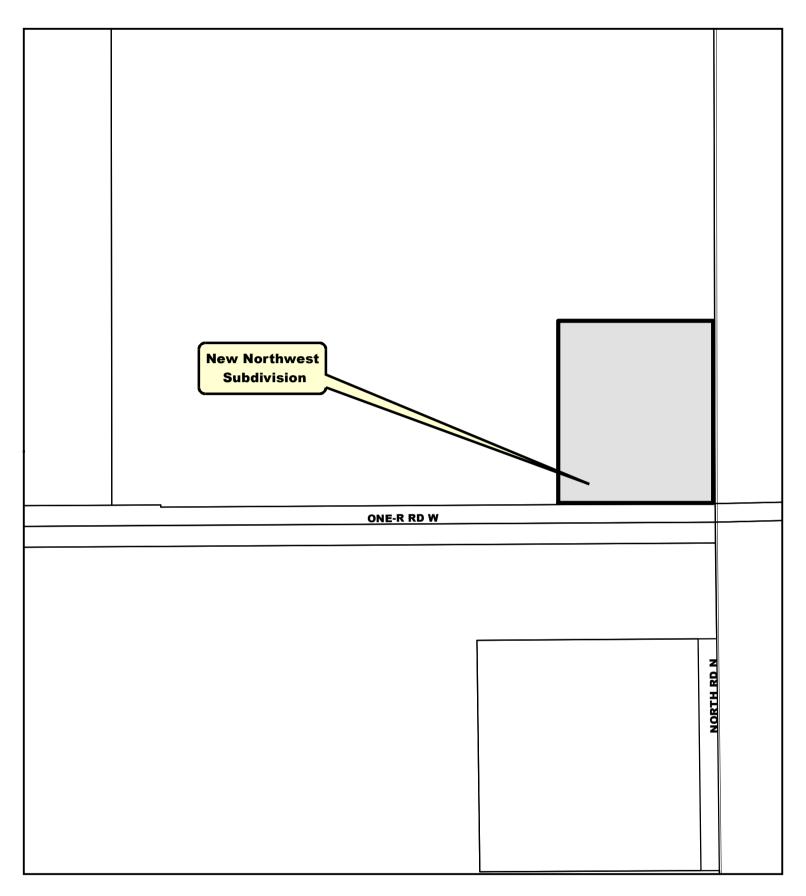

## Item J1

**Subdivision- Final Plat New Northwest Subdivision Hall County** 

**Staff Contact:** 

April 19th, 2018

Dear Members of the Board:

RE: Final Plat - New Northwest Subdivision.

For reasons of Section 19-923 Revised Statues of Nebraska, as amended, there is herewith submitted a final plat of New Northwest Subdivision, located in Hall County, Nebraska.

This final plat proposes to create 1 lot, in a tract of land being part of the Southeast Quarter of the Southeast Quarter (SE1/4, SE1/4) of Section Fourteen (14), Township Twelve (12) North, Range Ten (10) West of the 6<sup>th</sup> P.M., in, Hall County, Nebraska, containing .81 acres