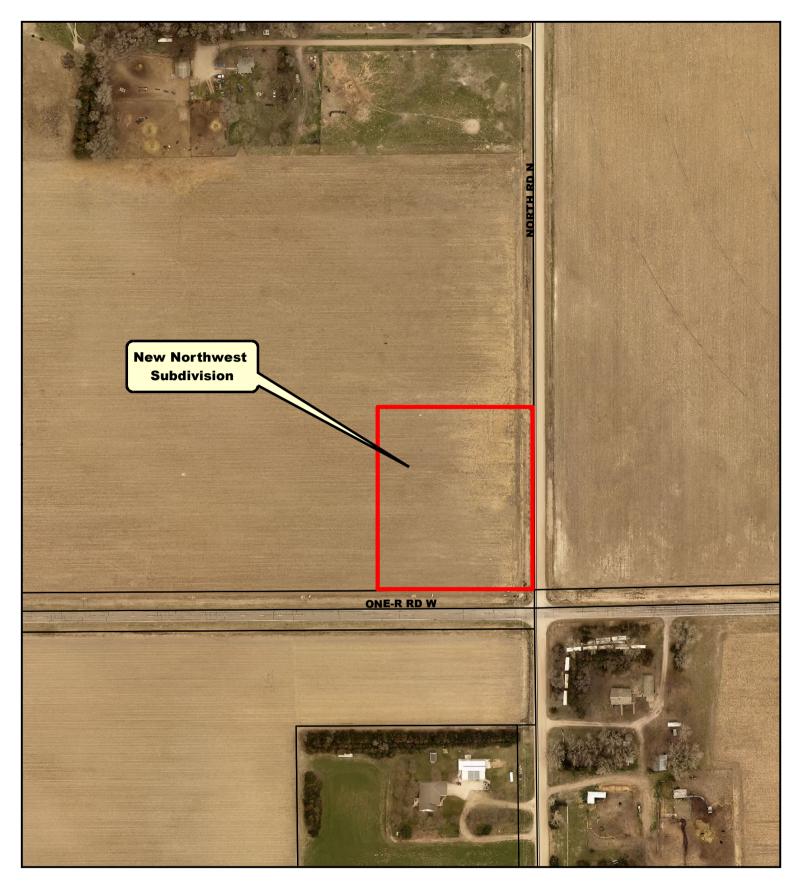

## Item J1

**Subdivision- Final Plat New Northwest Subdivision Hall County** 

**Staff Contact:** 

April 19th, 2018

Dear Members of the Board:

RE: Final Plat - New Northwest Subdivision.

For reasons of Section 19-923 Revised Statues of Nebraska, as amended, there is herewith submitted a final plat of New Northwest Subdivision, located in Hall County, Nebraska.

This final plat proposes to create 1 lot, in a tract of land being part of the Southeast Quarter of the Southeast Quarter (SE1/4, SE1/4) of Section Fourteen (14), Township Twelve (12) North, Range Ten (10) West of the 6<sup>th</sup> P.M., in, Hall County, Nebraska, containing .81 acres