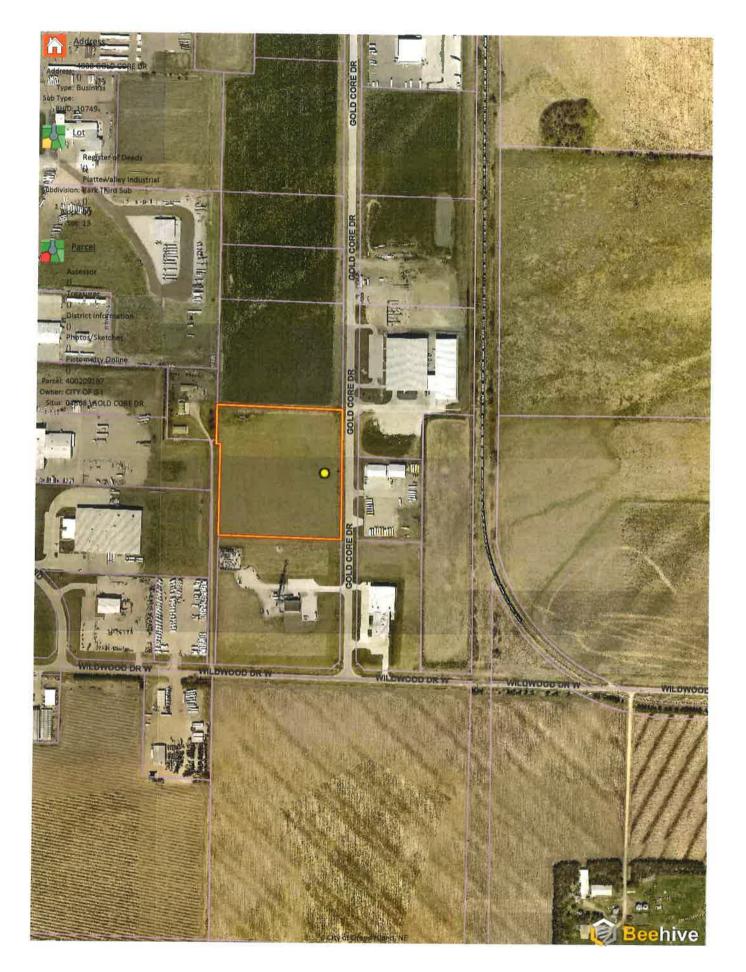

### **Background**

In the 1980's, the Utilities Department purchased property east of Highway 281 between Schimmer Road and Wildwood Drive that would be later developed into the Platte Valley Industrial Park. All of this property has been sold to developers with the exception of approximately nine acres at 4808 Gold Core Road.

Request for Proposals for the purchase of this property have been issued several times over the last few years without resulting in a sale. A Request for Proposals for Real Estate Broker Services of City Owned Property at 4808 Gold Core Drive in Grand Island, Nebraska was issued and advertised in accordance with City procurement policies. One response was received from Tracy Babcock of Century 21 Da-Ly Realty, and a listing agreement with her was authorized by Council on December 12, 2017.

### **Discussion**

The property at 4808 Gold Core Road was listed for sale by Ms. Babcock on December 13, 2017 for \$300,000 through the multiple listing service and two offers were received as of the morning of December 14, 2017.

Discussions by our seller's agent with prospective buyer's agents advised that multiple offers were expected and any offers were to be the best and highest. The highest offer was by Lyne Realty, L.P., for \$325,000.00, conditional on performing environmental and boundary surveys by the buyer. Upon review of this offer, the listing agent, Legal, and Utilities staff recommend that this is the highest responsive bid for the property at 4808 Gold Core Road.