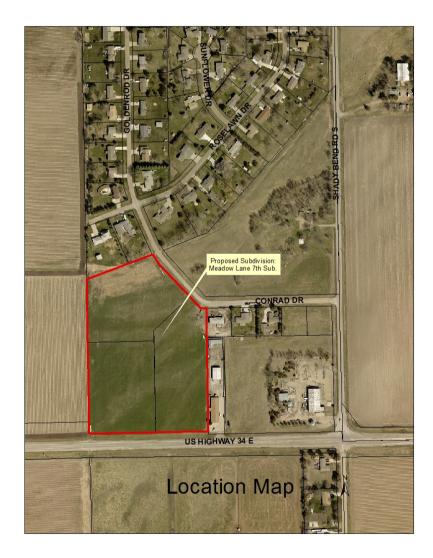

#### **Background**

This property is located north of Highway 34 and west of Shady Bend Road in the twomile jurisdiction of the City of Grand Island, in Hall County, Nebraska. It consists of 6 lots and 11.68 acres.

#### **Developer/Owner**

Niedfelt Property Management LLC PO Box 1445 Grand Island, NE 68802

To create 6 lots located north of Highway 34 and west of Shady Bend Road, in the twomile zoning jurisdiction of the City of Grand Island, in Hall County, Nebraska. **Size:** 11.68 acres

Neither the current asphaltic concrete surfacing, current gravel surfacing or future asphaltic concrete surfacing on Conrad Drive is or will be sufficient to support commercial traffic. For these reasons, the Hall County Highway Department will not approve permits for commercial driveways serving the properties from Conrad Drive. Commercial access to Lots # 1 & # 3 should be via access easements across Lot # 2 to the existing un-restricted access to US Highway 34 at the southwest corner of Lot # 2.