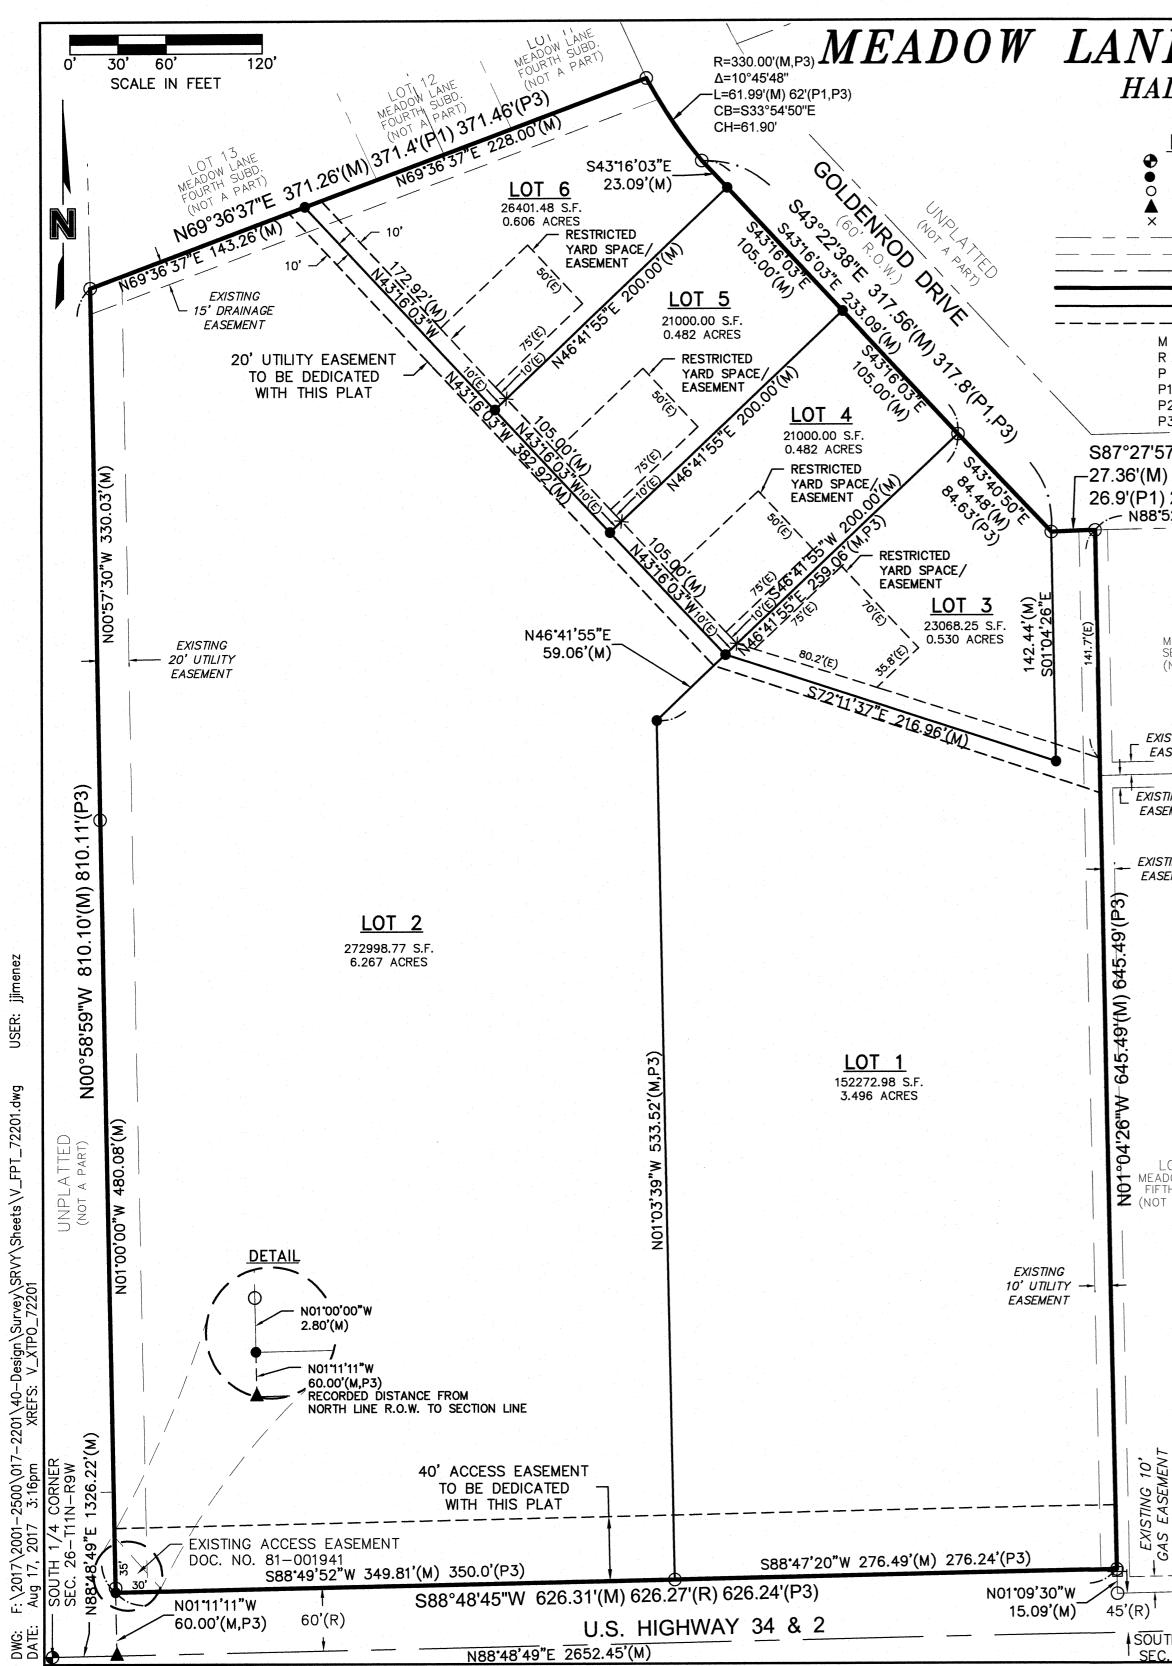

#### **Background**

This property is located north of Highway 34 and west of Shady Bend Road in the twomile jurisdiction of the City of Grand Island, in Hall County, Nebraska. It consists of 6 lots and 11.68 acres.

#### **Developer/Owner**

Niedfelt Property Management LLC PO Box 1445 Grand Island, NE 68802

To create 6 lots located north of Highway 34 and west of Shady Bend Road, in the twomile zoning jurisdiction of the City of Grand Island, in Hall County, Nebraska. **Size:** 11.68 acres

#### RESOLUTION 2017-257

WHEREAS Niedfelt Property Management, being the owner of the land described hereon, have caused the same to be surveyed, subdivided, platted and designated as "MEADOW LANE SEVENTH SUBDIVISION", a subdivision being all of Lots One (1), Two (2) and Three (3) of Meadow Lane Sixth Subdivision, in the two-mile extraterritorial jurisdiction of the City of Grand Island, Hall County, Nebraska, and has caused a plat thereof to be acknowledged by it; and