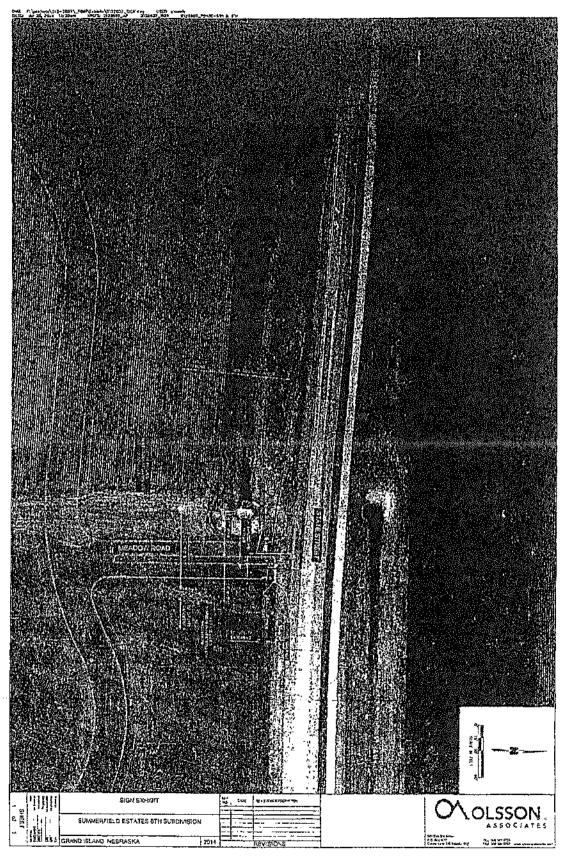

Installation, maintenance and repair of one (1) entrance identification sign to Summerfield Estates 8<sup>th</sup> Subdivision at State Street and Meadow Road. Such sign must be made of a durable permanent material, such as brick or metal. The sign cannot be made of wood or similar materials. The area of the sign (excluding ornamental brickwork or supports) shall not exceed thirty two (32.0) square feet. The sign height cannot exceed four (4.0) feet.

2. DESCRIPTION OF LICENSEE'S REAL ESTATE. The Licensee owns the following described real estate adjacent to the Licensor's real estate to which this License Agreement shall apply:

Lot One (1), Block Three (3), Summerfield Estates 8<sup>th</sup> Subdivision, City of Grand Island, Hall County, Nebraska.

### 201404657

3724 SUMMERFIELD AVE LA PG 2/3

- 4. RESTORATION OF PROPERTY. If the construction or maintenance of the improvement identified in Paragraph 1 above requires the excavation of earth, removal of hard surfacing, grass, vegetation, landscaping, or any other disruption of the surface of the public right-of-way or neighboring property, the Licensee shall restore the surface of the area to the same condition as it existed immediately prior to the Licensee's work in the area.
  - 5. OTHER CONDITIONS. The following conditions shall apply to this License Agreement:
  - Design and location of each sign shall be subject to the approval of the Public Works Director before Installation.
  - B. The signs shall only be located on landscape medians. The signs must be placed in a location that does not interfere with traffic or cause safety concerns. Such sign shall be placed south of the existing ten (10) foot easement (which is tied to Lot One, Block Three of Summerfield Estates 8<sup>th</sup> Subdivision) or thirty-three (33) feet south of the south edge of the State Street roadway. Such locations must be accurately depicted on a site plan showing the exact location of each sign on the property as well as detail the design and structure of each sign. Such site plan must be submitted to the Building Department prior to receiving the building permit for such signs.
  - C. The Licensee shall be responsible for all care and maintenance of the signs.
  - D. If the maintenance or upkeep of any of the signs is not acceptable, the City of Grand Island has the authority to have the signs removed at the expense of the Licensee.
- 6. EFFECTIVE DATE. This License Agreement shall take effect on the date it is executed by the Mayor of the City of Grand Island as dated below. It shall continue for an indefinite term or until such time as it is terminated as provided hereafter.
- 7. TERMINATION. This License Agreement shall terminate upon one or more of the following occurrences:
- (a) The service of sixty (60) days written notice of Intention to terminate by any party upon the other party.
- (b) The Licensee's application for a permit to after said improvement or any part thereof, unless said permit is for work due to an occurrence as described in Paragraph 3 above and said work has the prior written approval of the Licensor.
- (c) The Licensee's construction or installation of any structure or improvement of any nature upon the easement owned by the Licensor except that described in Paragraph 1 above.