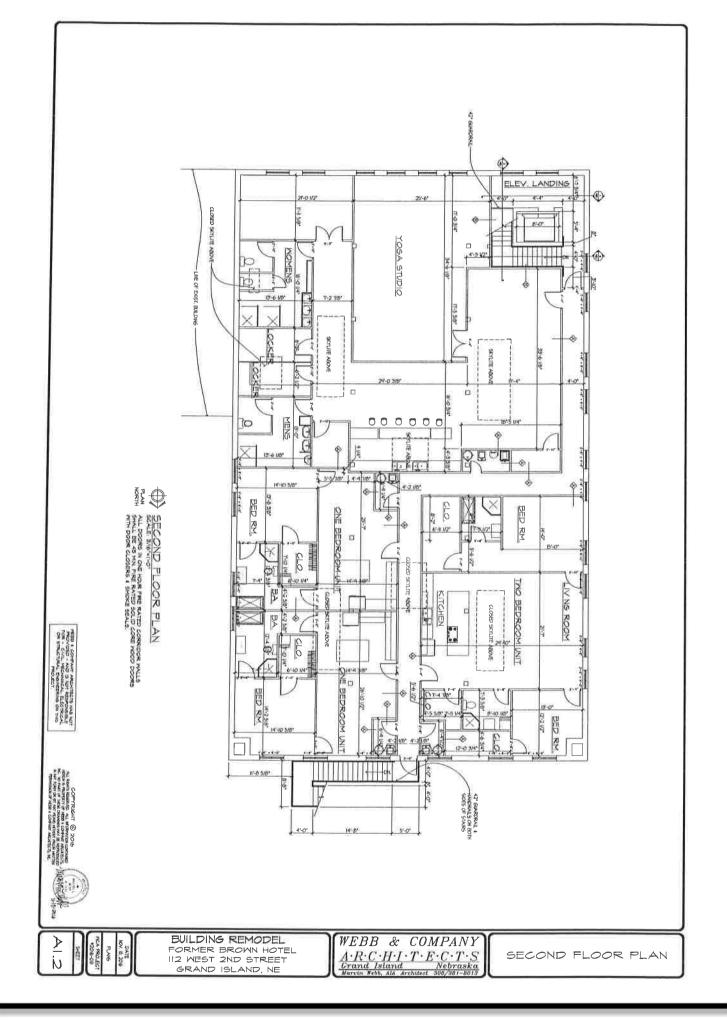

etc. Please attach site plan, if available.

Peaceful Root, LLC will be redeveloping the basement, main and 2<sup>nd</sup> floor of 114 West 2<sup>nd</sup> Street. The basement will be renovated to accompany a new commercial business. The main floor will be renovated to accompany both a commercial business and a parking structure. The 2<sup>nd</sup> floor will be renovated into a commercial space in the form of a yoga studio and three residential spaces.

The current building is wood and brick and the new construction will be the same. See the attached floor plans for more details.

If Property is to be Subdivided, Show Division Planned:

| VI. | Estimated Pro | ject Costs: |
|-----|---------------|-------------|
|-----|---------------|-------------|