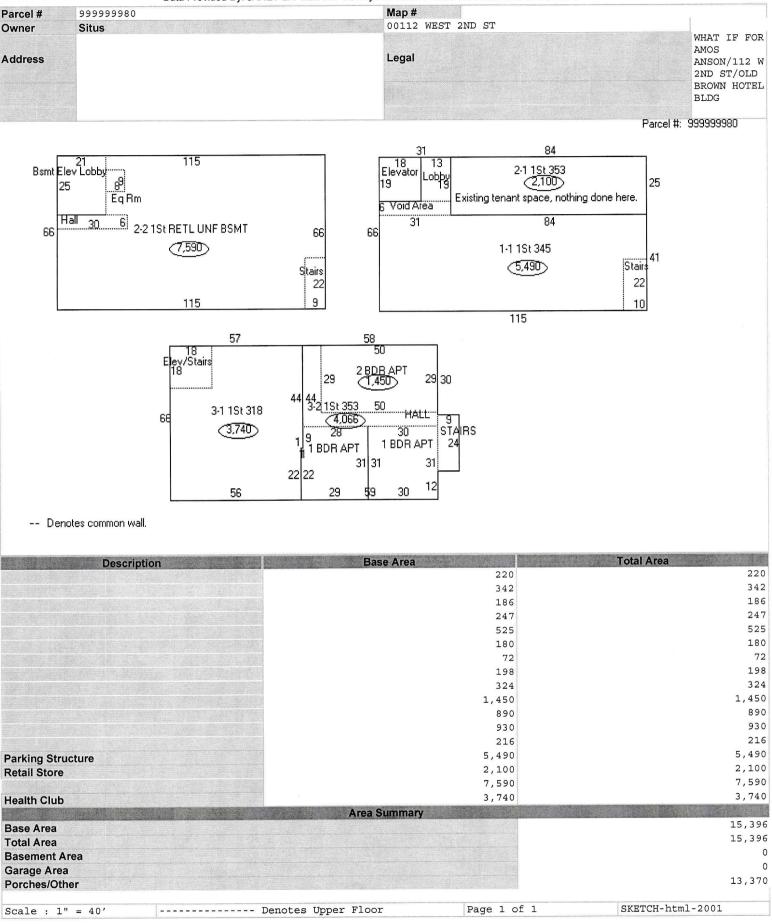

# amos anson HALL COUNTY ASSESSOR'S OFFICE

Current тноморилентель

| Data Provided By: JANET | L. PELLAND County Assessor. | Printed on 12/09/2016 at 02:30:23P |
|-------------------------|-----------------------------|------------------------------------|
|-------------------------|-----------------------------|------------------------------------|

|                                                                                        | No. of Concession, Name                                                   |                                                                                                                                                                   | Provided B                                                           |                                                                     | ELLAND County                                                         | Assessor. Printed                                                                      | And a second | 6 at 02:30:23P<br>wnership Informa                                                                                                                                                                                                                                               | ation                                                                                                           |                                                                                                                      |
|----------------------------------------------------------------------------------------|---------------------------------------------------------------------------|-------------------------------------------------------------------------------------------------------------------------------------------------------------------|----------------------------------------------------------------------|---------------------------------------------------------------------|-----------------------------------------------------------------------|----------------------------------------------------------------------------------------|----------------------------------------------------------------------------------------------------------------|----------------------------------------------------------------------------------------------------------------------------------------------------------------------------------------------------------------------------------------------------------------------------------|-----------------------------------------------------------------------------------------------------------------|----------------------------------------------------------------------------------------------------------------------|
| Parcel Numb                                                                            | <b>er</b> 40                                                              | 0005700                                                                                                                                                           | mormatio                                                             |                                                                     |                                                                       | Current Owner                                                                          |                                                                                                                | ROOT LLC                                                                                                                                                                                                                                                                         |                                                                                                                 | anaandii Biilada ahaa sa farahii in ahaan in kutok                                                                   |
| Map Number<br>Situs<br>Legal                                                           | 33<br>11:<br>0R                                                           | 15-00-0-100<br>2 W 2ND<br>IGINAL TOWN<br>BLK 66                                                                                                                   |                                                                      |                                                                     | 3 LT                                                                  | Address<br>City ST. Zip<br>Cadastral #                                                 | 1107 W 1<br>GRAND IS<br>0001-005                                                                               | SLAND NE 68803                                                                                                                                                                                                                                                                   | 1-                                                                                                              |                                                                                                                      |
|                                                                                        |                                                                           | ent Valuation                                                                                                                                                     |                                                                      |                                                                     | 2922 <b>0</b>                                                         | sment Data                                                                             | 0001 001                                                                                                       |                                                                                                                                                                                                                                                                                  | erty Classification                                                                                             | 1                                                                                                                    |
| Land Value<br>Impr. Value<br>Outbuildings<br>Total Value<br>Exemptions<br>Taxable Valu |                                                                           | 23,341<br>181,745<br>205,086<br>205,086                                                                                                                           | 5                                                                    | Schoo<br>Affilia<br>Neigh<br>Green<br>Green                         | truit Fund<br>I Base<br>ted Code<br>borhood<br>belt Area<br>belt Loss | 12<br>40-0002 GRAND<br>105                                                             | ISLA US<br>Zo<br>Lo<br>Ci                                                                                      | atus<br>se<br>pning<br>pcation<br>ty Size<br>ot Size                                                                                                                                                                                                                             | 01 Improved<br>03 Commercial<br>03 Commercial<br>01 Urban<br>03 12,001-100,<br>01 <10,000 sq.<br>er Information | ,000                                                                                                                 |
| Date                                                                                   | B                                                                         | ook/Page                                                                                                                                                          | Sales H                                                              | Gran                                                                | or                                                                    | Price                                                                                  | Ownrshp. %                                                                                                     | Construction of the second                                                                                                                                                                   | Owner's Name                                                                                                    |                                                                                                                      |
| 11/10/2015<br>08/23/2005                                                               | 20                                                                        | 015-7762<br>005-8301                                                                                                                                              |                                                                      | ACH REAL E<br>P BARTENBA                                            | STATE,~L                                                              | 506,000                                                                                |                                                                                                                |                                                                                                                                                                                                                                                                                  |                                                                                                                 |                                                                                                                      |
| Appeal #<br>162<br>643                                                                 | <b>Year</b><br>2006<br>2000                                               |                                                                                                                                                                   |                                                                      | AP                                                                  | Status<br>PEAL REJEC<br>PEAL~REJEC                                    | Permit :                                                                               | 01/01<br>01/01<br>01/01<br>01/01                                                                               | Building Perm     te   De     /2017   2ND FLO     /2016   COMMERC     /2015   10% MAR     /2006   COMMERC     /2005   COMMERC                                                                                                                                                    | SCRIPTION<br>OR DEMO<br>IAL REVIE<br>KET UPDAT<br>IAL UPDAT                                                     | Amount                                                                                                               |
|                                                                                        |                                                                           |                                                                                                                                                                   |                                                                      |                                                                     |                                                                       | ent Milestones                                                                         |                                                                                                                |                                                                                                                                                                                                                                                                                  |                                                                                                                 | <b>T</b>                                                                                                             |
| 2004<br>2003<br>2002<br>2001                                                           | TAX ROL<br>2004 CT<br>2003 CT<br>2002 CT<br>TAXROLL                       | ЧL<br>ЧL<br>ЧL                                                                                                                                                    |                                                                      | Class<br>2000<br>2000<br>2000<br>2000<br>2000                       |                                                                       | Land<br>23,341<br>23,337<br>23,337<br>23,337<br>21,780<br>uation Information           |                                                                                                                | Outbldg.<br>67,96'<br>53,81:<br>53,81:<br>53,81:<br>50,220                                                                                                                                                                                                                       | 1 77,148<br>1 77,148<br>1 77,148                                                                                | Taxable<br>91,308<br>77,148<br>77,148<br>77,148<br>72,000<br>Taxes                                                   |
| 2014<br>2013<br>2012<br>2011<br>2010<br>2009<br>2008<br>2007                           | BARTENE<br>BARTENE<br>BARTENE<br>BARTENE<br>BARTENE<br>BARTENE<br>BARTENE | Billed Owne<br>JL ROOT LLC<br>BACH REAL E<br>BACH REAL E | STATE<br>STATE<br>STATE<br>STATE<br>STATE<br>STATE<br>STATE<br>STATE | Land<br>23,3<br>23,3<br>23,3<br>23,3<br>23,3<br>23,3<br>23,3<br>23, | 41<br>41<br>41<br>41<br>41<br>41<br>41<br>41                          | 67,967<br>67,967<br>67,967<br>67,967<br>67,967<br>67,967<br>67,967<br>67,967<br>67,967 |                                                                                                                | 28   28   28   28   28   28   28   29   29   29   29   29   29   29   29   29   29   29   29   29   29   29   29   29   29   29   29   29   29   29   29   29   29   29   29   29   29   29   29   29   29   29   29   29   29   29   29   29   29   29   29   29   29   29   29 | 205,086<br>91,308<br>91,308<br>91,308<br>91,308<br>91,308<br>91,308<br>91,308<br>91,308<br>91,308               | 4,303.26<br>2,021.76<br>1,967.18<br>1,985.46<br>1,950.88<br>1,884.04<br>1,865.62<br>1,841.30<br>1,839.58<br>1,896.84 |