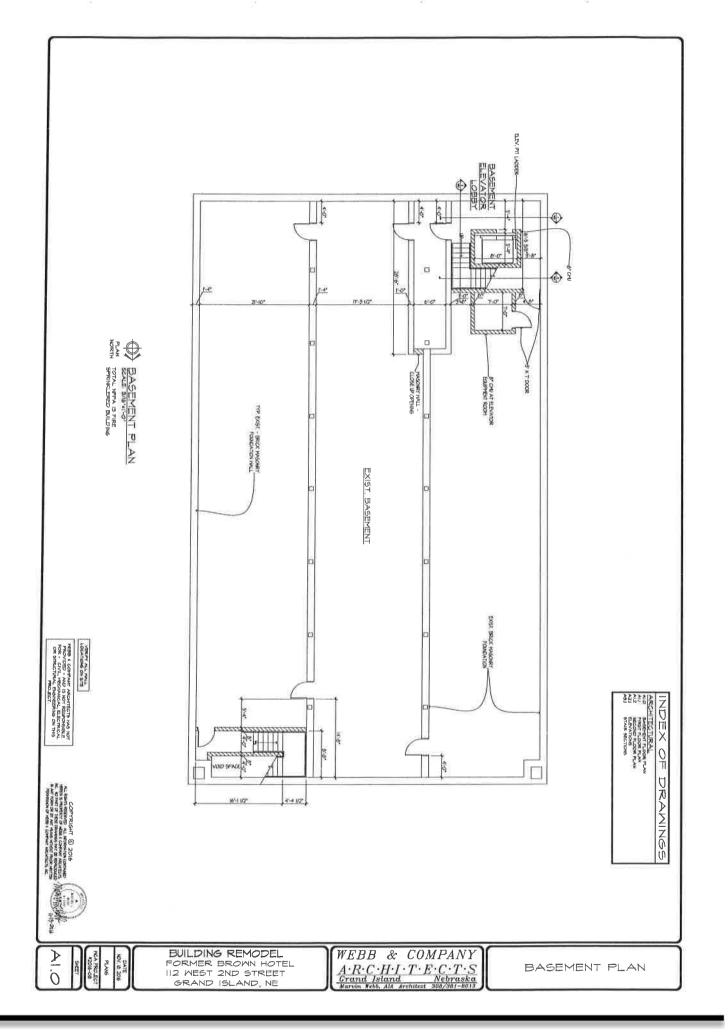

etc. Please attach site plan, if available.

Peaceful Root, LLC will be redeveloping the basement, main and 2<sup>nd</sup> floor of 114 West 2<sup>nd</sup> Street. The basement will be renovated to accompany a new commercial business. The main floor will be renovated to accompany both a commercial business and a parking structure. The 2<sup>nd</sup> floor will be renovated into a commercial space in the form of a yoga studio and three residential spaces.

The current building is wood and brick and the new construction will be the same. See the attached floor plans for more details.

If Property is to be Subdivided, Show Division Planned:

| VI. | Estimated Pro | ject Costs: |
|-----|---------------|-------------|
|-----|---------------|-------------|