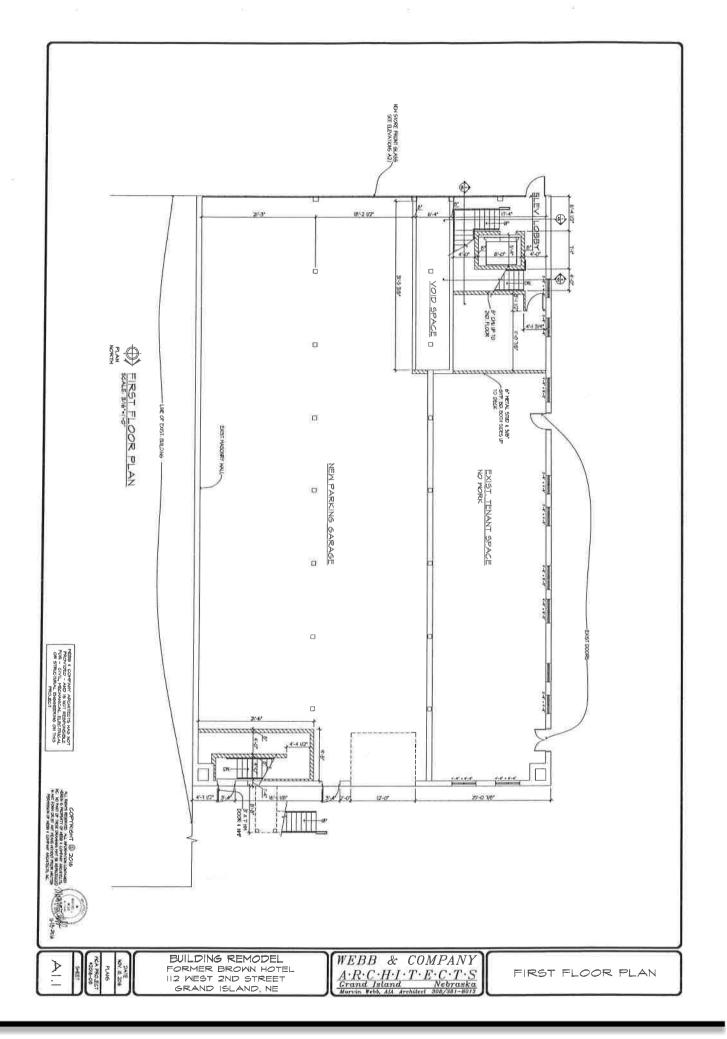

etc. Please attach site plan, if available.

Peaceful Root, LLC will be redeveloping the basement, main and 2<sup>nd</sup> floor of 114 West 2<sup>nd</sup> Street. The basement will be renovated to accompany a new commercial business. The main floor will be renovated to accompany both a commercial business and a parking structure. The 2<sup>nd</sup> floor will be renovated into a commercial space in the form of a yoga studio and three residential spaces.

The current building is wood and brick and the new construction will be the same. See the attached floor plans for more details.

If Property is to be Subdivided, Show Division Planned:

| VI. | Estimated Pro | ject Costs: |
|-----|---------------|-------------|
|-----|---------------|-------------|