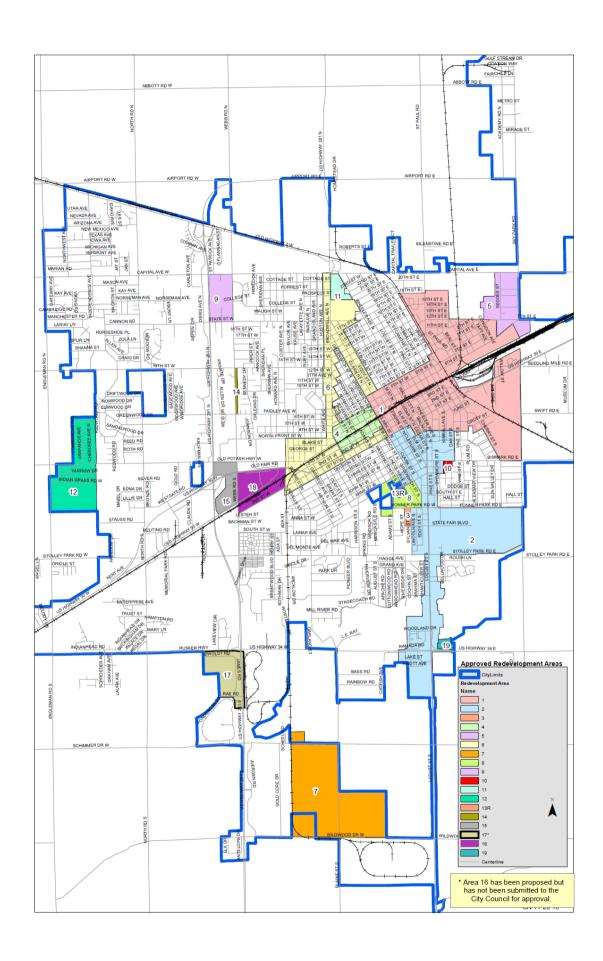

#### **BLIGHTED AND SUBSTANDARD AREAS**

There are 18 designated Blighted and Substandard Areas within the Grand Island City Limits (see attached map). The City of Grand Island has the authority to designate up to 35% of the community as blighted and substandard. At present 19.84% of the City has

been designated blighted and substandard. Council has approved two blight studies during the last year for areas 18 south of U.S. Highway 30 and east of Webb Road and 19 the Vanosdall Ball Fields. The CRA does have a study that completed that includes the Veteran's Home and surrounding area.