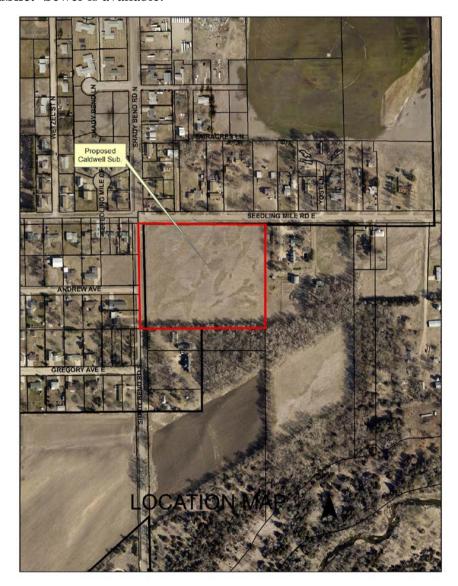

#### **Background**

This property is located east of Shady Bend Rd and south of Seedling Mile Road, in the City of Grand Island, in Hall County, consisting of 2 lots and .160 acres.

#### **Developers/Owners**

Ken Caldwell 3715 E Seedling Mile Rd Grand Island NE 68801

To create 3 Lots on a tract of land located south of Seedling Mile Rd., and east of Shady Bend Rd., Grand Island NE.

**Size:** 10.081 acres.

**Zoning:** TA – Transitional Agricultural Zone. **Road Access:** Public streets are available.

Water Public: Water is available. Sewer Public: Sewer is available.