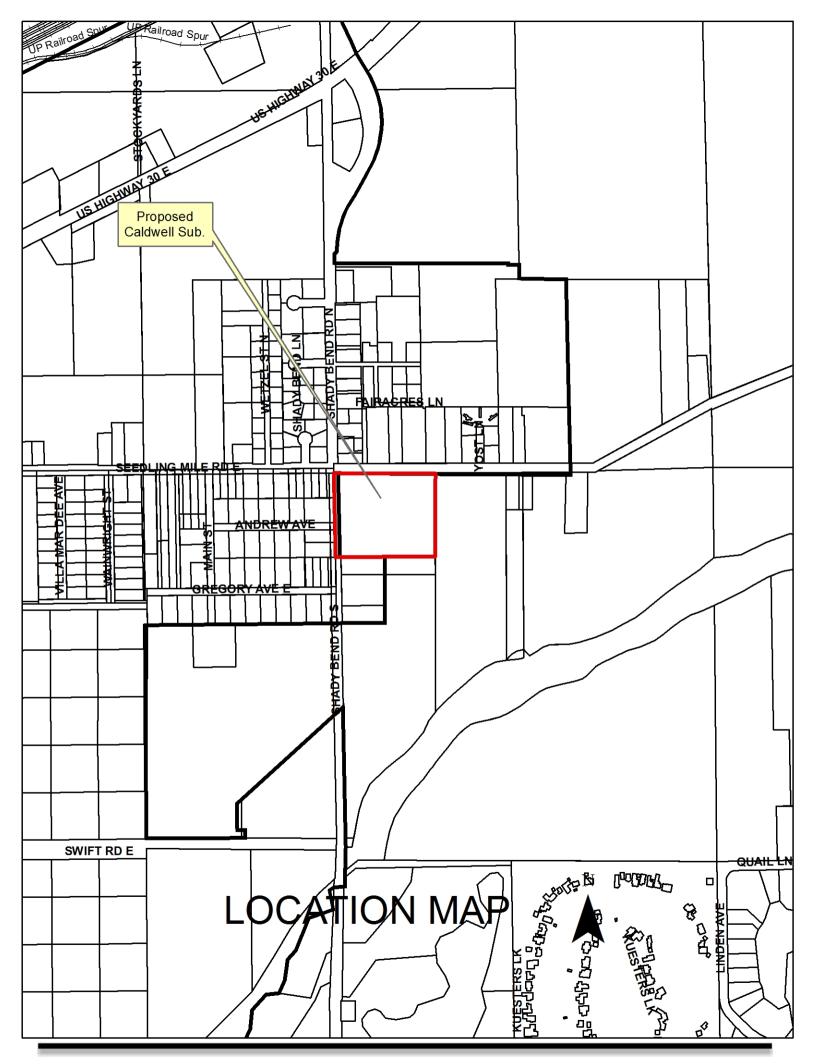

#### **Background**

This property is located east of Shady Bend Rd and south of Seedling Mile Road, in the City of Grand Island, in Hall County, consisting of 2 lots and .160 acres.

#### **Developers/Owners**

Ken Caldwell 3715 E Seedling Mile Rd Grand Island NE 68801

To create 3 Lots on a tract of land located south of Seedling Mile Rd., and east of Shady Bend Rd., Grand Island NE.

**Size:** 10.081 acres.

**Zoning:** TA – Transitional Agricultural Zone. **Road Access:** Public streets are available.

Water Public: Water is available. Sewer Public: Sewer is available.