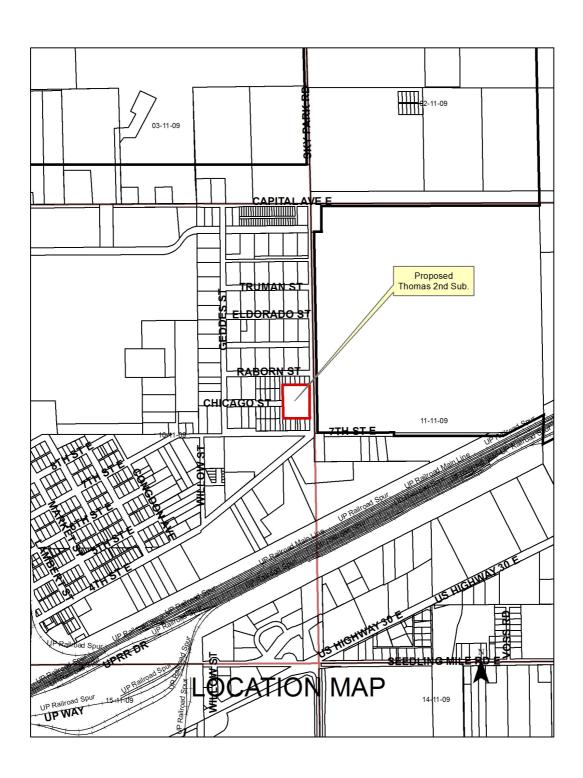

#### **Background**

This property is located west of Sky Park Road and south of Capital Ave., in the City of Grand Island, in Hall County, consisting of 2 lots and 2.751 acres.

Tommy Ummel Sr. 567 S Shady Bend Road Grand Island NE 68801 **Developers/Owners** 

To create 2 lots on a tract of west of Sky Park Road and south of Capital Avenue in the

City Of Grand Island, Hall County, Nebraska.

RE: Final Plat - Thomas 2<sup>nd</sup> Subdivision.

For reasons of Section 19-923 Revised Statues of Nebraska, as amended, there is herewith submitted a final plat of Thomas 2<sup>nd</sup> Subdivision, located in Grand Island, in Hall County, Nebraska.

This final plat proposes to create 2 lots, on a tract of land comprising all of Lot One (1), Thomas Subdivision located in the City of Grand Island, Hall County, Nebraska, said tract containing 2.751 acres.