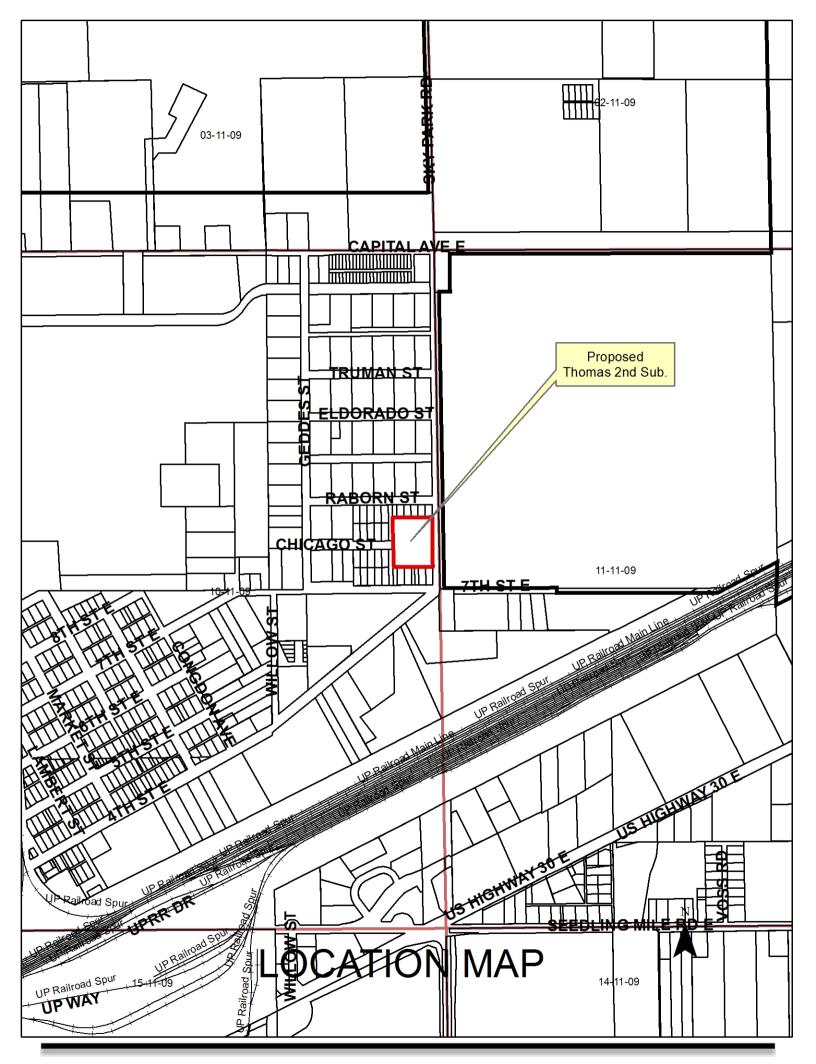

#### **Background**

This property is located west of Sky Park Road and south of Capital Ave., in the City of Grand Island, in Hall County, consisting of 2 lots and 2.751 acres.

Tommy Ummel Sr. 567 S Shady Bend Road Grand Island NE 68801 **Developers/Owners** 

To create 2 lots on a tract of west of Sky Park Road and south of Capital Avenue in the

City Of Grand Island, Hall County, Nebraska.

RE: Final Plat - Thomas 2<sup>nd</sup> Subdivision.

For reasons of Section 19-923 Revised Statues of Nebraska, as amended, there is herewith submitted a final plat of Thomas 2<sup>nd</sup> Subdivision, located in Grand Island, in Hall County, Nebraska.

This final plat proposes to create 2 lots, on a tract of land comprising all of Lot One (1), Thomas Subdivision located in the City of Grand Island, Hall County, Nebraska, said tract containing 2.751 acres.