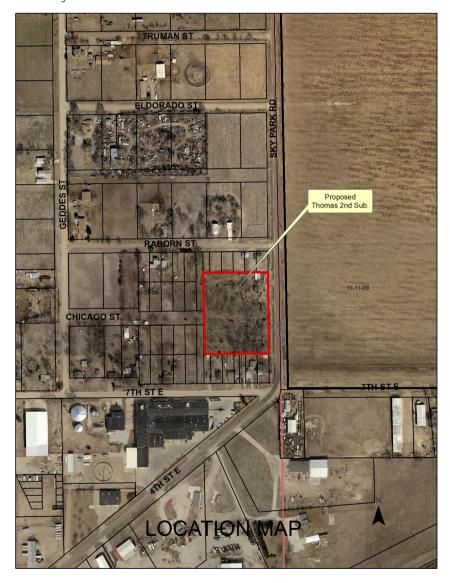

#### **Background**

This property is located west of Sky Park Road and south of Capital Ave., in the City of Grand Island, in Hall County, consisting of 2 lots and 2.751 acres.

Tommy Ummel Sr. 567 S Shady Bend Road Grand Island NE 68801 **Developers/Owners** 

To create 2 lots on a tract of west of Sky Park Road and south of Capital Avenue in the

City Of Grand Island, Hall County, Nebraska.

RE: Final Plat - Thomas 2<sup>nd</sup> Subdivision.

For reasons of Section 19-923 Revised Statues of Nebraska, as amended, there is herewith submitted a final plat of Thomas 2<sup>nd</sup> Subdivision, located in Grand Island, in Hall County, Nebraska.

This final plat proposes to create 2 lots, on a tract of land comprising all of Lot One (1), Thomas Subdivision located in the City of Grand Island, Hall County, Nebraska, said tract containing 2.751 acres.