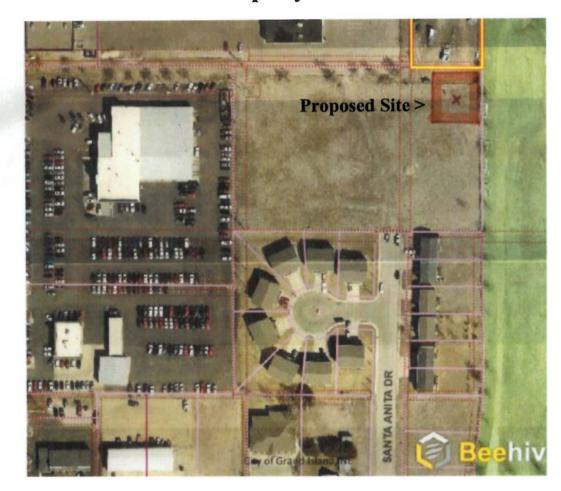

#### **Background**

This is a request to allow for the construction of a 75 foot monopole telecommunication tower at 1801 Santa Anita Drive to facilitate their cellular service area. The property is currently zoned AC, Arterial Commercial. The Grand Island Zoning Code requires that all telecommunication towers receive the approval of City Council in the form of a conditional use permit prior to construction.

# **Address of Property**