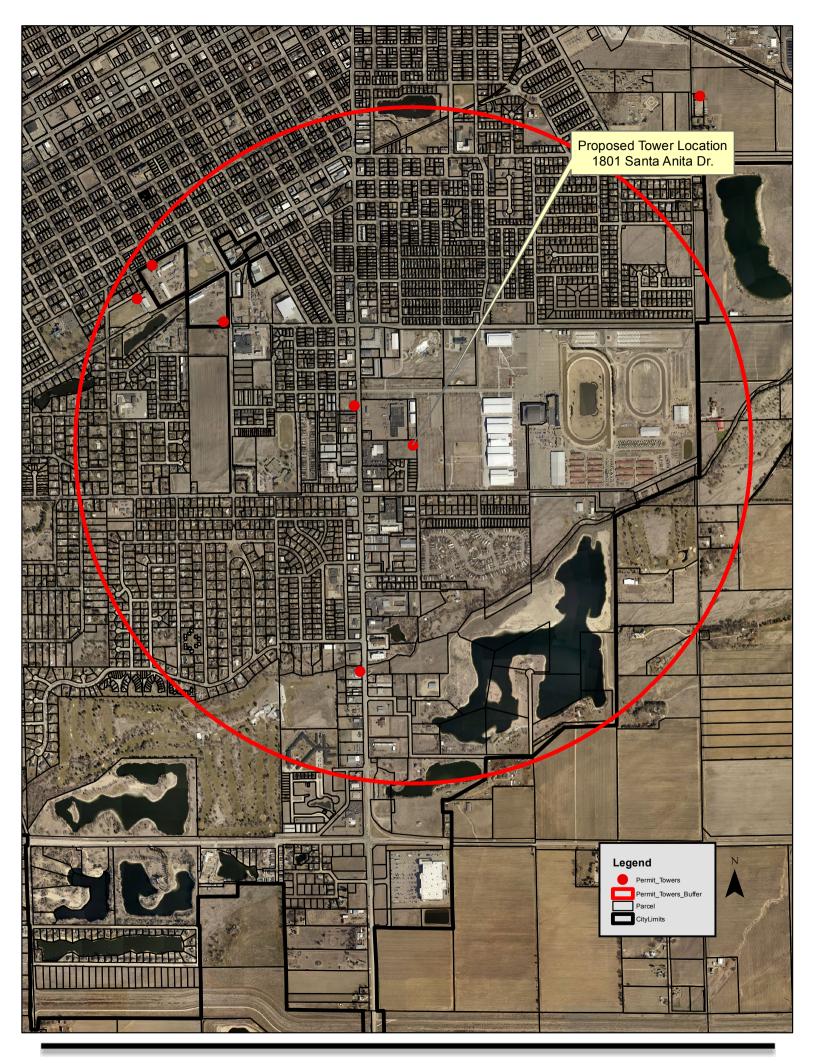

At the time of a request for a building permit then the engineering for the construction of the tower and improvements will need to be submitted before a building permit would be issued.

Information attesting to a diligent effort to collocate with any towers within a one mile radius has been submitted by the applicant. There were five towers identified within the

one mile radius of the proposed site, none of the towers will facilitate the applicants proposed needs.

A landscaping plan will be required as the proposal is to locate the tower on a property that is currently undeveloped. An independent lot for a tower allows independent utility services and requires landscaping to be installed adjacent to the streets in compliance with the City zoning regulation.