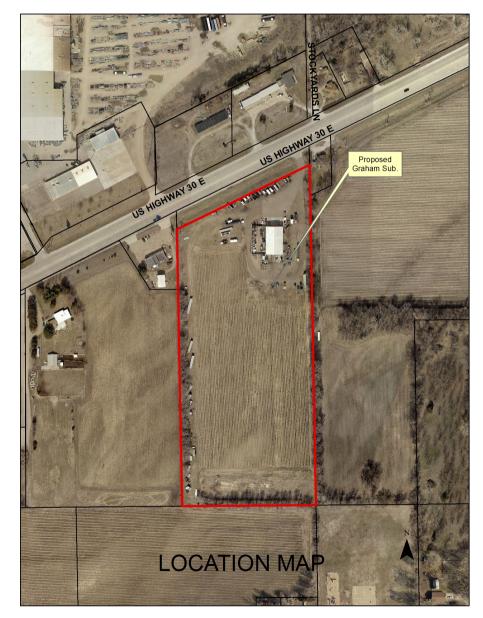

#### **Background**

This property is located south of US Highway 30 and north of Seedling Mile Rd., in the City of Grand Island, in Hall County, consisting of 2 lots and 12.141 acres.

#### **Sample Motion**

Move to approve as recommended.

Ann M. Graham 314 Mallard Drive Grand Island NE 68801 **Developers/Owners** 

To create 2 lots on a tract of land north of Seedling Mile Rd., and south of US Hwy 30 in

the City Of Grand Island, Hall County, Nebraska.

**Size:** 12.141 acres.

**Zoning:** B2 – General Business Zone. **Road Access:** Public streets are available.

Water Public: Water is available.
Sewer Public: Sewer is not available.

This final plat proposes to create 2 lots, on a tract of land comprising all of Lot Four (4), Voss Subdivision in the City of Grand Island, Hall County, Nebraska, EXCEPTING THEREFROM that portion deeded to The State of Nebraska Department of Roads as described in Document No. 0200310208 and filed at the Hall Register of Deeds office, said tract containing 12.141 acres.