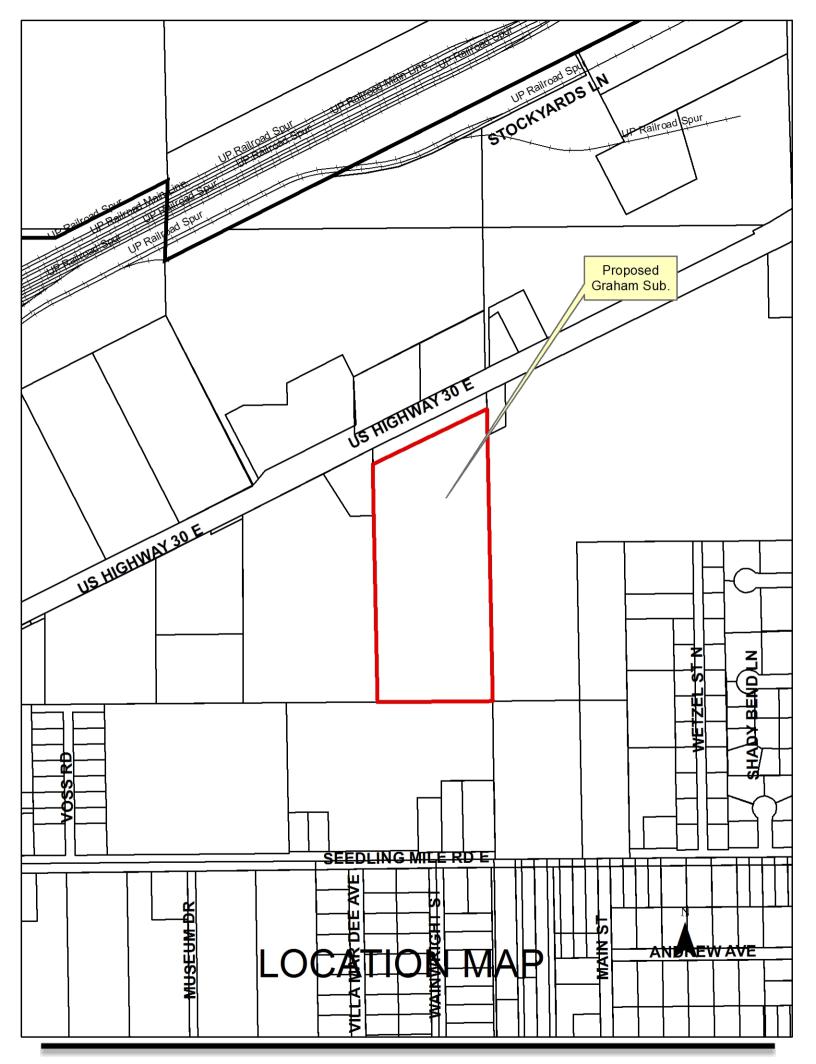

#### **Background**

This property is located south of US Highway 30 and north of Seedling Mile Rd., in the City of Grand Island, in Hall County, consisting of 2 lots and 12.141 acres.

#### **Sample Motion**

Move to approve as recommended.

Ann M. Graham 314 Mallard Drive Grand Island NE 68801 **Developers/Owners** 

To create 2 lots on a tract of land north of Seedling Mile Rd., and south of US Hwy 30 in

the City Of Grand Island, Hall County, Nebraska.

**Size:** 12.141 acres.

**Zoning:** B2 – General Business Zone. **Road Access:** Public streets are available.

Water Public: Water is available.
Sewer Public: Sewer is not available.

This final plat proposes to create 2 lots, on a tract of land comprising all of Lot Four (4), Voss Subdivision in the City of Grand Island, Hall County, Nebraska, EXCEPTING THEREFROM that portion deeded to The State of Nebraska Department of Roads as described in Document No. 0200310208 and filed at the Hall Register of Deeds office, said tract containing 12.141 acres.