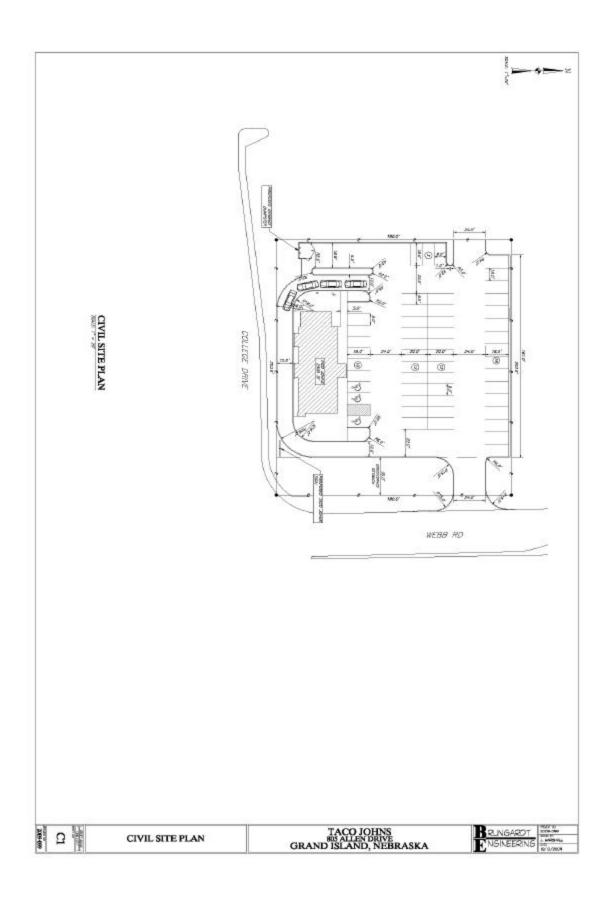

**PROPOSAL:** This proposed development would amend the plan for Lot 1 of Grand Island Mall 15<sup>th</sup> Subdivision. No new lots will be created. The proposed building will be realigned to an east west configuration and a new driveway from Webb Road is being considered. A copy of the requested changes is attached.

### **Other Considerations**

Commercial development zones allow up to 30% of the property within the CD zone to be covered with buildings. This will not exceed the coverage limitations. The Grand Island Public Works Department has reviewed and approved the driveway plans as proposed.