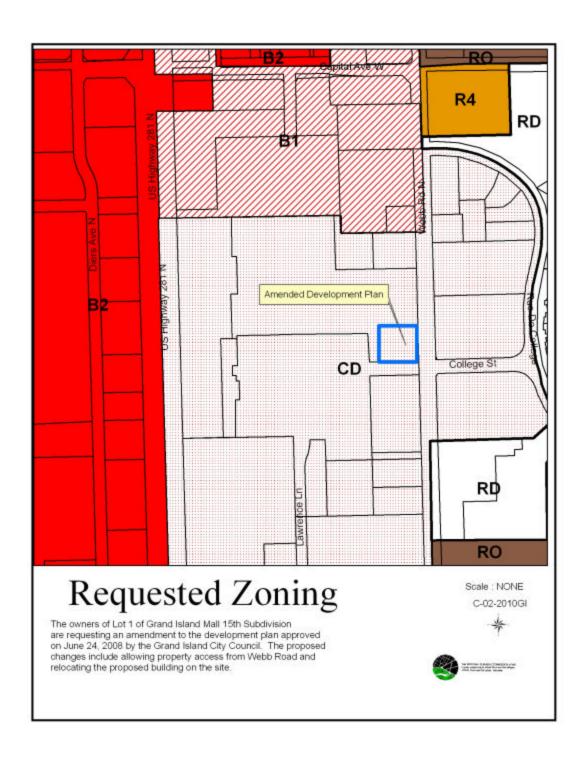

## RE: Rezoning – Amended rezone concerning 2210 N Webb Rd., in the City of Grand Island (C-02-2010GI).

For reasons of Section 19-923 Revised Statues of Nebraska, as amended, there is herewith submitted a request to amend the approved Commercial Development Zone, located west of Webb Rd and north of College St., in the City of Grand Island, Hall County, Nebraska. As shown on the enclosed map.

# Requested Zoning

The owners of Lot 1 of Grand Island Mall 15th Subdivision are requesting an amendment to the development plan approved on June 24, 2008 by the Grand Island City Council. The proposed changes include allowing property access from Webb Road and relocating the proposed building on the site.

Scale: NONE C-02-2010GI