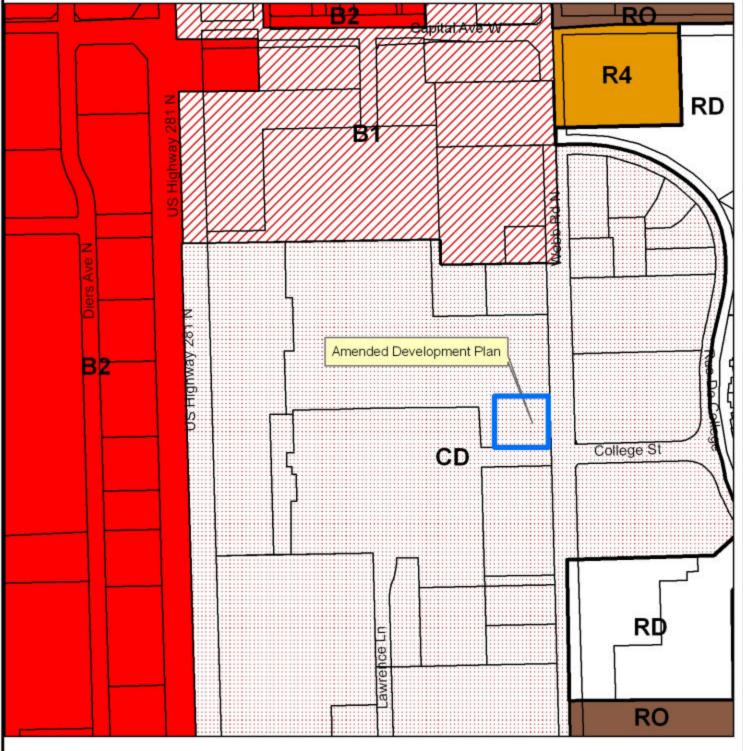

## RE: Rezoning – Amended rezone concerning 2210 N Webb Rd., in the City of Grand Island (C-02-2010GI).

For reasons of Section 19-923 Revised Statues of Nebraska, as amended, there is herewith submitted a request to amend the approved Commercial Development Zone, located west of Webb Rd and north of College St., in the City of Grand Island, Hall County, Nebraska. As shown on the enclosed map.

# Requested Zoning

The owners of Lot 1 of Grand Island Mall 15th Subdivision are requesting an amendment to the development plan approved on June 24, 2008 by the Grand Island City Council. The proposed changes include allowing property access from Webb Road and relocating the proposed building on the site.

Scale: NONE C-02-2010GI