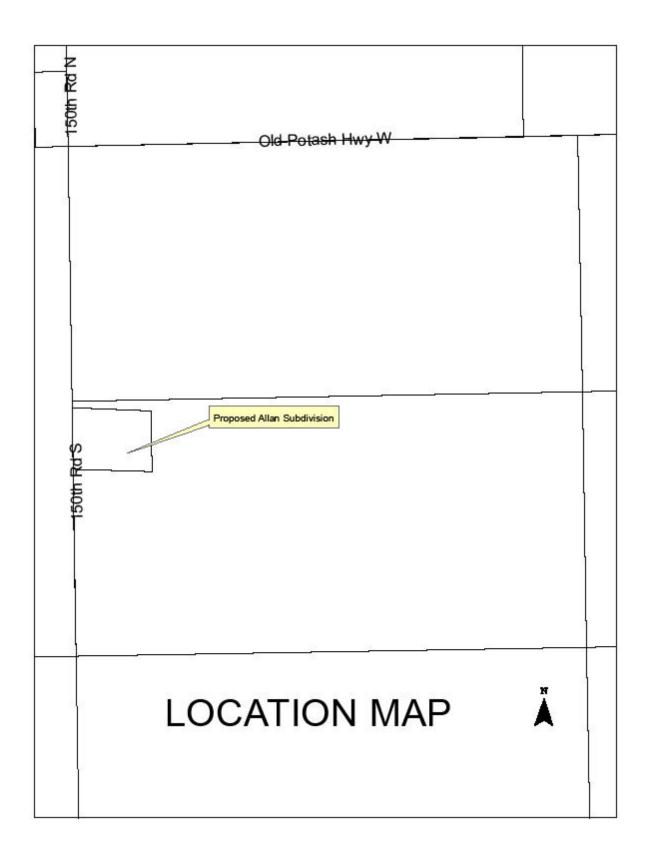

## RE: Final Plat – Allan Acres Subdivision

For reasons of Section 19-923 Revised Statues of Nebraska, as amended, there is herewith submitted a final plat of Allan Acres Subdivision, located east of 150<sup>th</sup> Road and north of Stolley Park Rd., in Hall County, Nebraska.

This final plat proposes to create 1 lot on a tract of land comprising a part of the South Half of the Northwest Quarter (S1/2NW1/4) of Section Twenty Four (24), Township Eleven (11) North, Range Twelve (12) West of the 6<sup>th</sup> P.M. in Hall County, Nebraska.