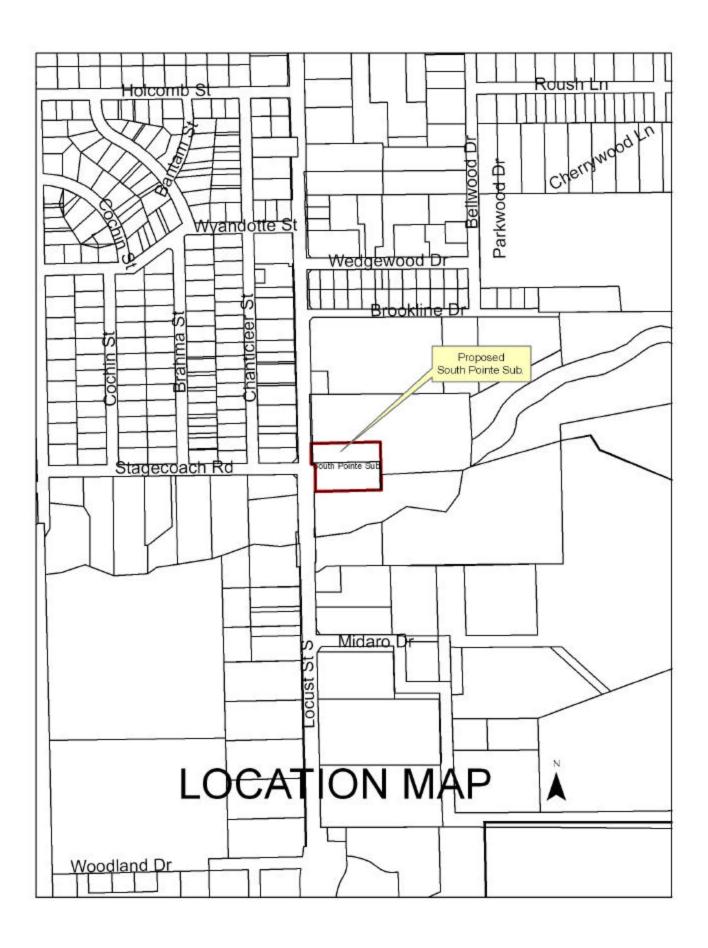

## RE: Final Plat - South Pointe Subdivision

For reasons of Section 19-923 Revised Statues of Nebraska, as amended, there is herewith submitted a final plat of South Pointe Subdivision, located east of South Locust Street, and North of US Hwy 34, in Grand Island, in Hall County, Nebraska consisting of 1.966 acres (1) Lot.

This final plat proposes to create 1 lot on a tract of land, comprising a part of Lot One (1) Mainland in the Southwest Quarter of the Northwest Quarter (SW1/4 NW1/4) of Section Twenty Seven (27), Township Eleven (11) North, Range Nine (9) West of the 6<sup>th</sup> P.M. in the City of Grand Island, Hall County, Nebraska.