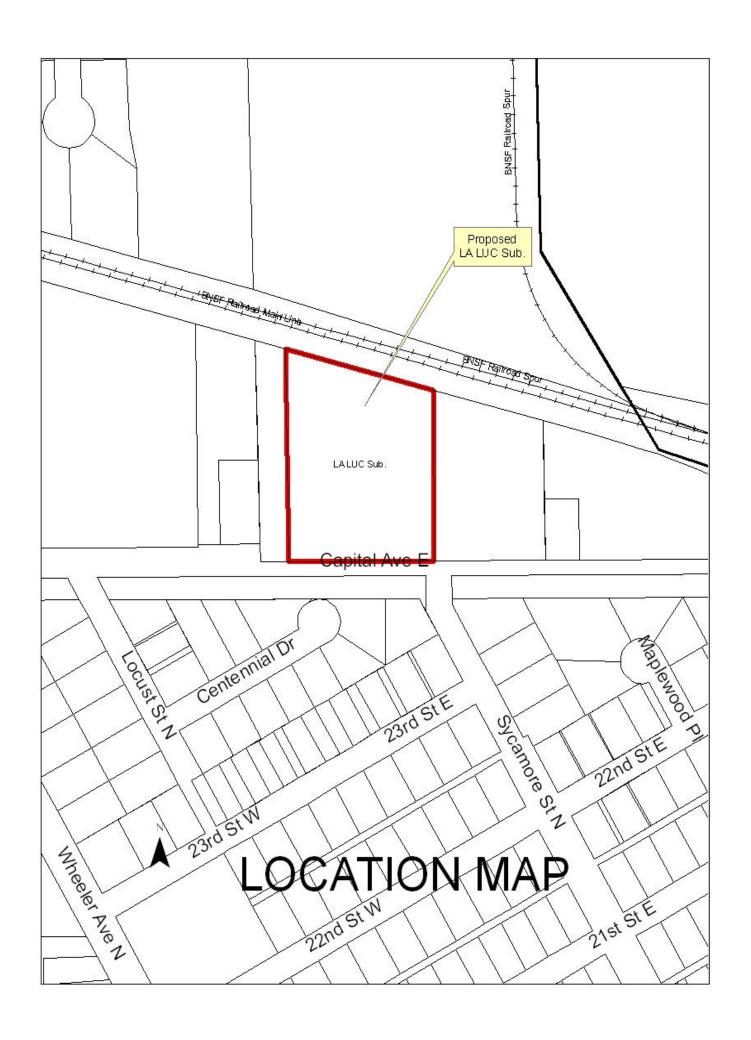

## RE: Final Plat - La Luc Subdivision

For reasons of Section 19-923 Revised Statues of Nebraska, as amended, there is herewith submitted a final plat of La Luc Subdivision, located North of Capital Ave and South of BNSF Railroad Main line, in Grand Island, Hall County Nebraska.

This final plat proposes to create 1 lot on a tract of land, comprising a part of Lot One (1) and all of Lot Two (2). A tract of land located in the Southeast Quarter of the Southwest Quarter (SE1/4 SW1/4) of Section Four (4), Township Eleven (11), North, Range Nine (9), West of the 6<sup>th.</sup> P.M., in Grand Island, Hall County, Nebraska.