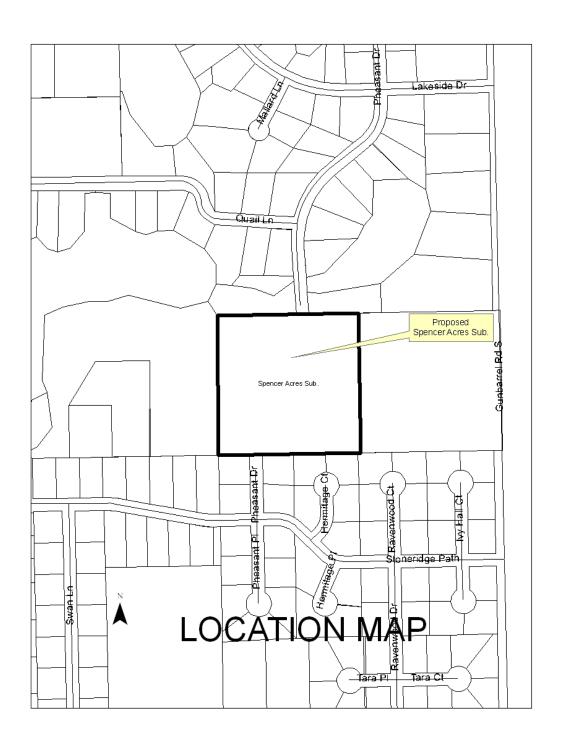

## **Final Plat - Spencer Acres Subdivision**

Spencer Acres Subdivision located west of Gunbarrel Rd., between Ravenwood Subdivision and Hidden Lakes Subdivision, Grand Island, Hall County, Nebraska. (2 lots)

**Staff Contact: Chad Nabity** 

Dear Members of the Board:

RE: Final Plat - Spencer Acres Subdivision.

For reasons of Section 19-923 Revised Statues of Nebraska, as amended, there is herewith submitted a final plat of Spencer Acres Subdivision, located west of Gunbarrel Rd., between Ravenwood Subdivision and Hidden Lakes Subdivision, Grand Island, Hall County, Nebraska.

This final plat proposes to create 4 lots on a tract of land comprising a part of the South Half of the Northeast Quarter of the Southeast Quarter (S1/2NE1/4SE1/4), of Section Thirteen (13), Township Eleven (11) North, Range Nine (9) West of the 6<sup>th</sup> P.M., in the City of Grand Island, Hall County, Nebraska. This land consists of approximately 10.135 acres.