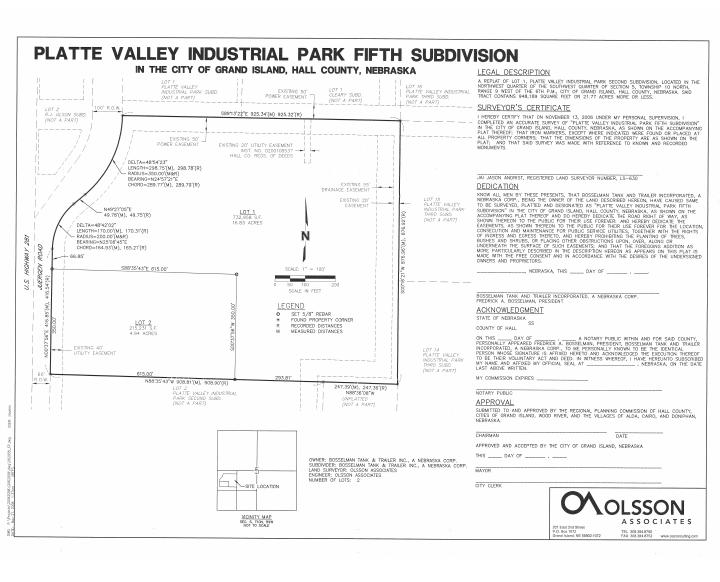

## Final Plat - Platte Valley Industrial Park 5th Subdivision

Platte Valley Industrial Park 5th Subdivision, located between Juergen Rd. and Gold Core Dr., Grand Island, Hall County, Nebraska. (2 lots) The subdivision of this property meets all the requirements for a legal subdivision; however, the landscaping has not been completed along with the building on Lot 1 of this subdivision. Staff is recommending that this subdivision be denied until such time as the landscaping is completed for the existing building per the plans for landscaping submitted when the building permit for this structure was issued.

**Staff Contact: Chad Nabity** 

November 29, 2006

Dear Members of the Board:

RE: Final Plat - Platte Valley Industrial Park 5th Subdivision.

For reasons of Section 19-923 Revised Statues of Nebraska, as amended, there is herewith submitted a final plat of Platte Valley Industrial Park 5th Subdivision, located south of W. Schimmer Drive between Juergens Road and Gold Core Drive, Grand Island Nebraska.