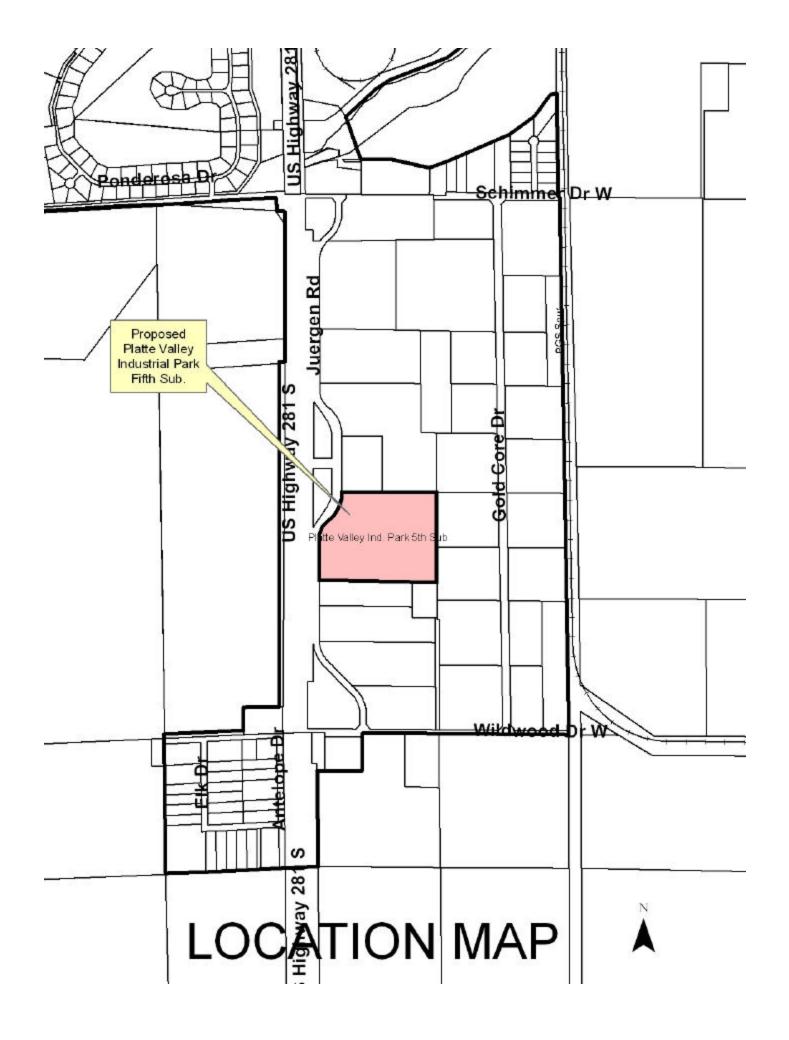

## Final Plat - Platte Valley Industrial Park 5th Subdivision

Platte Valley Industrial Park 5th Subdivision, located between Juergen Rd. and Gold Core Dr., Grand Island, Hall County, Nebraska. (2 lots) The subdivision of this property meets all the requirements for a legal subdivision; however, the landscaping has not been completed along with the building on Lot 1 of this subdivision. Staff is recommending that this subdivision be denied until such time as the landscaping is completed for the existing building per the plans for landscaping submitted when the building permit for this structure was issued.

**Staff Contact: Chad Nabity** 

November 29, 2006

Dear Members of the Board:

RE: Final Plat - Platte Valley Industrial Park 5th Subdivision.

For reasons of Section 19-923 Revised Statues of Nebraska, as amended, there is herewith submitted a final plat of Platte Valley Industrial Park 5th Subdivision, located south of W. Schimmer Drive between Juergens Road and Gold Core Drive, Grand Island Nebraska.