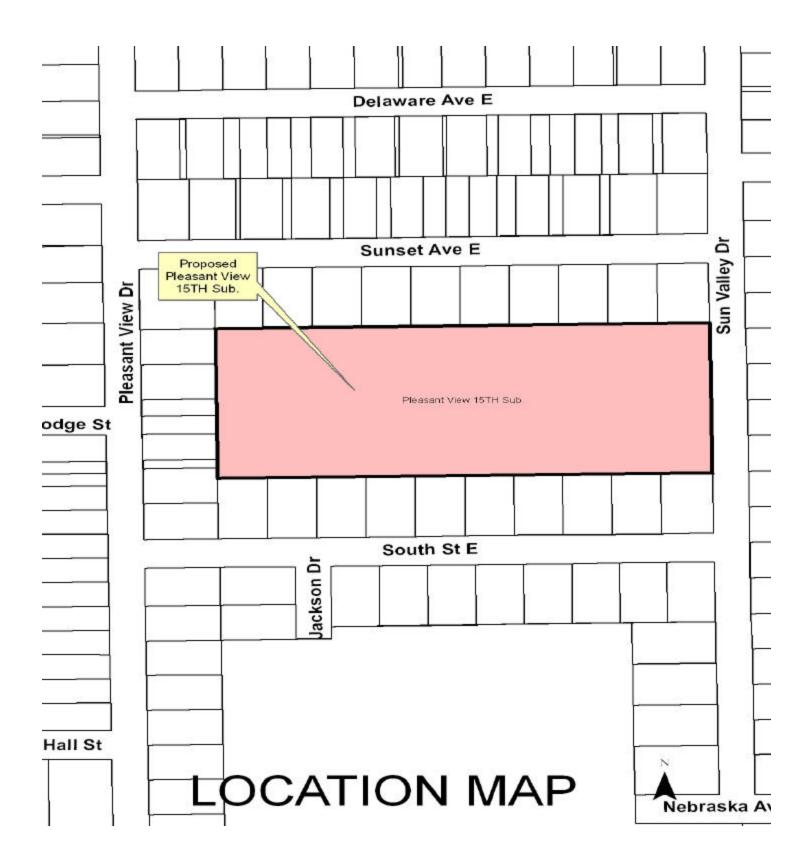

## Pleasant View 15th Subdivision

Pleasant View 15th Subdivision, located south of E. Sunset Ave., between Pleasant View Dr. and Sun Valley Dr., Grand Island, Hall County, Nebraska. (20 lots) The lots along Sun Valley Place are proposed for platting exactly as it was proposed in the original preliminary plat for Pleasant View Subdivision. The property is zoned R1 Suburban Density Residential. Staff Contact: Chad Nabity

November 29, 2006

Dear Members of the Board:

RE: Final Plat - Pleasant View Fifteenth Subdivision.

For reasons of Section 19-923 Revised Statues of Nebraska, as amended, there is herewith submitted a final plat of Pleasant View Fifteenth Subdivision, located south of East Sunset Avenue between Pleasant View Drive and Sun Valley Drive, Grand Island Nebraska.

This final plat proposes to create 20 lots on a tract of land being part of the West Half of the Northeast Quarter (W1/2 NE1/4) of Section Twenty-two (22), Township Eleven (11) North, Range Nine (9) west of the Sixth Principal Meridian, Grand Island, Hall County, Nebraska. This land consists of approximately 5.86 acres.