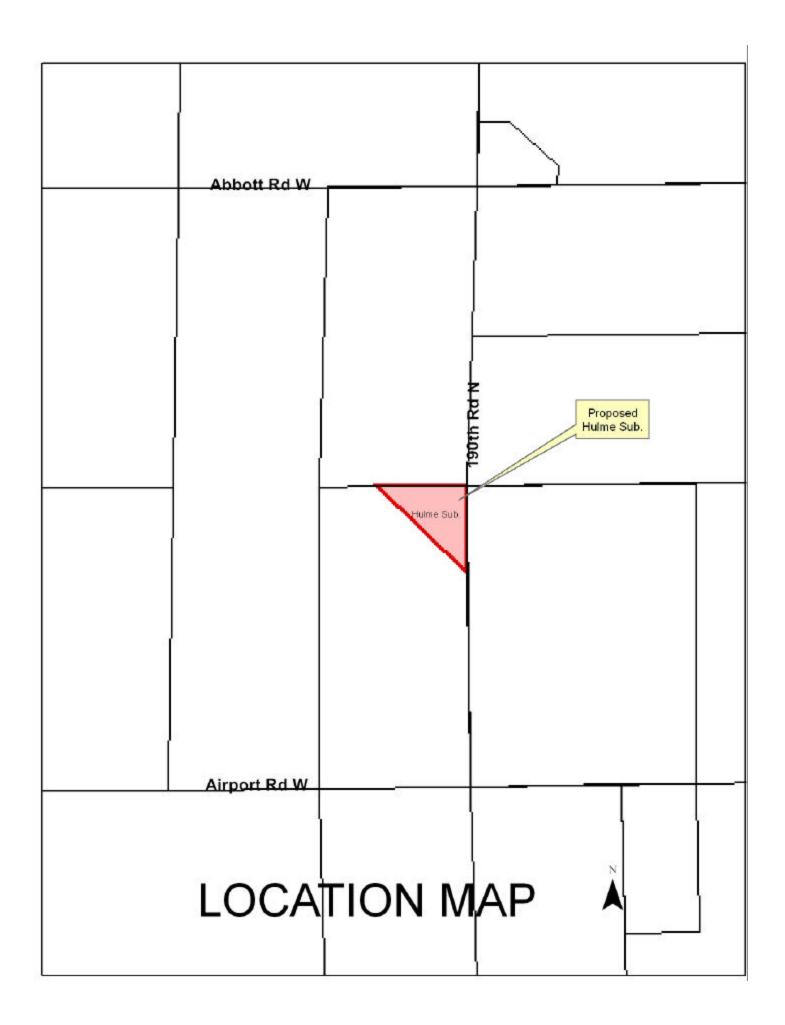

## **Final Plat - Hulme Subdivision**

Hulme Subdivision, located west of 190th Rd., and north of Airport Rd., Hall County, Nebraska. This subdivision splits an existing farmstead from a tract of 20 acres or more. (1 lot)

## RE: Final Plat - Hulme Subdivision

For reasons of Section 19-923 Revised Statutes of Nebraska, as amended, there is herewith submitted a final plat of Hulme Subdivision, located west of 190<sup>th</sup> Rd. and north of Airport Road, Hall County Nebraska.

This subdivision proposes to create 1 lot on a tract of land comprising a part of the East Half of the Southeast Quarter (E1/2SE1/4), of Section Thirty One (31), Township Twelve (12) North, Range Twelve (12) West of the 6<sup>th</sup> P.M., Hall County, Nebraska. This subdivision consists of 7.026 acres, more or less.